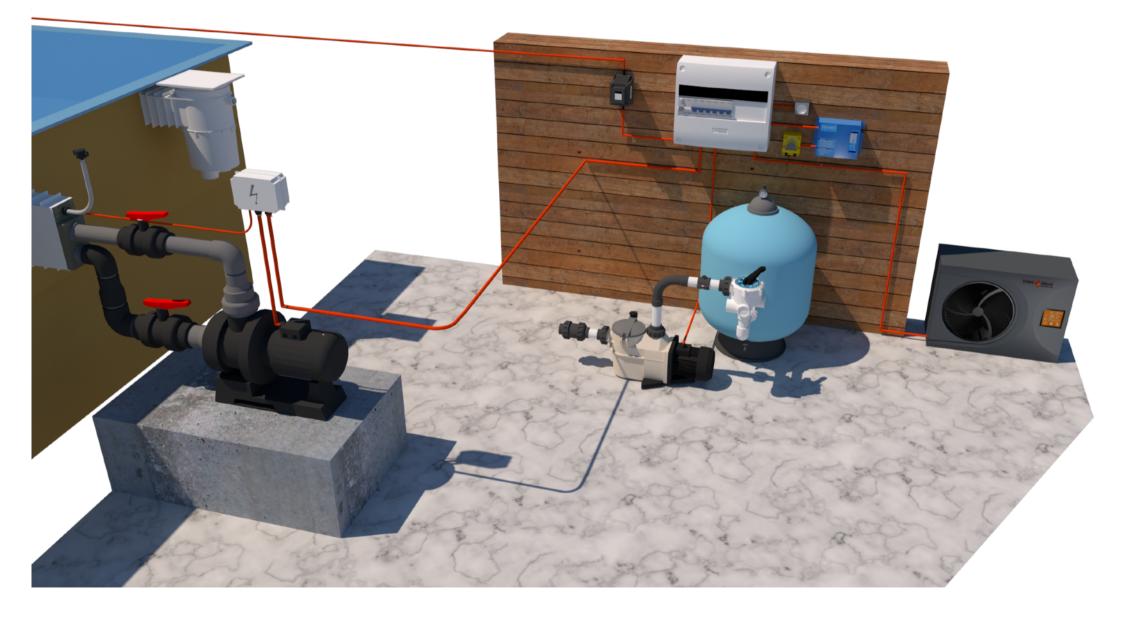

# **POOL ACCESSORIES CABELS** INSTALLATIONG GUIDE

#### **ELECTRICAL WIRING**

| POOL ACCESSORIES                                                                                                 | SUPPLY CABEL                                                                                                                                                                     | CIRCUIT BREAKER IN POOL CIRCUIT BREAKER                                      |
|------------------------------------------------------------------------------------------------------------------|----------------------------------------------------------------------------------------------------------------------------------------------------------------------------------|------------------------------------------------------------------------------|
| Pool filtration with salt water treatment (Cable from the pump and from the chlorinator goes to circuit breaker) | CYKY 3 J x 1,5                                                                                                                                                                   | 6A/1/C                                                                       |
| Swim jet                                                                                                         | CYSY 5 J X 2,5 - from the pump to the<br>pneumatic switch<br>CYKY 5 J x 2,5 - from the pneumatic switch<br>to pool circuit breaker<br>Cable for main protective connection - CYA | 10A/3/C                                                                      |
| Hear pump                                                                                                        | 6ZŽ<br>CYKY 3 J x 2.5 max. 12kW<br>CYKY 3 J x 4 max. 18kW                                                                                                                        | 20A/1/C                                                                      |
| Pool lights up to 50W<br>(Cable between light and safety transformer)                                            | CYKY 3 J x 2                                                                                                                                                                     | The circuit breaker capacity must be calculated regarding the real sum of W. |
| Pool lights up to 100W<br>(Cable between light and safety transformer)                                           | CYKY 2 J x 4                                                                                                                                                                     | The circuit breaker capacity must be calculated regarding the real sum of W. |
| Pool lights up to 300W<br>(Cable between light and safety transformer)                                           | CYKY 2 J x 6                                                                                                                                                                     | The circuit breaker capacity must be calculated regarding the real sum of W. |