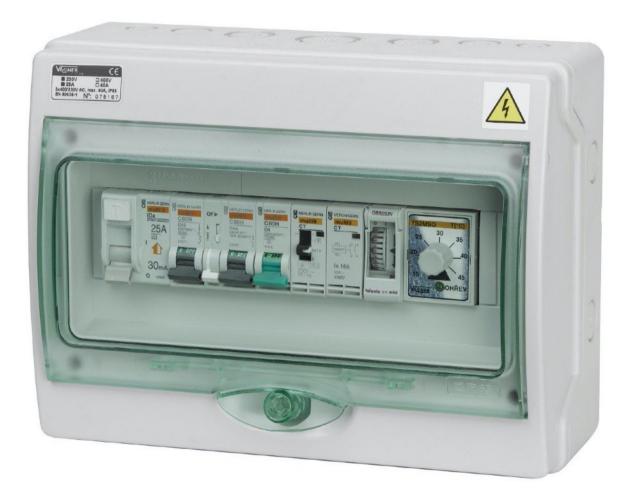

# SUPPLY CABEL INSTALLATION GUIDE

#### **ELECTRICAL WIRING**

| POOL EQUIPMENT                                                                                  | SUPPLY CABEL                                                 | CIRCUIT BRAKER FOR THE SUPPLY<br>CABEL | MAIN CIRCUIT BREAKER |
|-------------------------------------------------------------------------------------------------|--------------------------------------------------------------|----------------------------------------|----------------------|
| Filtration 230V max. 1,00kW + heat pump 230V<br>max.15,00kW                                     | CYKY 3 J x 4 + CY 6ZŽ +<br>residual circuit breaker 30 mA.   | 20A/1/B                                | 25A/3/B              |
| Filtration 230V max. 1,00kW + heat pump 230V<br>max. 15,00kW + swim jet 70m3/380V max.<br>2.2kW | CYKY 5 J x 6 + CY 6ZŽ - +<br>residual circuit breaker 30 mA. | 25A/3/B                                | 32A/3/B              |

If your main house circuit breaker is 25A / 3 / B or lower, we do not recommend this installation.

The base plate must be reinforced with steel rod nets with a thickness of at least 6 mm. It is necessary to ground the steel reinforcement with grounding strip FeZN 30x4 with lead to main protective busbar.