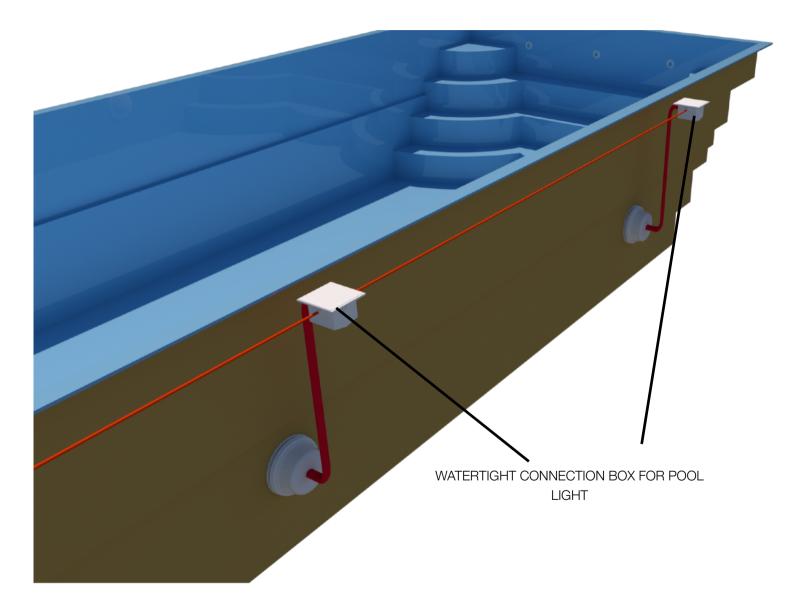

#### **ELECTRICAL WIRING**

| POOL ACCESSORIES                                                                                                 | SUPPLY CABEL                                                                                                                                                                     | CIRCUIT BREAKER IN POOL CIRCUIT BREAKER                                      |
|------------------------------------------------------------------------------------------------------------------|----------------------------------------------------------------------------------------------------------------------------------------------------------------------------------|------------------------------------------------------------------------------|
| Pool filtration with salt water treatment (Cable from the pump and from the chlorinator goes to circuit breaker) | CYKY 3 J x 1,5                                                                                                                                                                   | 6A/1/C                                                                       |
| Swim jet                                                                                                         | CYSY 5 J X 2,5 - from the pump to the<br>pneumatic switch<br>CYKY 5 J x 2,5 - from the pneumatic switch<br>to pool circuit breaker<br>Cable for main protective connection - CYA | 10A/3/C                                                                      |
| Hear pump                                                                                                        | 6ZŽ<br>CYKY 3 J x 2.5 max. 12kW<br>CYKY 3 J x 4 max. 18kW                                                                                                                        | 20A/1/C                                                                      |
| Pool lights up to 50W<br>(Cable between light and safety transformer)                                            | CYKY 3 J x 2                                                                                                                                                                     | The circuit breaker capacity must be calculated regarding the real sum of W. |
| Pool lights up to 100W<br>(Cable between light and safety transformer)                                           | CYKY 2 J x 4                                                                                                                                                                     | The circuit breaker capacity must be calculated regarding the real sum of W. |
| Pool lights up to 300W<br>(Cable between light and safety transformer)                                           | CYKY 2 J x 6                                                                                                                                                                     | The circuit breaker capacity must be calculated regarding the real sum of W. |

# POOL LIGHTS

In case of any questions, please don't hesitate to contact one of our sales representative, who will be happy to help you.

https://mypooldirect.co.uk

sales@mypooldirect.co.uk

COPYRIGHT © 2021 ALL RIGHTS RESERVED