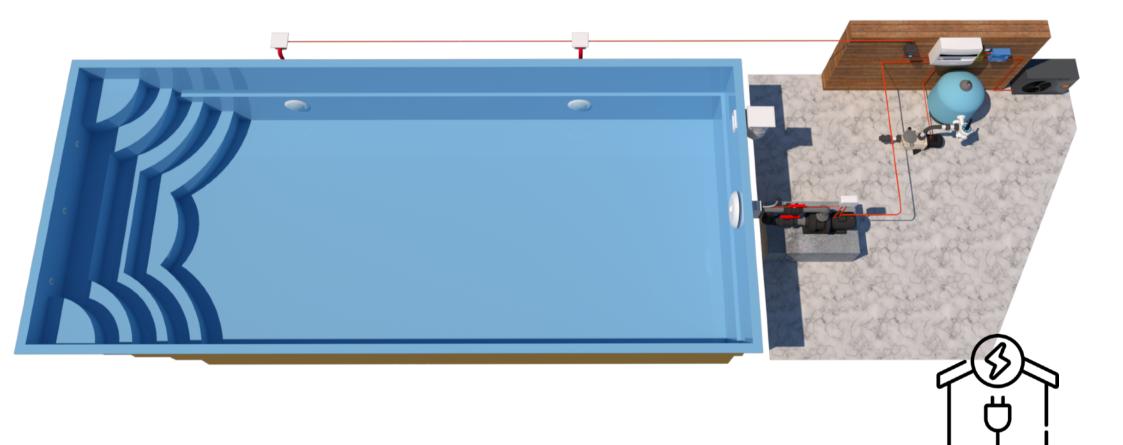

Thank you for choosing a pool our compan.

This manual shows the electrical connection of your new pool step by step. The electrical connection must be made by an authorized electrician and ended with a revision. Mypooldirect is not responsible for the electrical connection. This guide is for informational purposes only. Each electrical connection must be specifically consulted with an authorized person according to your accessories pool.

| 1. Wiring diagram                                                         | 3   |
|---------------------------------------------------------------------------|-----|
| 2. Supply cable from the main circuit breaker to the pool circuit breaker | 4   |
| 3. Cables for pool accessories                                            | 5-6 |
| 4. Swim jet wi