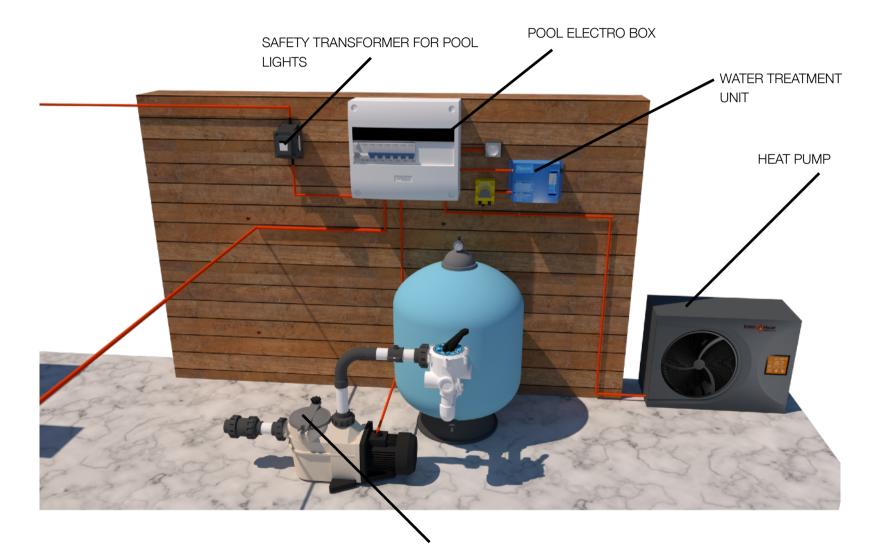

# **POOL ACCESSORIES CABELS** INSTALLATIONG GUIDE

#### **ELECTRICAL WIRING**

| POOL ACCESSORIES                                                                                                 | SUPPLY CABEL                                                                                                                                                                     | CIRCUIT BREAKER IN POOL CIRCUIT BREAKER                                      |
|------------------------------------------------------------------------------------------------------------------|----------------------------------------------------------------------------------------------------------------------------------------------------------------------------------|------------------------------------------------------------------------------|
| Pool filtration with salt water treatment (Cable from the pump and from the chlorinator goes to circuit breaker) | CYKY 3 J x 1,5                                                                                                                                                                   | 6A/1/C                                                                       |
| Swim jet                                                                                                         | CYSY 5 J X 2,5 - from the pump to the<br>pneumatic switch<br>CYKY 5 J x 2,5 - from the pneumatic switch<br>to pool circuit breaker<br>Cable for main protective connection - CYA | 10A/3/C                                                                      |
| Hear pump                                                                                                        | 6ZŽ<br>CYKY 3 J x 2.5 max. 12kW<br>CYKY 3 J x 4 max. 18kW                                                                                                                        | 20A/1/C                                                                      |
| Pool lights up to 50W<br>(Cable between light and safety transformer)                                            | CYKY 3 J x 2                                                                                                                                                                     | The circuit breaker capacity must be calculated regarding the real sum of W. |
| Pool lights up to 100W<br>(Cable between light and safety transformer)                                           | CYKY 2 J x 4                                                                                                                                                                     | The circuit breaker capacity must be calculated regarding the real sum of W. |
| Pool lights up to 300W<br>(Cable between light and safety transformer)                                           | CYKY 2 J x 6                                                                                                                                                                     | The circuit breaker capacity must be calculated regarding the real sum of W. |