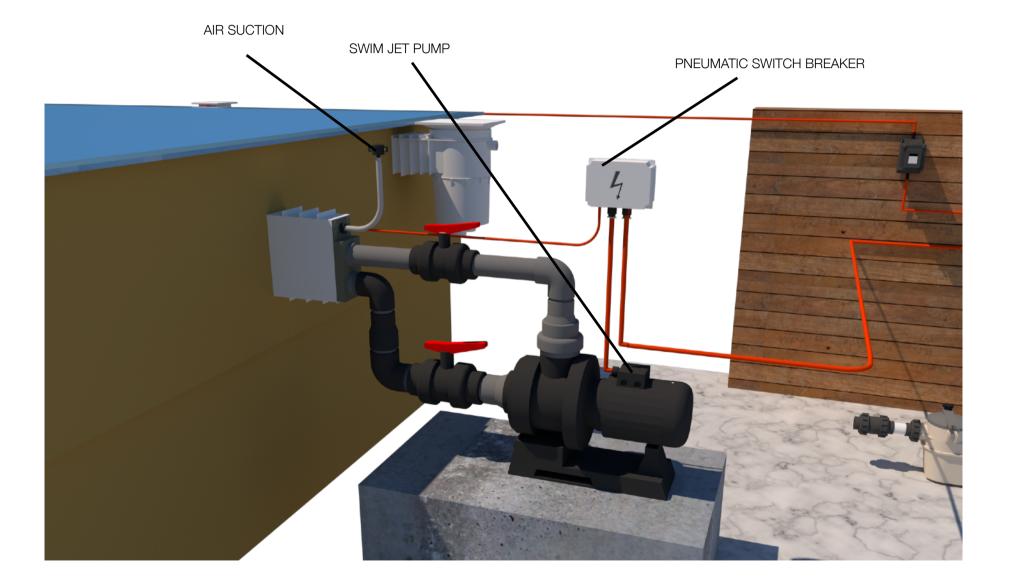

# **POOL ACCESSORIES CABELS** INSTALLATIONG GUIDE

#### **ELECTRICAL WIRING**

| POOL ACCESSORIES                                                                                                 | SUPPLY CABEL                                                                                                                                                                     | CIRCUIT BREAKER IN POOL CIRCUIT BREAKER                                      |
|------------------------------------------------------------------------------------------------------------------|----------------------------------------------------------------------------------------------------------------------------------------------------------------------------------|------------------------------------------------------------------------------|
| Pool filtration with salt water treatment (Cable from the pump and from the chlorinator goes to circuit breaker) | CYKY 3 J x 1,5                                                                                                                                                                   | 6A/1/C                                                                       |
| Swim jet                                                                                                         | CYSY 5 J X 2,5 - from the pump to the<br>pneumatic switch<br>CYKY 5 J x 2,5 - from the pneumatic switch<br>to pool circuit breaker<br>Cable for main protective connection - CYA | 10A/3/C                                                                      |
| Hear pump                                                                                                        | 6ZŽ<br>CYKY 3 J x 2.5 max. 12kW<br>CYKY 3 J x 4 max. 18kW                                                                                                                        | 20A/1/C                                                                      |
| Pool lights up to 50W<br>(Cable between light and safety transformer)                                            | CYKY 3 J x 2                                                                                                                                                                     | The circuit breaker capacity must be calculated regarding the real sum of W. |
| Pool lights up to 100W<br>(Cable between light and safety transformer)                                           | CYKY 2 J x 4                                                                                                                                                                     | The circuit breaker capacity must be calculated regarding the real sum of W. |
| Pool lights up to 300W<br>(Cable between light and safety transformer)                                           | CYKY 2 J x 6                                                                                                                                                                     | The circuit breaker capacity must be calculated regarding the real sum of W. |

POOL EQUIPMENT

FILTRATION PUMP

SWIM JET