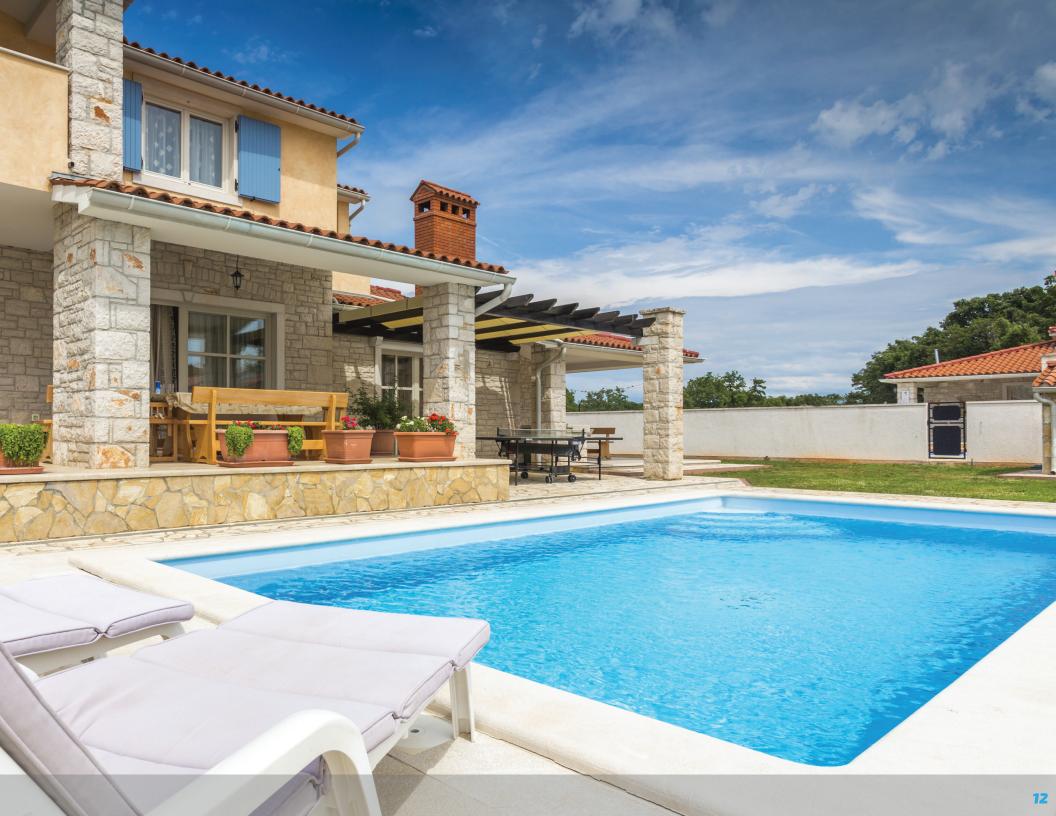

#### We Produce.

Skimmer Pools mean the pool water line is inside the Pool structure itself. Its is determined by the height of the

**LIGHT BLUE** 

Skimmer found on the side of the pool.

Choose size and shape of the pool, suitable depth, different colors, massive range of stairs, relaxation areas, filtration boxes, accessories and others.