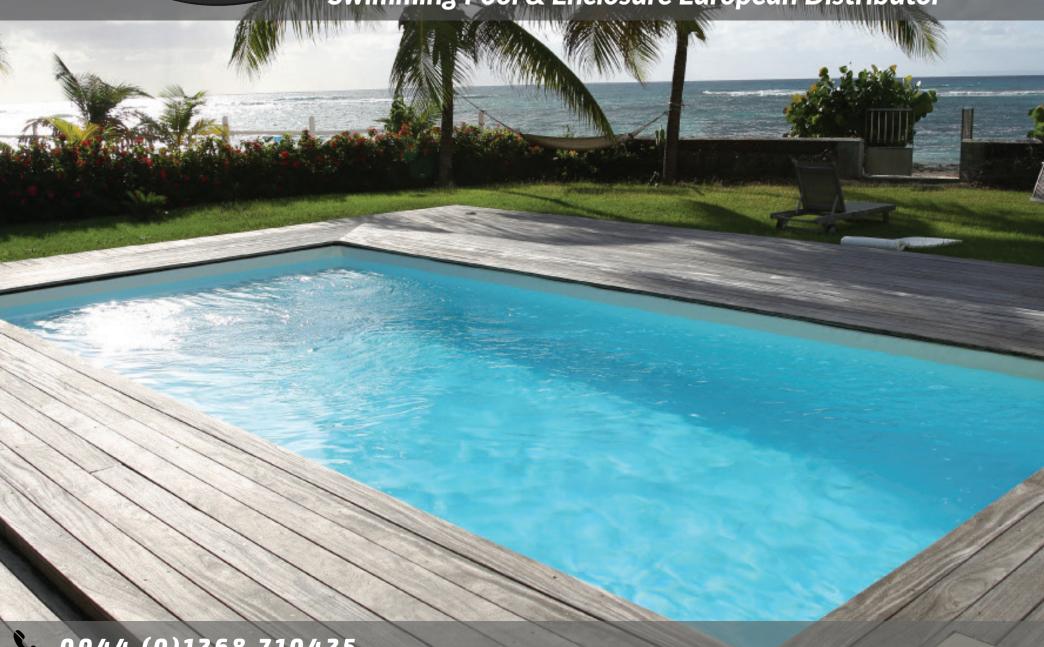

#### We Produce.

Overflow Pools are Pools we produce with an overflow channel built into the pool surround, this enables the water level to be the top of the pool and gives an inifinty type effect where the pool naturally flows over the pool edge.