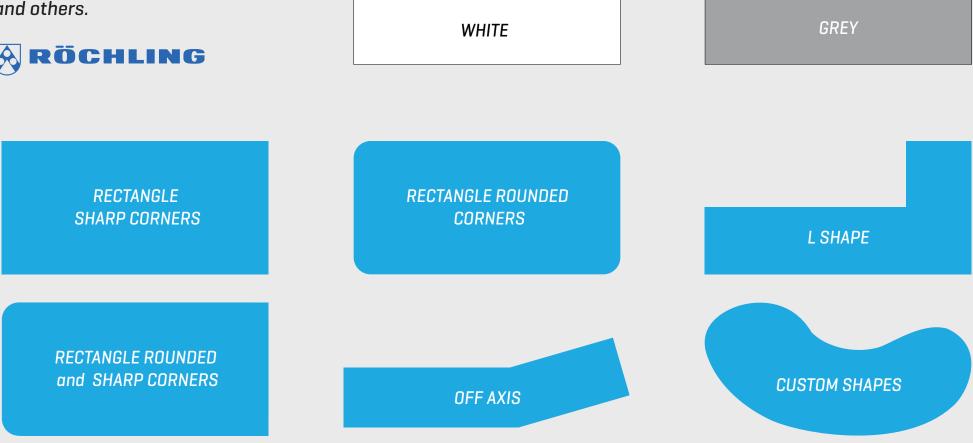

Choose size and shape of the pool, suitable depth, different colors, massive range of stairs, relaxation areas, filtration boxes, accessories and others.

LIGHT BLUE

**DARK BLUE** 

WHITE

GREY

RECTANGLE ROUNDED
\_\_\_\_\_CORNERS

RECTANGLE ROUNDED and SHARP CORNERS

ROUNDED