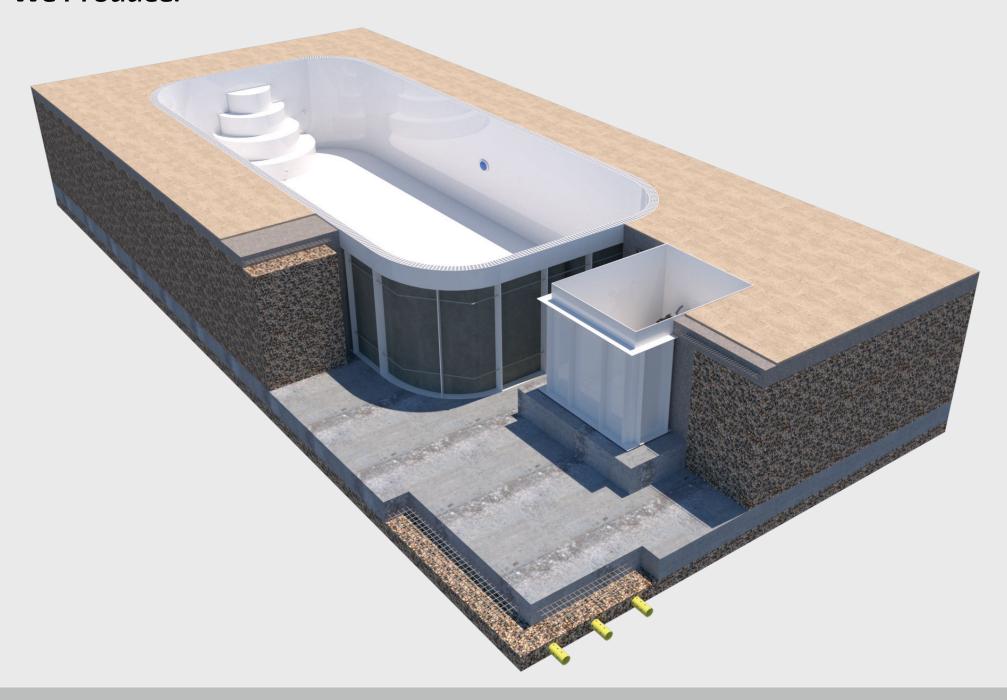

# **OVERFLOW POOLS**

We Produce.

#### We Produce.

Overflow Pools are Pools we produce with an overflow channel built into the pool surround, this enables the water level to be the top of the pool and gives an inifinty type effect where the pool naturally flows over the pool edge.