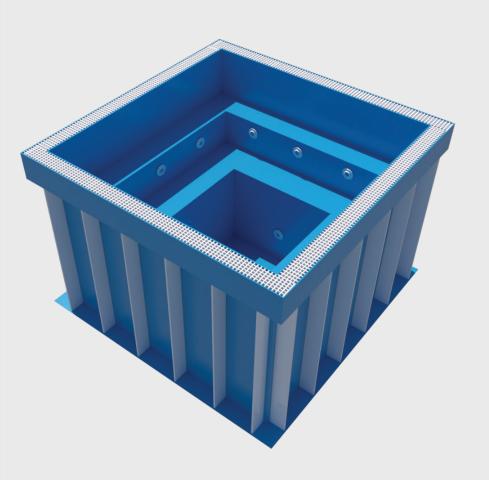

# **OVERFLOW POOLS**

We Produce.

#### **OVERFLOW POOLS**

#### We Produce.

Overflow Pools are Pools we produce with an overflow channel built into the pool surround, this enables the water level to be the top of the pool and gives an inifinty type effect where the pool naturally flows over the pool edge.