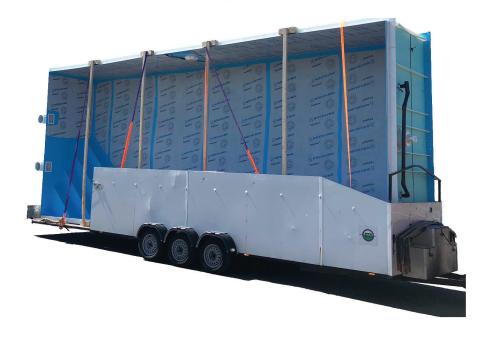

# SHIPPING OF THE POOLS We provide.

Our special trailer enables us to ship a pool sized up to 8, 4 m x 3,4 m with-out any restrictions. For larger dimensions, oversize permit is normally required. Alternatively, the pool can be constructed on site.