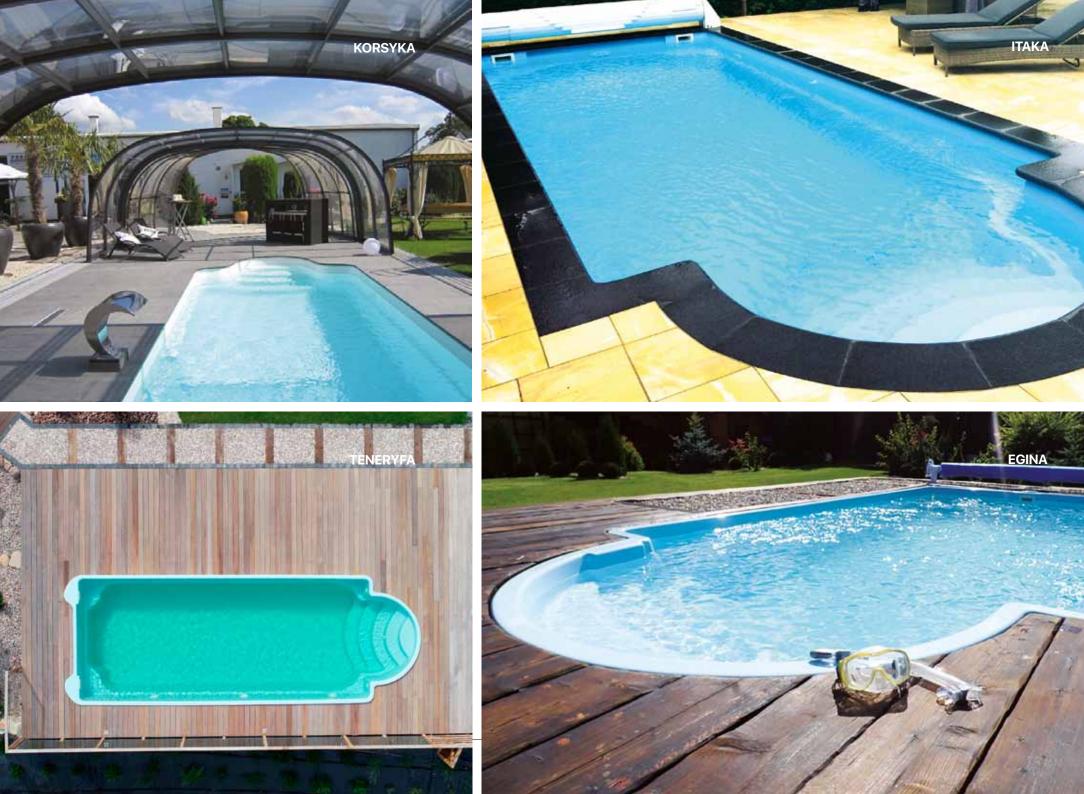

### Elegant design guarantees many compliments from invited guests!

ITAKA

KORSYKA

Length 9.00 m Width 3.70 m Height 1.55 m

Pools for families with kids and for those who enjoy relaxed swimming.

We would like to present EGINA and LINDOS – both pools are relatively shallow. TENERYFA, KORSYKA, ITAKA – the widest and the longest pools in our model range in which two people can swim alongside! Installing the counter current will allow you to organise the swimming or diving contests. The whole family and your friends can enjoy splashing in the pool when sitting on the anti slippery stairs!