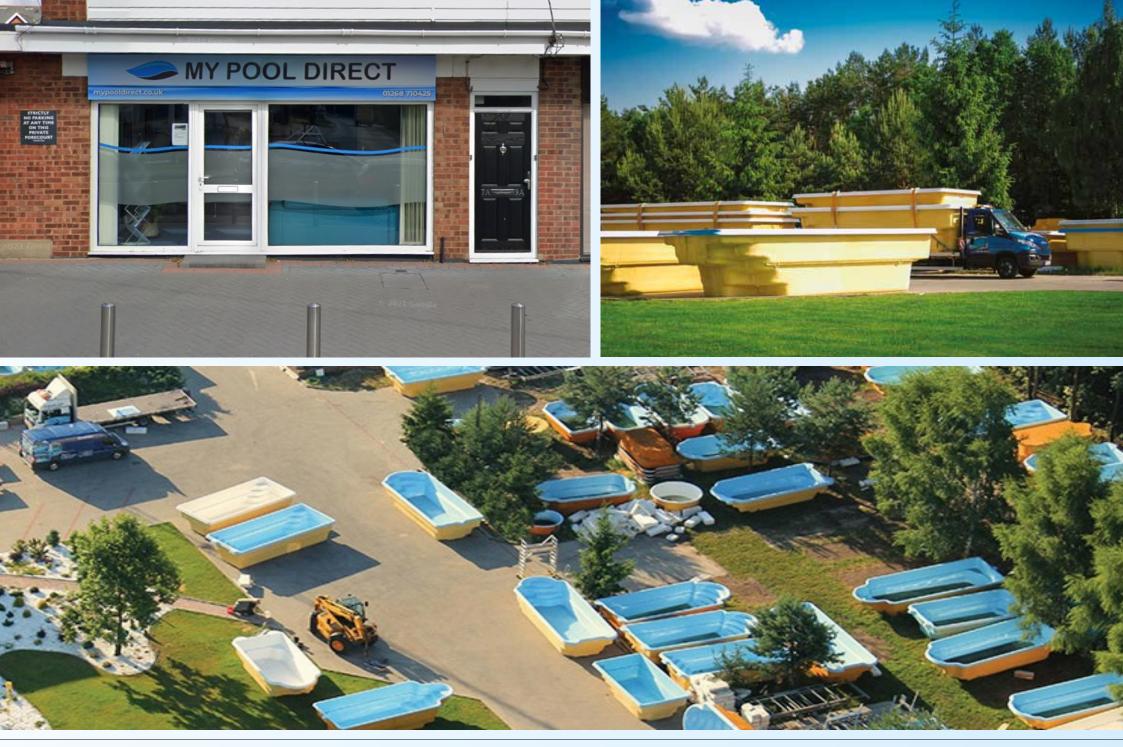

## About us

The MY POOL DIRECT team has been in the Swimming Pool & Leisure Industry for over 15 years and has a combined wealth of knowledge to help you choose the ideal swimming pool for your back garden.

MY POOL DIRECT's website presents many fibreglass pool structures and bespoke swimming pools. In some cases, we can even fabricate over-size swimming pools on-site at the client's address. In addition to this, MY POOL DIRECT sells and distributes swimming pool enclosures in both lowlevel, medium-level, and high-level profiles. You will find everything you need to complete your swimming pool purchase for your garden.

MY POOL DIRECT offer you the best prices with no middlemen involved! We have all of our deliveries transported to our storage site in the UK where we then transfer the clients swimming pool onto our vehicles with hi-ab lifting cranes. The pools are then delivered to our clients. MY POOL DIRECT can also ship by ground vehicle throughout Europe.