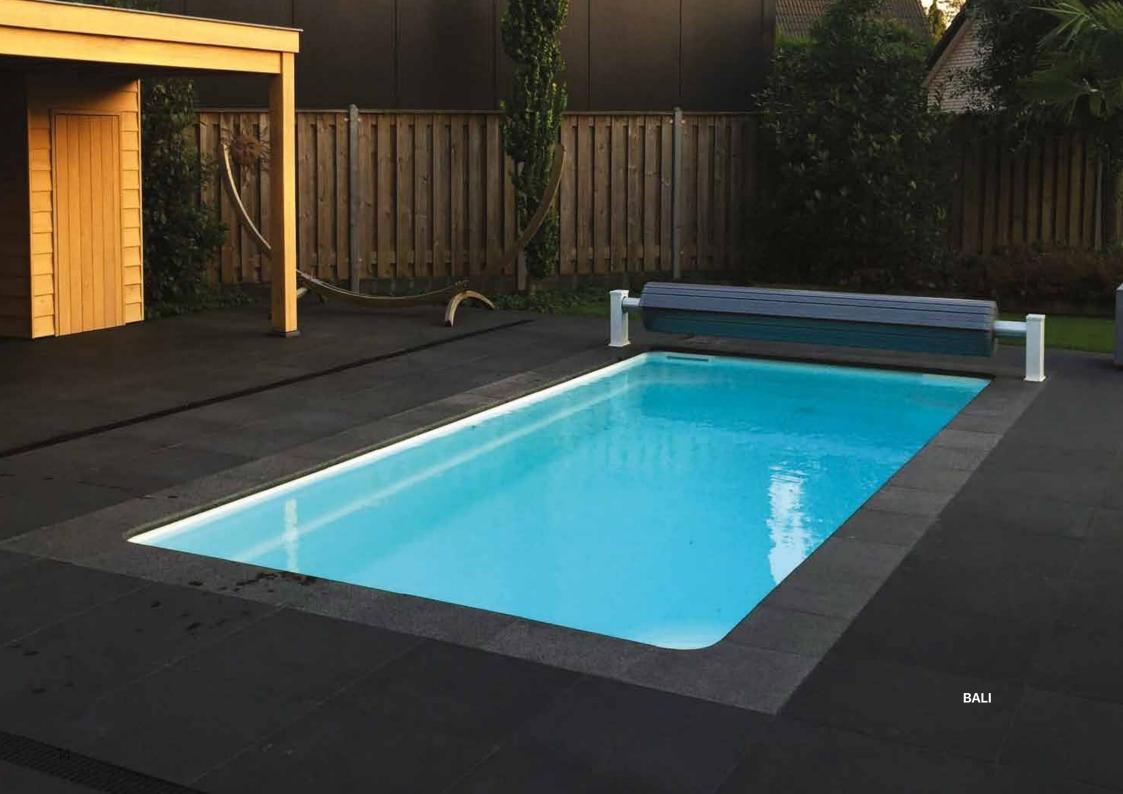

We highly recommend to install at least one pool light. It will definitely add a WOW factor to the swimming experience.

BALI

Length 6.30 m

Width 3.15 m

Height 1.50 m

| TINOS           |                  |  |  |  |
|-----------------|------------------|--|--|--|
| Length<br>Width | 6.30 m<br>3.10 m |  |  |  |
| Heiaht          | 1.50 m           |  |  |  |