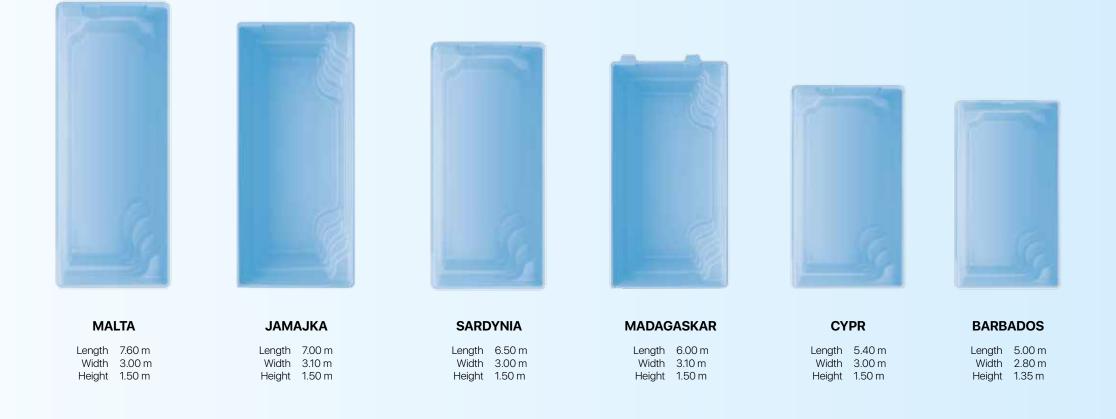

Made specially for relaxation p. 13 NEW FULL RELAX AQUA RELAX NEW SWIM COMFORT NEW NEW MAXI SPA AQUA FIT KEFALINA RODOS MILOS AGOS Classic shape **p. 15** TINOS NEW RIVIERA BALI

| BORA BORA | SYCYLIA | SKIATOS XL | SKIATOS II | SKIATOS | ZANZIBAR | MINORKA | Geometric shapes<br>p. 17   |
|-----------|---------|------------|------------|---------|----------|---------|-----------------------------|
| MALTA     | JAMAJKA | SARDYNIA   | MADAGASKAR | CYPR    | BARBADOS |         | Minimalistic style<br>p. 19 |
| JAWA      | KING    | BORNEO     | HAITI      | KRETA   | INKONOS  | Sir     | nple and versatile<br>p. 21 |