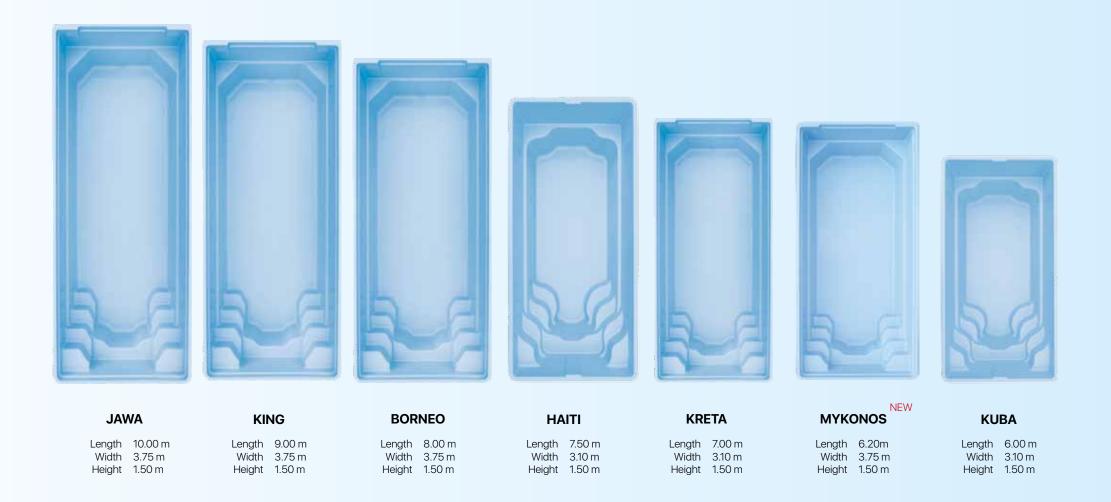

Made specially for relaxation p. 13 NEW FULL RELAX AQUA RELAX NEW SWIM COMFORT NEW NEW MAXI SPA AQUA FIT KEFALINA RODOS MILOS AGOS Classic shape **p. 15** TINOS NEW RIVIERA BALI

| BORA BORA | SYCYLIA | SKIATOS XL | SKIATOS II | SKIATOS | ZANZIBAR | MINORKA | Geometric shapes<br>p. 17   |
|-----------|---------|------------|------------|---------|----------|---------|-----------------------------|
| MALTA     | JAMAJKA | SARDYNIA   | MADAGASKAR | CYPR    | BARBADOS |         | Minimalistic style<br>p. 19 |
| JAWA      | KING    | BORNEO     | HAITI      | KRETA   | INKONOS  | Sir     | nple and versatile<br>p. 21 |

### Best choice for people who value classic shapes and elegance!

All models in this group are medium size and the advantage is the fact that they have stairs on both ends of the pool. They are definitely easier to arrange in the landscape. Additionally, in each corner, we designed a step to sit and relax.