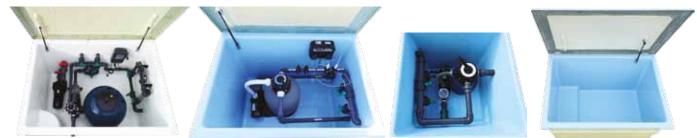

# Advanced filtration system

In our wide offer you will find special sealed boxes for the filtration kit. A great solution for storing the whole filtration system responsible for the proper pool functioning.

Installing the box gives you numerous benefits: it is soundproof, easy to install, and takes less space than any other container.

#### Technical boxes avialable in 5 sizes:

|             | Internal dimensions  | External dimensions  |  |  |
|-------------|----------------------|----------------------|--|--|
| Jet box     | 1,00 x 0,50 x 0,80 m | 1,13 x 0,63 x 0,80 m |  |  |
| Small "fit" | 0,75 x 0,75 x 0,70 m | 0,83 x 0,83 x 0,70 m |  |  |
| Small       | 0,90 x 0,90 x 1,00 m | 1,10 x 1,10 x 1,00 m |  |  |
| Medium      | 1,50 x 1,00 x 1,00 m | 1,70 x 1,20 x 1,00 m |  |  |
| Large       | 1,70 x 1,20 x 1,00 m | 1,90 x 1,40 x 1,00 m |  |  |