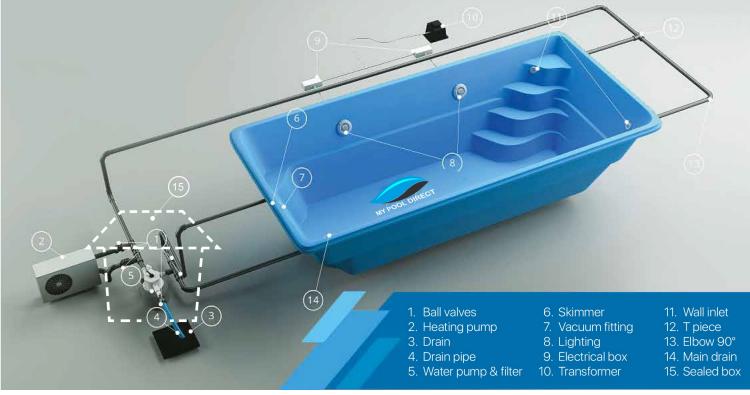

# Advanced filtration system

In our wide offer you will find special sealed boxes for the filtration kit. A great solution for storing the whole filtration system responsible for the proper pool functioning.

Installing the box gives you numerous benefits: it is soundproof, easy to install, and takes less space than any other container.

#### Manual pool installation

Due to the uncomplicated, quick and easy way of embedding, **MY POOL DIRECT** pools can be self-assembled. Below you will find some tips on how to install the pool shell.

**STEP I:** In the chosen area for the swimming pool, on the basis of a technical drawing, you should dig a hole with dimensions slightly larger than the dimensions of the bottom basin (about 20–30 cm larger on each side). Please note that the hole should be slightly narrower downwards.

**IMPORTANT!** In the case of wetlands or groundwater, a drainage ring is required.

At this stage you should also think about the closed box/space for the filtration set (and other equipment). It is recommended that the filtration box should be as close to the pool as possible (min. 50 cm) to avoid water pressure and heat loss. It is advisable that the filtration kit to be mounted below the skimmer level (in that case the filter pump is spilled automatically).

**STEP IV:** Before filling the pool with water, cut the holes (if they are not cut yet), and then install the pool equipment in the wall of the pool.

**STEP V:** In a equipment box or similar space, install a filtration kit and connect the piping to the pool.

**NOTE:** The box in which the filter set is located must be water-tight. Do not allow the equipment to be soaked with water.

**STEP VI:** Pour about 20 cm of water into the pool and check again if the pool is evenly set.