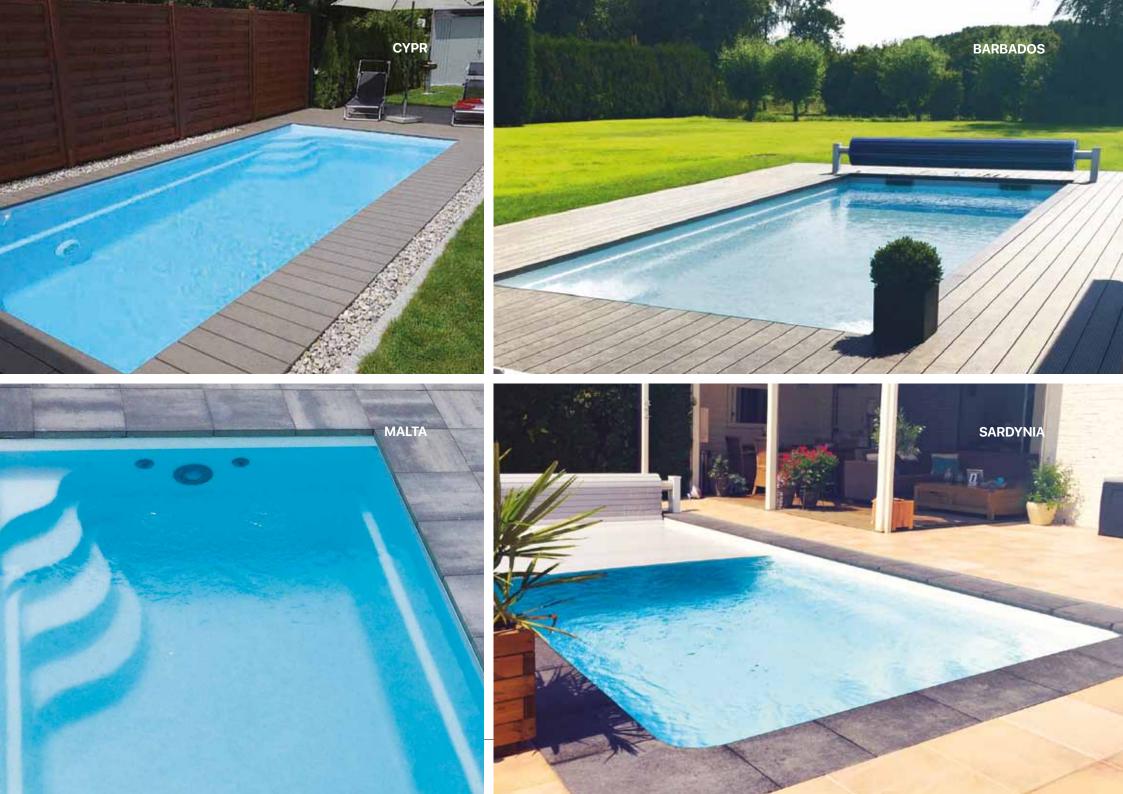

#### More space for swimming in geometrically-shaped pools!

Thanks to the side stairs there is more room for spending active time in the pool. Additional equipment such as the counter current allows you to enjoy swimming in the spot.

As a result, you will get the distinct impression of swimming in much bigger pool.

This line is all about pools of rectangular shape. If you value geometric shapes and aesthetic minimalism you are bound to find something for yourself.

The best solutions for those who enjoy water sport but have limited space in their garden.