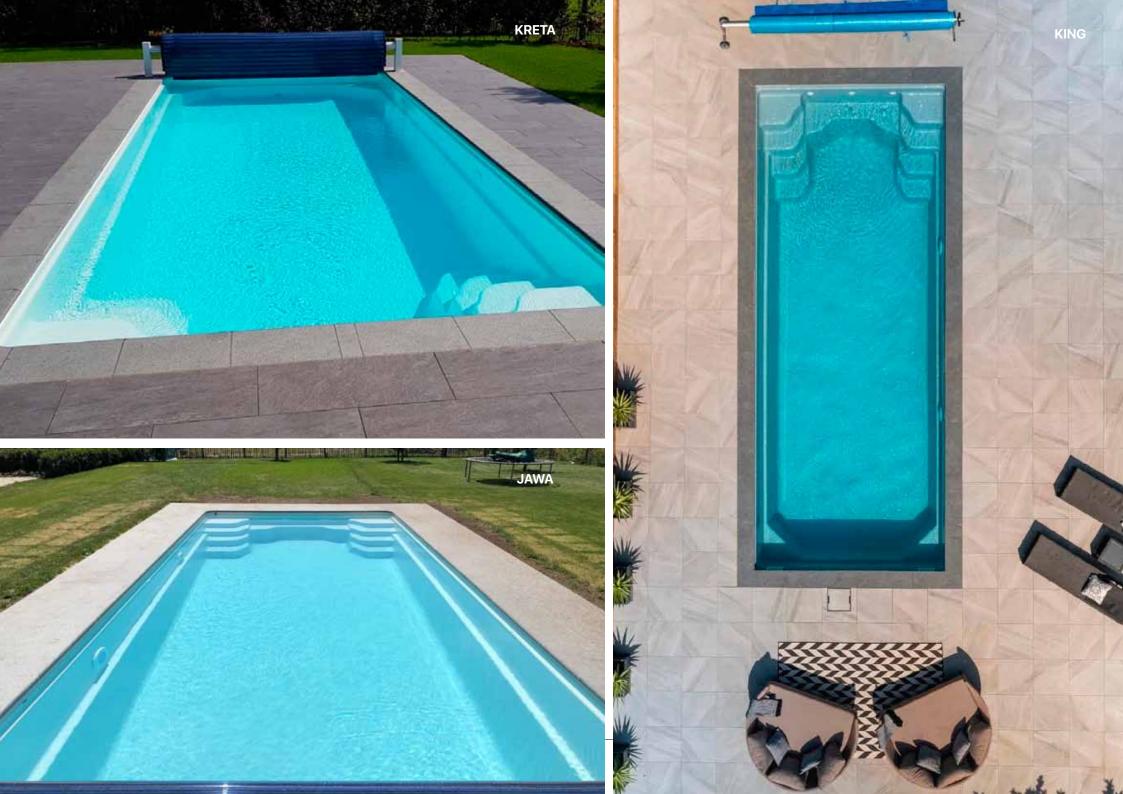

Unique models

p. 29

www.mypooldirect.co.uk

lounger area with built in jets for relaxation inlets skimmer

Pit area at the end of the pool that houses the electric roller cover

sales@mypooldirect.co.uk

SWIM COMFORT

#### Plenty of relaxing time thanks to the pool design...

Side anti slippery stairs in a serpentine shape provide comfort and safety – ideal for elderly people. Additionally, side stairs do not take swimming space.

KEFALINA and RODOS – both are great models for those who enjoy chilling in the water – there is a special bench on the side where can sit in a comfortable position still being immersed in the water.

Our customers choose RODOS! This model is our bestseller for the last couple of seasons.