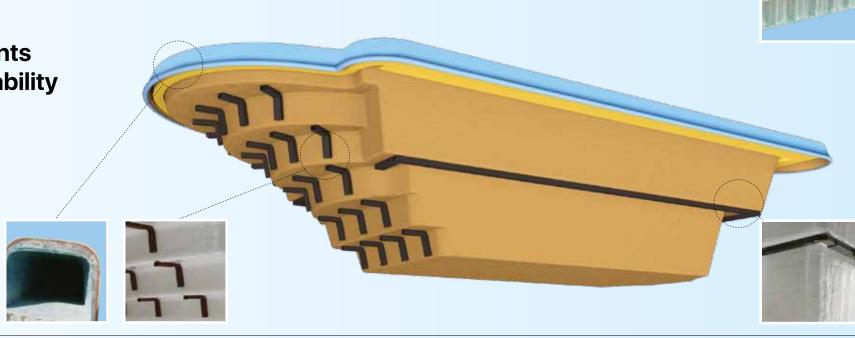

## Technology

MY POOL DIRECT pools are made of high quality resin, fiber glass and a special-purpose pool gel coat. Its durability allows customers to install it outside as well as inside the building. This coat has a high level of resistance to UV radiation, chemicals and high temperatures. It's the most important layer of the product that constitutes the quality of the pool.

The additional protection of the gel coat is a special vinyl ester barrier coat. It creates durable antiosmosis layer on the pool preventing the surface from micro damages. The use of high quality materials and process of tempering ensures that the end product meets the highest standards.

Checking the strength of the pool under the pressure of water is the last stage of the gel coat production check. Purchasing **MY POOL DIRECT** pool you are sure

that you get the PREMIUM quality pool.

Our company also uses a special strengthening layer at the bottom of a pool called 'honeycomb'.

Each pool is firmly fastened with a metal ring and additionally insulated with 2 cm polyurethane foam.

## Layers composition

| 1.  | Gel coat resistant to UV radiation and chemicals   |
|-----|----------------------------------------------------|
| 2.  | Vinylester Barrier coat                            |
| З.  | Vinylester Barrier coat<br>Vinylester Skin coat    |
| 4.  | Vinylester resin + glass fibre mat                 |
| 5.  | Vinylester resin + triple layer of glass fibre mat |
| 6.  | Woven roving                                       |
| 7.  | Polyester resin + triple layer of glass fibre mat  |
| 8.  | Top coat ·····                                     |
| 9.1 | Honeycomb – bottom of the pool $\lambda$           |
|     | Polyurethane foam 2 cm                             |
|     |                                                    |

# Reinforcements for extra durability