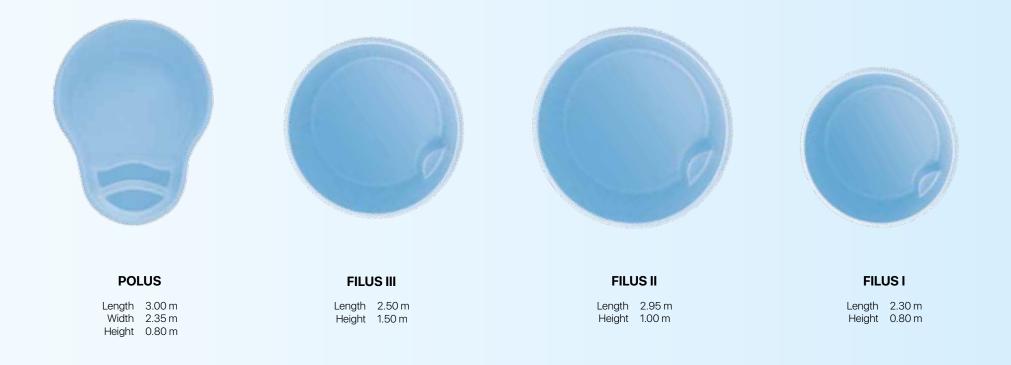

Made specially for relaxation p. 13 NEW FULL RELAX AQUA RELAX NEW SWIM COMFORT NEW NEW MAXI SPA AQUA FIT KEFALINA RODOS MILOS AGOS Classic shape **p. 15** TINOS NEW RIVIERA BALI

| BORA BORA | SYCYLIA | SKIATOS XL | SKIATOS II | SKIATOS | ZANZIBAR | MINORKA | Geometric shapes<br>p. 17   |
|-----------|---------|------------|------------|---------|----------|---------|-----------------------------|
| MALTA     | JAMAJKA | SARDYNIA   | MADAGASKAR | CYPR    | BARBADOS |         | Minimalistic style<br>p. 19 |
| JAWA      | KING    | BORNEO     | HAITI      | KRETA   | INKONOS  | Sir     | nple and versatile<br>p. 21 |

Unique models

p. 29

www.mypooldirect.co.uk

lounger area with built in jets for relaxation inlets skimmer

Pit area at the end of the pool that houses the electric roller cover

sales@mypooldirect.co.uk

SWIM COMFORT