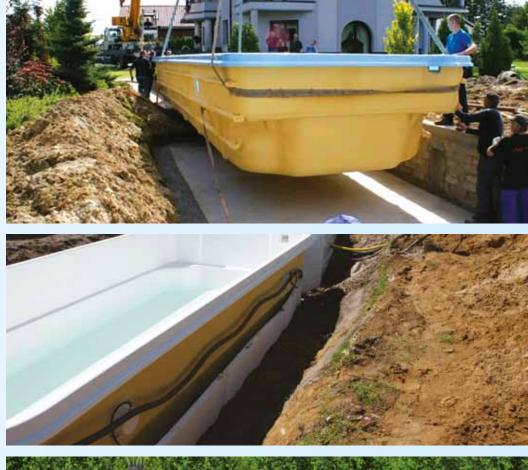

#### Manual pool installation

Due to the uncomplicated, quick and easy way of embedding, **MY POOL DIRECT** pools can be self-assembled. Below you will find some tips on how to install the pool shell.

**STEP I:** In the chosen area for the swimming pool, on the basis of a technical drawing, you should dig a hole with dimensions slightly larger than the dimensions of the bottom basin (about 20–30 cm larger on each side). Please note that the hole should be slightly narrower downwards.

**IMPORTANT!** In the case of wetlands or groundwater, a drainage ring is required.

At this stage you should also think about the closed box/space for the filtration set (and other equipment). It is recommended that the filtration box should be as close to the pool as possible (min. 50 cm) to avoid water pressure and heat loss. It is advisable that the filtration kit to be mounted below the skimmer level (in that case the filter pump is spilled automatically).

**STEP II:** At the bottom of the dug pit, make a concrete floor (B20 class concrete) with a thickness of 15–20 cm (depending on the size of the pool and the quality of the substrate) with a levelled bottom. To protect against settling or moving the ground, the concrete slab is reinforced with a steel bar, ribbed Ø 8–10 mm. The floor should have a smooth surface. If there are still slight uneven areas, a layer of styrodur should be placed, not thicker than 5 cm.

**STEP III:** Put the pool shell in the prepared concrete floor. After setting the pool on the concrete floor, check the levels. When you are sure that the pool has been set evenly, move to the next step.