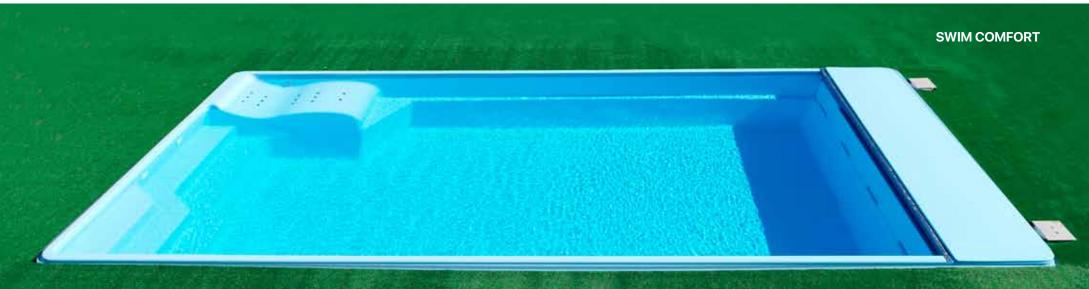

Unique models

p. 29

www.mypooldirect.co.uk

lounger area with built in jets for relaxation inlets skimmer

Pit area at the end of the pool that houses the electric roller cover

sales@mypooldirect.co.uk

SWIM COMFORT

### Unique pool model with the container for the most luxurious slatted cover

SWIM COMFORT

Length 8.80 m Width 3.50 m Height 1.50 m OKINAWA Length 7.80 m

Width 3.20 m Height 1.50 m Let us introduce the Okinawa pool consisting of 7 m long pool plus 80 cm of the container with the built-in blind.

This model is usually chosen by people who value practical side and aesthetics.

The Okinawa's biggest advantages are:

#### SAFETY:

Slatted cover keeps all dirt out of the pool and more importantly – prevents kids and pets from falling into the pool.

#### **EFFICIENCY**:

Slatted cover help reduce the water evaporation and heat loss which saves the energy up to 90%. It keeps the pool clean and it means frugality.

#### **AESTHETICS:**

The slatted cover container had been designed in the same color as the pool that which allows keeping the homogenous aesthetic of the pool and the garden.

The color of the cover can be chosen from transparent, black, white, beige, grey and blue.

#### **REMOTE CONTROL:**

Additionally, you can control the cover with the remote control: with the press of the button you can discreetly hide the blind to use the pool.