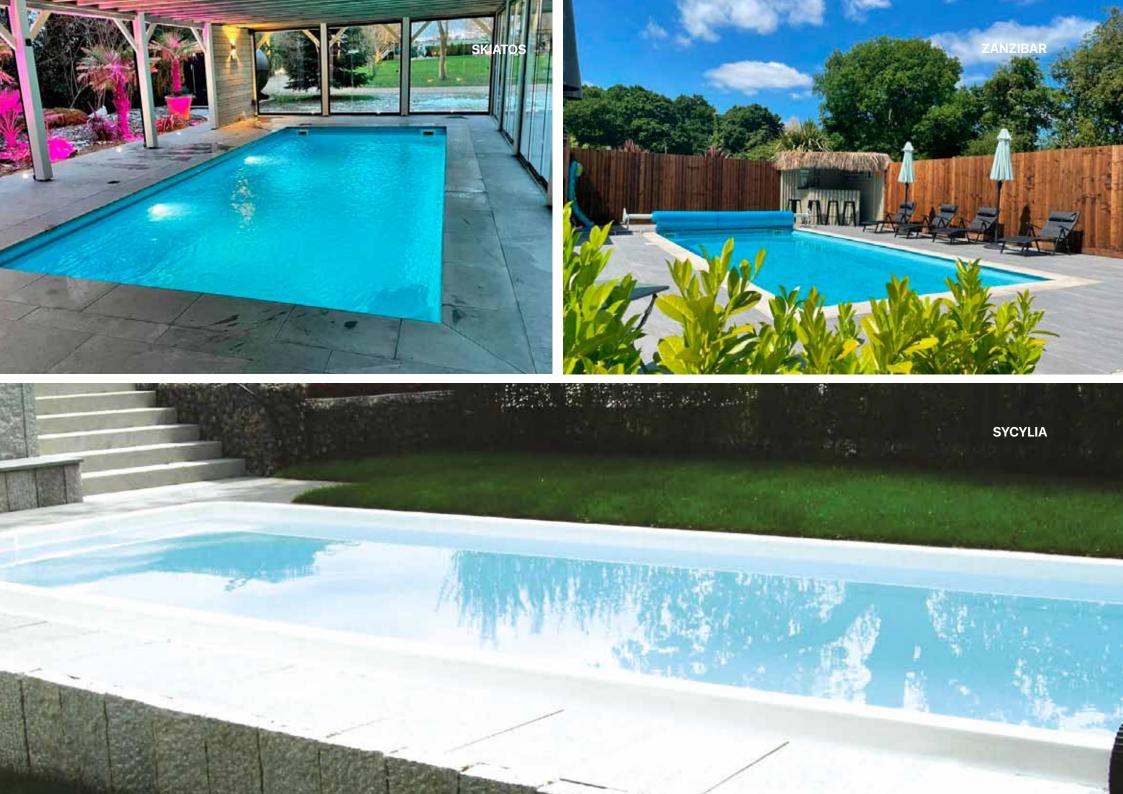

| BORA BORA                                       | SYCYLIA NEW                                    | SKIATOS XL                                     | SKIATOS II NEW                                 | SKIATOS                                        |
|-------------------------------------------------|------------------------------------------------|------------------------------------------------|------------------------------------------------|------------------------------------------------|
| Length 10.00 m<br>Width 3.75 m<br>Height 1.50 m | Length 8.00 m<br>Width 3.75 m<br>Height 1.50 m | Length 8.00 m<br>Width 3.20 m<br>Height 1.50 m | Length 7.00 m<br>Width 3.22 m<br>Height 1.50 m | Length 7.00 m<br>Width 3.22 m<br>Height 1.50 m |
| ZANZIBAR                                        | MINORKA                                        | SAMOS                                          | FLO                                            | RYDA                                           |
| Length 7.00 m<br>Width 3.10 m<br>Height 1.35 m  | Length 6.30<br>Width 3.10<br>Height 1.50       | m Width 3.                                     | 10 m Width                                     | n 5.00 m<br>n 2.80 m<br>t 1.35 m               |

#### More space for swimming in geometrically-shaped pools!

Thanks to the side stairs there is more room for spending active time in the pool. Additional equipment such as the counter current allows you to enjoy swimming in the spot.

As a result, you will get the distinct impression of swimming in much bigger pool.

This line is all about pools of rectangular shape. If you value geometric shapes and aesthetic minimalism you are bound to find something for yourself.