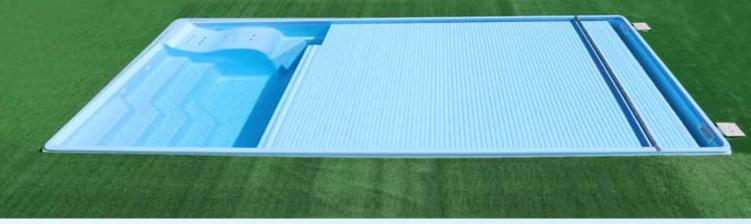

### Unique pool model with the container for the most luxurious slatted cover

SWIM COMFORT

Length 8.80 m Width 3.50 m Height 1.50 m OKINAWA Length 7.80 m

Width 3.20 m Height 1.50 m Let us introduce the Okinawa pool consisting of 7 m long pool plus 80 cm of the container with the built-in blind.

This model is usually chosen by people who value practical side and aesthetics.

The Okinawa's biggest advantages are:

#### SAFETY:

Slatted cover keeps all dirt out of the pool and more importantly – prevents kids and pets from falling into the pool.

#### **EFFICIENCY**:

Slatted cover help reduce the water evaporation and heat loss which saves the energy up to 90%. It keeps the pool clean and it means frugality.

#### **AESTHETICS:**

The slatted cover container had been designed in the same color as the pool that which allows keeping the homogenous aesthetic of the pool and the garden.

The color of the cover can be chosen from transparent, black, white, beige, grey and blue.

#### **REMOTE CONTROL:**

Additionally, you can control the cover with the remote control: with the press of the button you can discreetly hide the blind to use the pool.