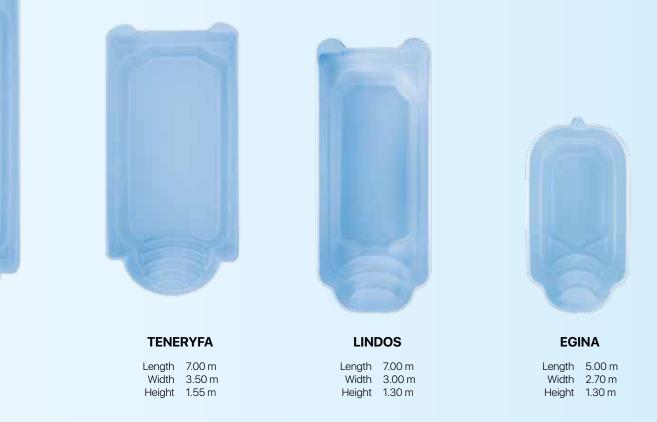

### Elegant design guarantees many compliments from invited guests!

ITAKA

KORSYKA

Length 9.00 m Width 3.70 m Height 1.55 m

Pools for families with kids and for those who enjoy relaxed swimming.

We would like to present EGINA and LINDOS – both pools are relatively shallow. TENERYFA, KORSYKA, ITAKA – the widest and the longest pools in our model range in which two people can swim alongside! Installing the counter current will allow you to organise the swimming or diving contests. The whole family and your friends can enjoy splashing in the pool when sitting on the anti slippery stairs!

What makes those pools so unique? In each corner we designed steps that can be used for sitting or getting out of the pool in a safe way.

Length 10.00 m

Width 3.70 m

Height 1.55 m