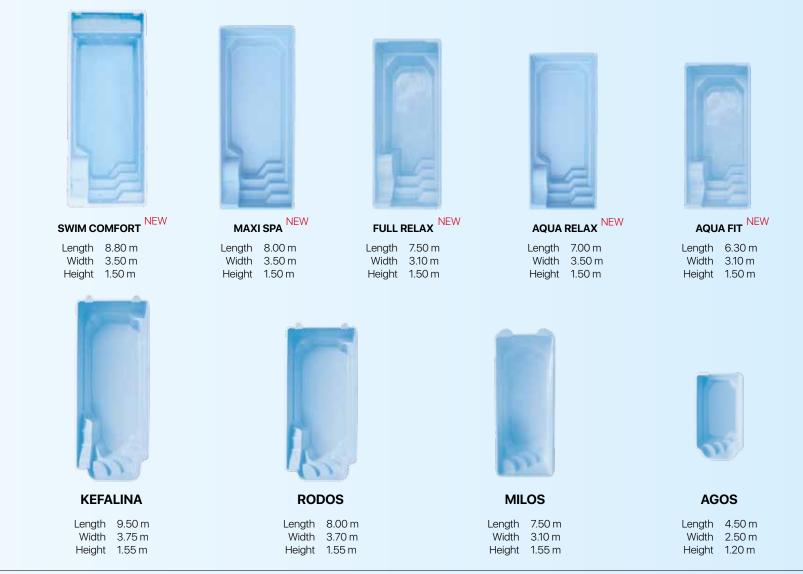

Made specially for relaxation p. 13 NEW FULL RELAX AQUA RELAX NEW SWIM COMFORT NEW NEW MAXI SPA AQUA FIT KEFALINA RODOS MILOS AGOS Classic shape **p. 15** TINOS NEW RIVIERA BALI

| BORA BORA | SYCYLIA | SKIATOS XL | SKIATOS II | SKIATOS | ZANZIBAR | MINORKA | Geometric shapes<br>p. 17   |
|-----------|---------|------------|------------|---------|----------|---------|-----------------------------|
| MALTA     | JAMAJKA | SARDYNIA   | MADAGASKAR | CYPR    | BARBADOS |         | Minimalistic style<br>p. 19 |
| JAWA      | KING    | BORNEO     | HAITI      | KRETA   | INKONOS  | Sir     | nple and versatile<br>p. 21 |

#### Plenty of relaxing time thanks to the pool design...

Side anti slippery stairs in a serpentine shape provide comfort and safety – ideal for elderly people. Additionally, side stairs do not take swimming space.

KEFALINA and RODOS – both are great models for those who enjoy chilling in the water – there is a special bench on the side where can sit in a comfortable position still being immersed in the water.

Our customers choose RODOS! This model is our bestseller for the last couple of seasons.