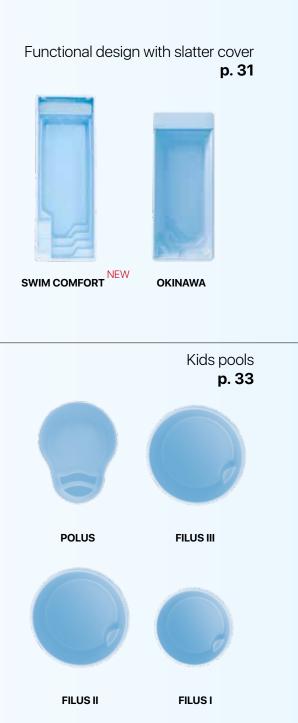

### Unique pool model with the container for the most luxurious slatted cover

SWIM COMFORT

Length 8.80 m Width 3.50 m Height 1.50 m OKINAWA Length 7.80 m

Width 3.20 m Height 1.50 m Let us introduce the Okinawa pool consisting of 7 m long pool plus 80 cm of the container with the built-in blind.

This model is usually chosen by people who value practical side and aesthetics.

The Okinawa's biggest advantages are: