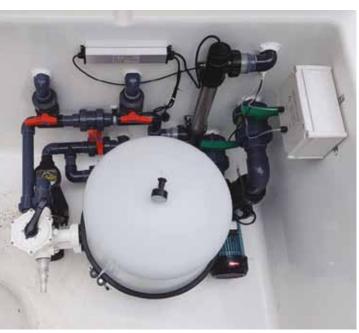

# Advanced filtration system

In our wide offer you will find special sealed boxes for the filtration kit. A great solution for storing the whole filtration system responsible for the proper pool functioning.

Installing the box gives you numerous benefits: it is soundproof, easy to install, and takes less space than any other container.

#### Technical boxes avialable in 5 sizes:

|             | Internal dimensions  | External dimensions  |  |  |
|-------------|----------------------|----------------------|--|--|
| Jet box     | 1,00 x 0,50 x 0,80 m | 1,13 x 0,63 x 0,80 m |  |  |
| Small "fit" | 0,75 x 0,75 x 0,70 m | 0,83 x 0,83 x 0,70 m |  |  |
| Small       | 0,90 x 0,90 x 1,00 m | 1,10 x 1,10 x 1,00 m |  |  |
| Medium      | 1,50 x 1,00 x 1,00 m | 1,70 x 1,20 x 1,00 m |  |  |
| Large       | 1,70 x 1,20 x 1,00 m | 1,90 x 1,40 x 1,00 m |  |  |