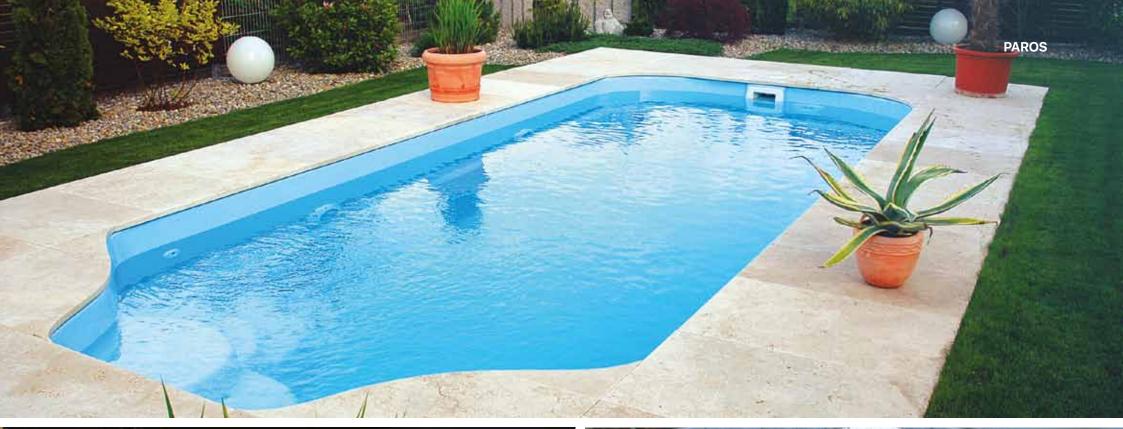

### Best choice for people who value classic shapes and elegance!

All models in this group are medium size and the advantage is the fact that they have stairs on both ends of the pool. They are definitely easier to arrange in the landscape. Additionally, in each corner, we designed a step to sit and relax.