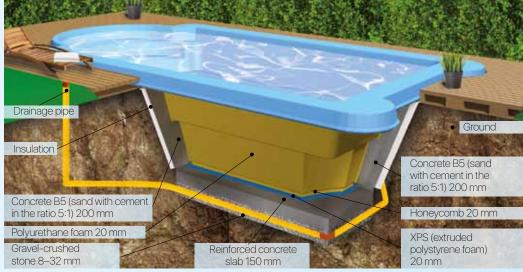

#### Manual pool installation

Due to the uncomplicated, quick and easy way of embedding, **MY POOL DIRECT** pools can be self-assembled. Below you will find some tips on how to install the pool shell.

**STEP I:** In the chosen area for the swimming pool, on the basis of a technical drawing, you should dig a hole with dimensions slightly larger than the dimensions of the bottom basin (about 20–30 cm larger on each side). Please note that the hole should be slightly narrower downwards.

**IMPORTANT!** In the case of wetlands or groundwater, a drainage ring is required.

At this stage you should also think about the closed box/space for the filtration set (and other equipment). It is recommended that the filtration box should be as close to the pool as possible (min. 50 cm) to avoid water pressure and heat loss. It is advisable that the filtration kit to be mounted below the skimmer level (in that case the filter pump is spilled automatically).

**STEP II:** At the bottom of the dug pit, make a concrete floor (B20 class concrete) with a thickness of 15–20 cm (depending on the size of the pool and the quality of the substrate) with a levelled bottom. To protect against settling or moving the ground, the concrete slab is reinforced with a steel bar, ribbed Ø 8–10 mm. The floor should have a smooth surface. If there are still slight uneven areas, a layer of styrodur should be placed, not thicker than 5 cm.

**STEP III:** Put the pool shell in the prepared concrete floor. After setting the pool on the concrete floor, check the levels. When you are sure that the pool has been set evenly, move to the next step.

**STEP IV:** Before filling the pool with water, cut the holes (if they are not cut yet), and then install the pool equipment in the wall of the pool.

**STEP V:** In a equipment box or similar space, install a filtration kit and connect the piping to the pool.

**NOTE:** The box in which the filter set is located must be water-tight. Do not allow the equipment to be soaked with water.

**STEP VI:** Pour about 20 cm of water into the pool and check again if the pool is evenly set.

**STEP VII:** Cover the sides of the pool with a dry cement B5 and sand mortar in a ratio of 1:5 up to leveling the water and mortar levels. Sprinkle the mortar with water to match the shape of the pool.

**STEP VIII:** Repeat steps VI and VII until the pool is completely filled with water.

**ATTENTION!** When filling the pool with water, check that there is no water leaking from the gaskets of the installed devices in the pool wall and the equipment box.

**ATTENTION!** An empty pool can be lifted by ground water, so it should be covered with a mixture of sand and cement, and in the winter only partially drained.

**DO NOT** fill the pool with water if it is not covered without sprinkling, because the pressure exerts water on its walls can cause the construction to burst!!!