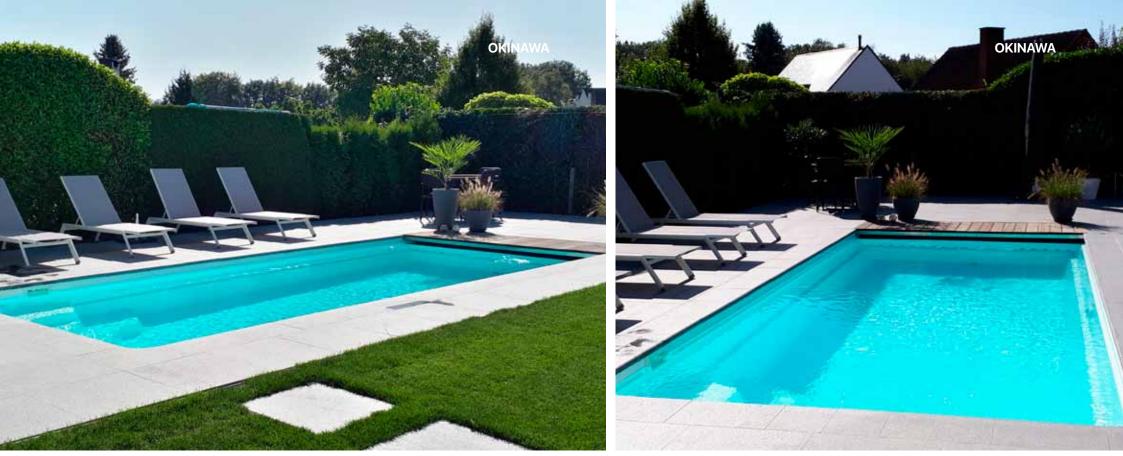

### Unique pool model with the container for the most luxurious slatted cover

SWIM COMFORT

Length 8.80 m Width 3.50 m Height 1.50 m OKINAWA Length 7.80 m

Width 3.20 m Height 1.50 m Let us introduce the Okinawa pool consisting of 7 m long pool plus 80 cm of the container with the built-in blind.

This model is usually chosen by people who value practical side and aesthetics.

The Okinawa's biggest advantages are:

#### SAFETY:

Slatted cover keeps all dirt out of the pool and more importantly – prevents kids and pets from falling into the pool.

#### **EFFICIENCY**:

Slatted cover help reduce the water evaporation and heat loss which saves the energy up to 90%. It keeps the pool clean and it means frugality.

#### **AESTHETICS:**

The slatted cover container had been designed in the same color as the pool that which allows keeping the homogenous aesthetic of the pool and the garden.

The color of the cover can be chosen from transparent, black, white, beige, grey and blue.

#### **REMOTE CONTROL:**

Additionally, you can control the cover with the remote control: with the press of the button you can discreetly hide the blind to use the pool.