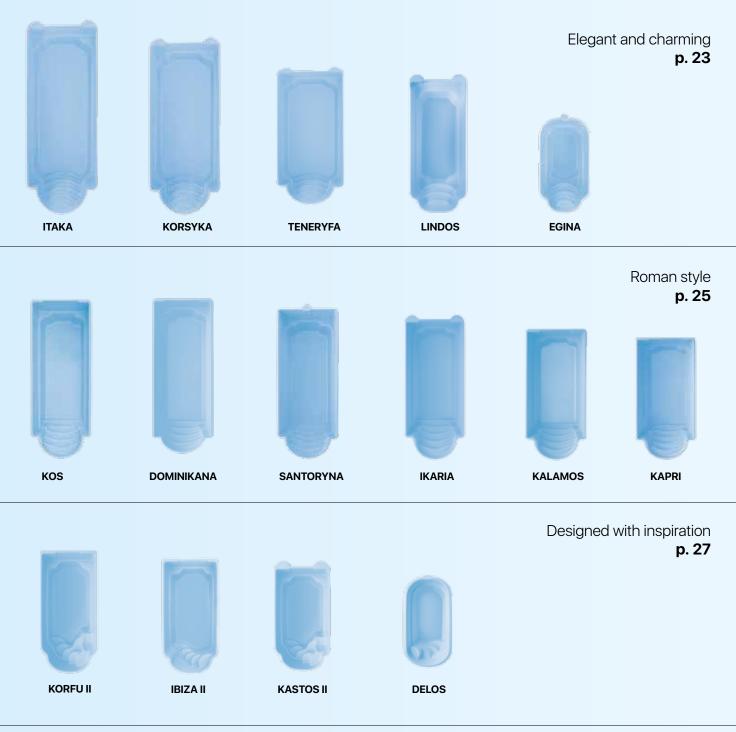

Made specially for relaxation p. 13 NEW FULL RELAX AQUA RELAX NEW SWIM COMFORT NEW NEW MAXI SPA AQUA FIT KEFALINA RODOS MILOS AGOS Classic shape **p. 15** TINOS NEW RIVIERA BALI

| BORA BORA | SYCYLIA | SKIATOS XL | SKIATOS II | SKIATOS | ZANZIBAR | MINORKA | Geometric shapes<br>p. 17   |
|-----------|---------|------------|------------|---------|----------|---------|-----------------------------|
| MALTA     | JAMAJKA | SARDYNIA   | MADAGASKAR | CYPR    | BARBADOS |         | Minimalistic style<br>p. 19 |
| JAWA      | KING    | BORNEO     | HAITI      | KRETA   | INKONOS  | Sir     | nple and versatile<br>p. 21 |

Unique models

p. 29

www.mypooldirect.co.uk

lounger area with built in jets for relaxation inlets skimmer

Pit area at the end of the pool that houses the electric roller cover

sales@mypooldirect.co.uk

SWIM COMFORT

### Elegant design guarantees many compliments from invited guests!

ITAKA

KORSYKA

Length 9.00 m Width 3.70 m Height 1.55 m

Pools for families with kids and for those who enjoy relaxed swimming.

We would like to present EGINA and LINDOS – both pools are relatively shallow. TENERYFA, KORSYKA, ITAKA – the widest and the longest pools in our model range in which two people can swim alongside! Installing the counter current will allow you to organise the swimming or diving contests. The whole family and your friends can enjoy splashing in the pool when sitting on the anti slippery stairs!

## Designed to meet all your expectations and needs!

We would like to introduce new yet classic models with Roman style stairs. Elegant staircase shape will add a modern look to your garden.

These models are perfect for small size gardens, but still, the pool can fit in many people.