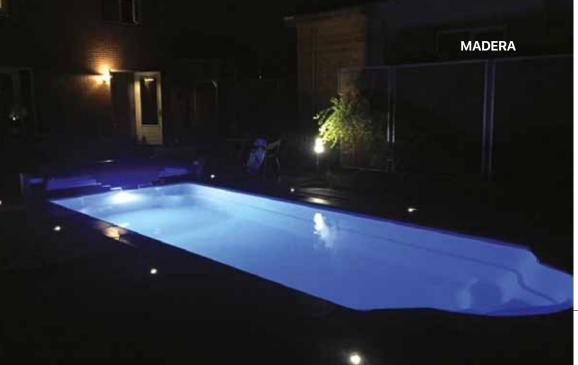

We highly recommend to install at least one pool light. It will definitely add a WOW factor to the swimming experience.

BALI

Length 6.30 m

Width 3.15 m

Height 1.50 m

| TINOS           |                  |  |  |  |
|-----------------|------------------|--|--|--|
| Length<br>Width | 6.30 m<br>3.10 m |  |  |  |
| Heiaht          | 1.50 m           |  |  |  |