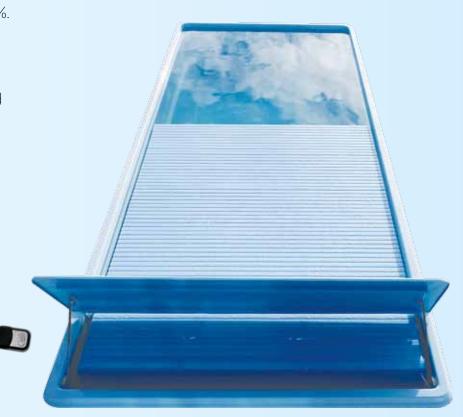

### Unique pool model with the container for the most luxurious slatted cover

SWIM COMFORT

Length 8.80 m Width 3.50 m Height 1.50 m OKINAWA Length 7.80 m

Width 3.20 m Height 1.50 m Let us introduce the Okinawa pool consisting of 7 m long pool plus 80 cm of the container with the built-in blind.

This model is usually chosen by people who value practical side and aesthetics.

The Okinawa's biggest advantages are:

#### SAFETY:

Slatted cover keeps all dirt out of the pool and more importantly – prevents kids and pets from falling into the pool.

#### **EFFICIENCY**:

Slatted cover help reduce the water evaporation and heat loss which saves the energy up to 90%. It keeps the pool clean and it means frugality.

#### **AESTHETICS:**

The slatted cover container had been designed in the same color as the pool that which allows keeping the homogenous aesthetic of the pool and the garden.

The color of the cover can be chosen from transparent, black, white, beige, grey and blue.

#### **REMOTE CONTROL:**

Additionally, you can control the cover with the remote control: with the press of the button you can discreetly hide the blind to use the pool.