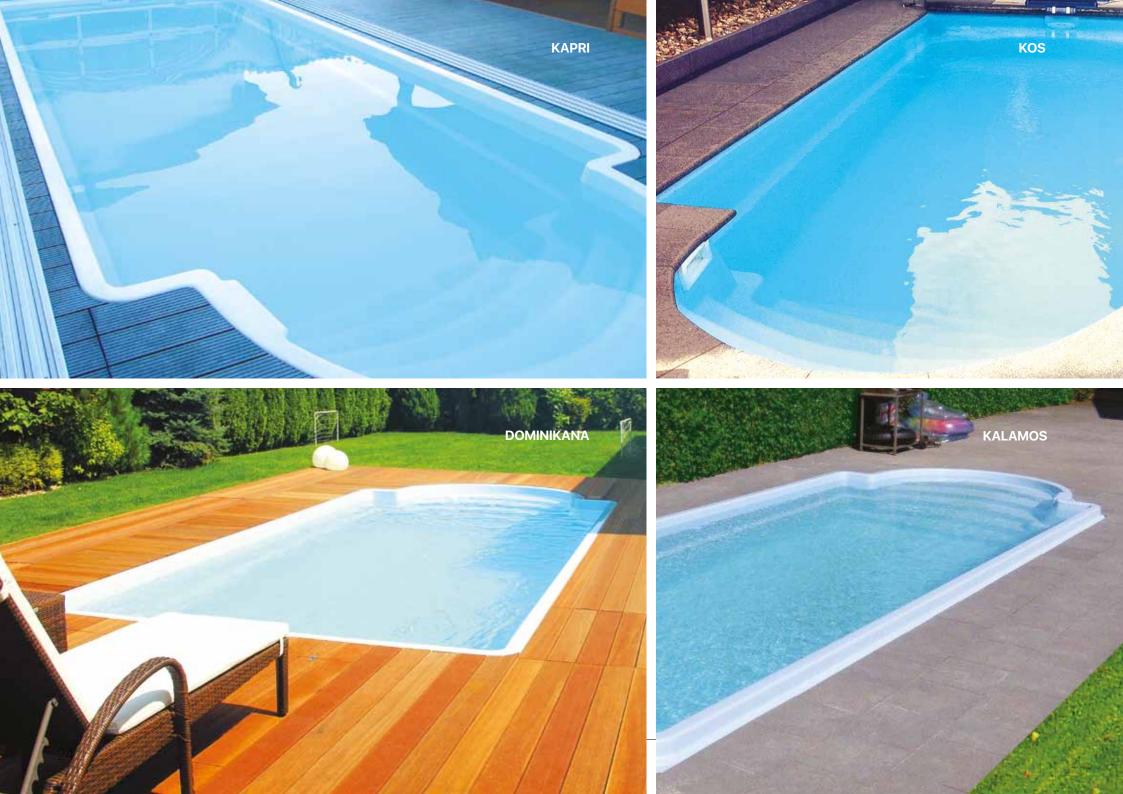

## Designed to meet all your expectations and needs!

We would like to introduce new yet classic models with Roman style stairs. Elegant staircase shape will add a modern look to your garden.

These models are perfect for small size gardens, but still, the pool can fit in many people.

Thanks to medium depth, e.g. DOMINIKANA model is perfect for teenagers or for medium height people. All pools have non-slipping, certified stairs that ensure maximum safety.

Best options for people who enjoy slow, relaxing swimming... Our designers worked on range of pools that would be perfect for those with limited garden space.

In KORFU II and KASTOS II models there are special sitting benches.

The special shape of sitting area makes it possible to install massage jets, so you can enjoy spending your time.

In each pool, you can additionally install the colour lights and counter current.