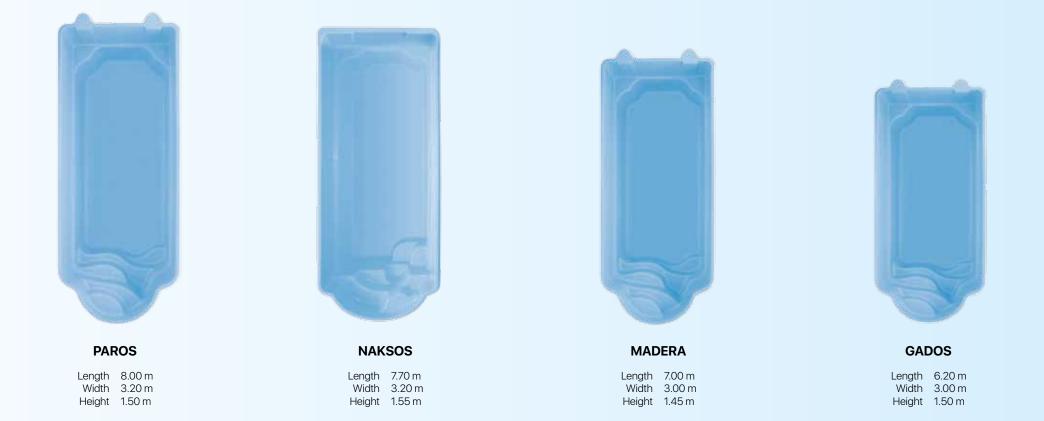

We highly recommend to install at least one pool light. It will definitely add a WOW factor to the swimming experience.

BALI

Length 6.30 m

Width 3.15 m

Height 1.50 m

| TINOS           |                  |  |  |  |
|-----------------|------------------|--|--|--|
| Length<br>Width | 6.30 m<br>3.10 m |  |  |  |
| Heiaht          | 1.50 m           |  |  |  |