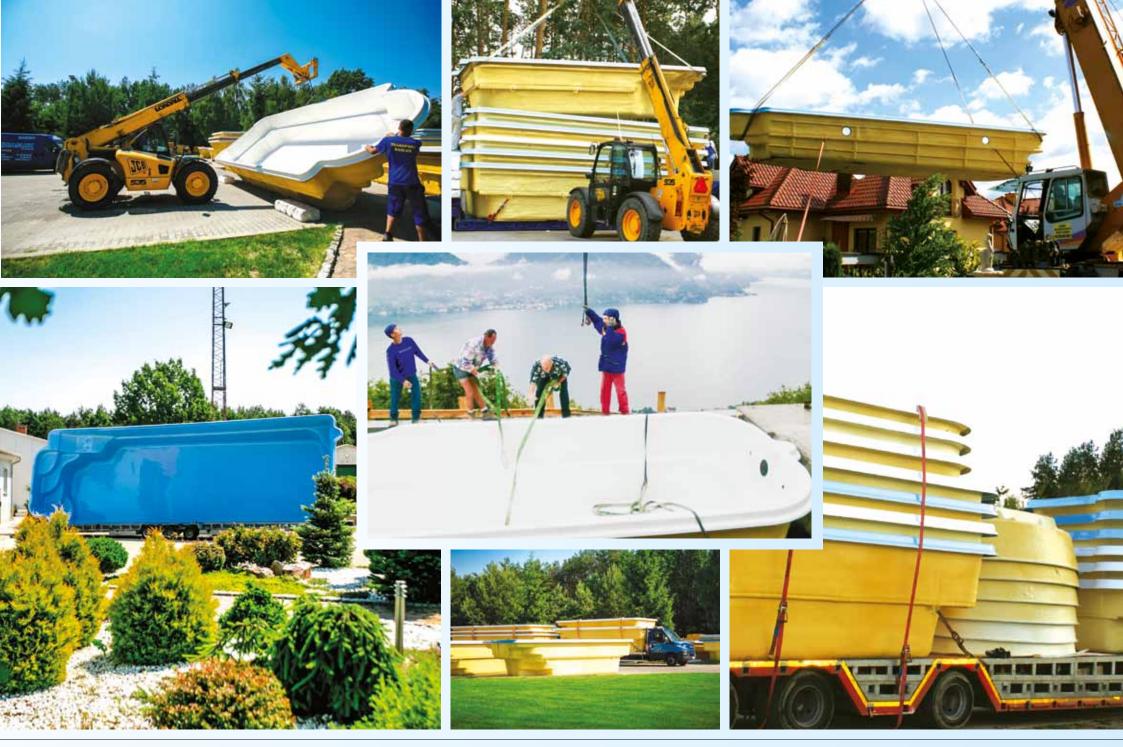

MY POOL DIRECT offer you the best prices with no middlemen involved! We have all of our deliveries transported to our storage site in the UK where we then transfer the clients swimming pool onto our vehicles with hi-ab lifting cranes. The pools are then delivered to our clients. MY POOL DIRECT can also ship by ground vehicle throughout Europe.