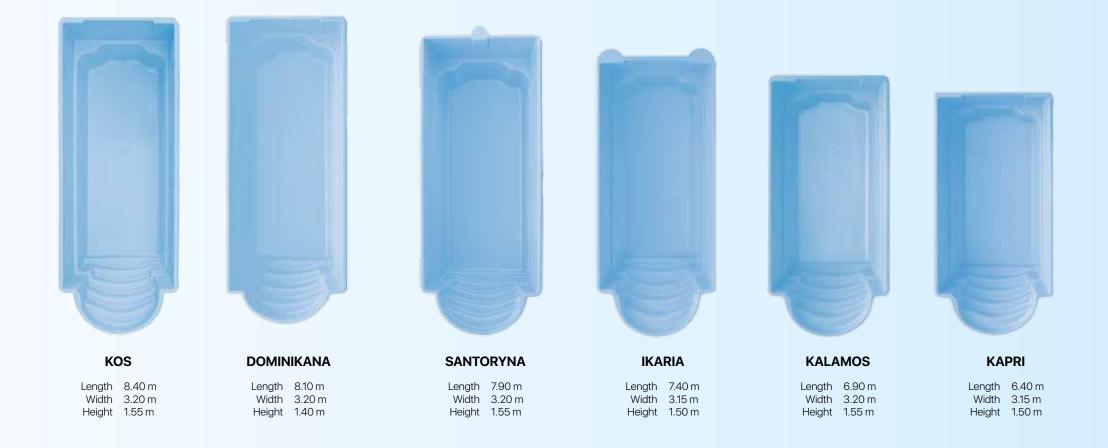

## Designed to meet all your expectations and needs!

We would like to introduce new yet classic models with Roman style stairs. Elegant staircase shape will add a modern look to your garden.

These models are perfect for small size gardens, but still, the pool can fit in many people.

Thanks to medium depth, e.g. DOMINIKANA model is perfect for teenagers or for medium height people. All pools have non-slipping, certified stairs that ensure maximum safety.

Best options for people who enjoy slow, relaxing swimming... Our designers worked on range of pools that would be perfect for those with limited garden space.