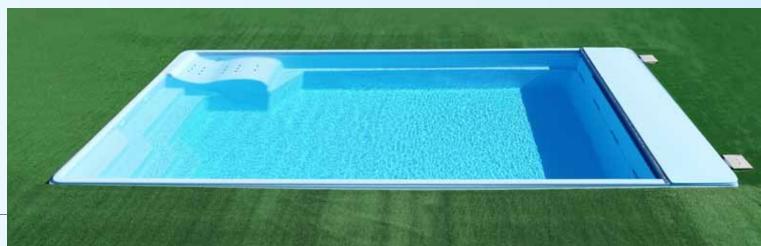

### Unique pool model with the container for the most luxurious slatted cover

SWIM COMFORT

Length 8.80 m Width 3.50 m Height 1.50 m OKINAWA Length 7.80 m

Width 3.20 m Height 1.50 m Let us introduce the Okinawa pool consisting of 7 m long pool plus 80 cm of the container with the built-in blind.

This model is usually chosen by people who value practical side and aesthetics.

The Okinawa's biggest advantages are:

#### SAFETY:

Slatted cover keeps all dirt out of the pool and more importantly – prevents kids and pets from falling into the pool.

#### **EFFICIENCY**:

Slatted cover help reduce the water evaporation and heat loss which saves the energy up to 90%. It keeps the pool clean and it means frugality.

#### **AESTHETICS:**

The slatted cover container had been designed in the same color as the pool that which allows keeping the homogenous aesthetic of the pool and the garden.

The color of the cover can be chosen from transparent, black, white, beige, grey and blue.

#### **REMOTE CONTROL:**

Additionally, you can control the cover with the remote control: with the press of the button you can discreetly hide the blind to use the pool.