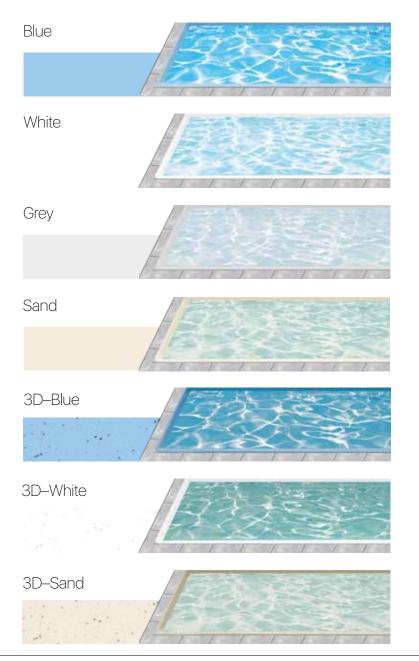

istributes swimming pool enclosures in both lowlevel, medium-level, and high-level profiles. You will find everything you need to complete your swimming pool purchase for your garden.

The warmer Summers in the United Kingdom are significantly increasing sales, so we suggest everyone plans well in advance. MY POOL DIRECT will also, on occasion, have swimming pool packages, "instock", ready for immediate delivery.

MY POOL DIRECT offer you the best prices with no middlemen involved! We have all of our deliveries transported to our storage site in the UK where we then transfer the clients swimming pool onto our vehicles with hi-ab lifting cranes. The pools are then delivered to our clients. MY POOL DIRECT can also ship by ground vehicle throughout Europe.





### Colors and water coloring



## Technology

MY POOL DIRECT pools are made of high quality resin, fiber glass and a special-purpose pool gel coat. Its durability allows customers to install it outside as well as inside the building. This coat has a high level of resistance to UV radiation, chemicals and high temperatures. It's the most important layer of the product that constitutes the quality of the pool.

The additional protection of the gel coat is a special vinyl ester barrier coat. It creates durable antiosmosis layer on the pool preventing the surface from micro damages. The use of high quality materials and process of tempering ensures that the end product meets the highest standards.

Checking the strength of the pool under the pressure of water is the last stage of the gel coat production check. Purchasing