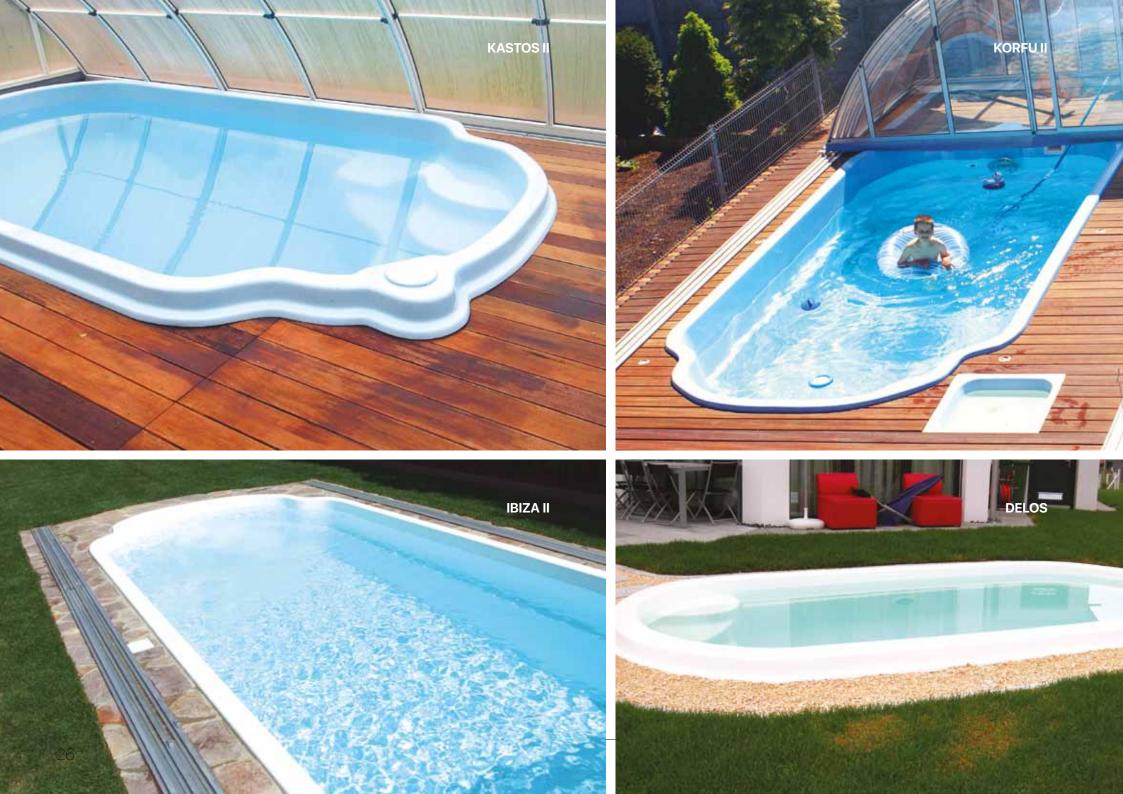

In KORFU II and KASTOS II models there are special sitting benches.

The special shape of sitting area makes it possible to install massage jets, so you can enjoy spending your time.

In each pool, you can additionally install the colour lights and counter current.

Length 6.50 m

Width 3.00 m

Height 1.40 m

IBIZA II

Length 6.00 m Width 3.00 m Height 1.40 m

KASTOS IILength5.50 mWidth3.00 m

Height 1.40 m

DELOS