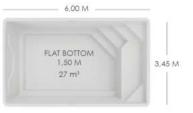

The design of the beaches has been conceived to offer you pure relaxation in the sun with your family. This timeless pool will fit in with all your projects.

| length  | 6 m                 |
|---------|---------------------|
| width   | 3,45 m              |
| depth   | 1,50 m              |
| volume  | 27 m <sup>3</sup>   |
| surface | 20,7 m <sup>2</sup> |