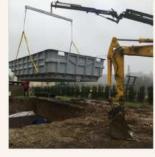

# ABORAL POOL

1. Earthworks and excavation of the ground surface

2. Delivery and installation of the pool

3. Upgrade

4. Backfill for walls and hydraulic networks

5. Creation of the concrete base

6. Laying coping stones\* and putting in water