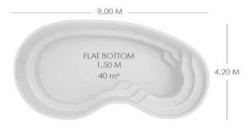

Its original shape gives your garden a holiday feel.Its curved lines give the pool an authentic character that encourages moments of relaxation.

| length  | 8 m               |
|---------|-------------------|
| width   | 4,20 m            |
| depth   | 1,50 m            |
| volume  | 40 m <sup>3</sup> |
| surface | 33,60 m²          |