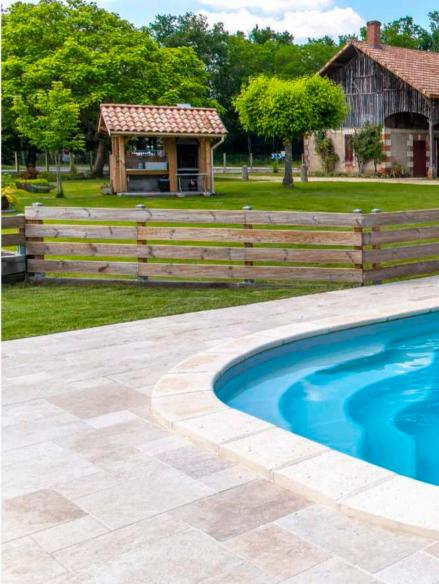

|
| surface | 30 m²           |







# HONOLULU

A haven of style and purity, its rounded lines blend harmoniously with your exterior. Whether you're looking for a small bath or a large one, this pool is sure to please young and old alike.



| length  | 7,60 m          |
|---------|-----------------|
| width   | 3,80 m          |
| depth   | 1,16 m - 1,79 m |
| volume  | 35 m³           |
| surface | 28,88 m²        |











Sublimated by its undulating lines, its many beaches are a real invitation to relax and enjoy family time together. The gentle slope is perfect for the whole family to enjoy.



| length  | 8,60 m          |
|---------|-----------------|
| width   | 4,10 m          |
| depth   | 1,16 m - 1,94 m |
| volume  | 48 m³           |
| surface | 35,26 m²        |











The elegant, original design of this model is based on its undulating curves. The unique seating area invites you to share unique moments of conviviality with family and friends.



| length  | 8,14 m            |
|---------|-------------------|
| width   | 4,27 m            |
| depth   | 1,50 m            |
| volume  | 40 m <sup>3</sup> |
| surface | 34,76 m²          |









FLAT BOTTOM

Its original shape gives your garden a holiday feel.Its curved lines give the pool an authentic character that encourages moments of relaxation.



| length  | 8 m               |
|---------|-------------------|
| width   | 4,20 m            |
| depth   | 1,50 m            |
| volume  | 40 m <sup>3</sup> |
| surface | 33,60 m²          |











## ECLYPS A VEIL OF ELEGANCE SWIMMING POOL PE