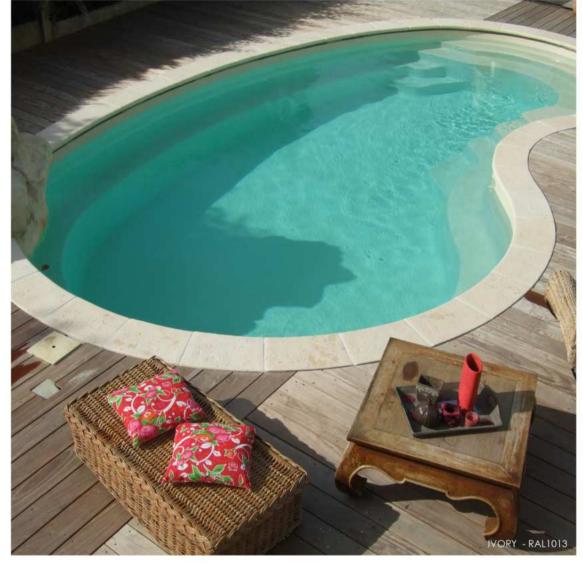

# YELO

Pools designed to meet everyone's needs.

A range of pools from 3.15 m to 9.90 m long, with flat bottoms or compound slopes.

The pool for pleasure seekers.

This compact pool, measuring less than 10m², will fit into any space without constraint. Its long seat ensures maximum comfort and conviviality.

# MARQUISES FLAT BOTTOM

With its harmonious dimensions, this pool is sure to win you over and will blend in perfectly with your garden for the enjoyment of young and old alike!

| length  | 7 m    |
|---------|--------|
| width   | 3 m    |
| depth   | 1,40 m |
| volume  | 26 m³  |
| surface | 21 m²  |