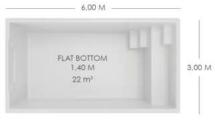

| length  | 6 m               |
|---------|-------------------|
| width   | 3 m               |
| depth   | 1,40 m            |
| volume  | 22 m <sup>3</sup> |
| surface | 18 m²             |