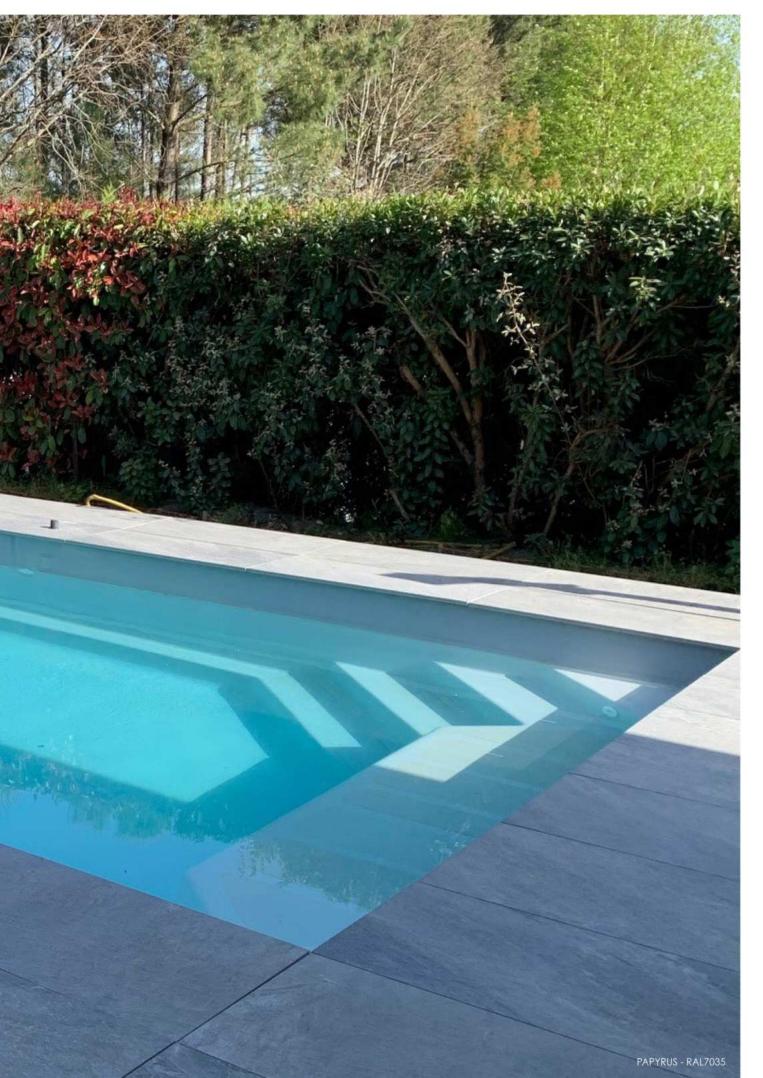

# ABORAL KIT

- + BOTTOM DRAIN
- + BRUSH INTAKE
- + SKIMMER(S)

- + DISCHARGE NOZZLES
- + PREVENTION BUNG

The Aboral collection has been designed to meet everyone's requirements, with a wide range of colours for its pools and shutters to achieve perfect harmony with your exterior.

#### AN AUTOMATIC SHUTTER IN PERFECT HARMONY\*

THE DETAIL MAKES THE DIFFERENCE

SPAS

The Aboral spa, a place of well-being. We have a range of models to suit all your needs.

A place where friends and family can get together and enjoy each other's company.