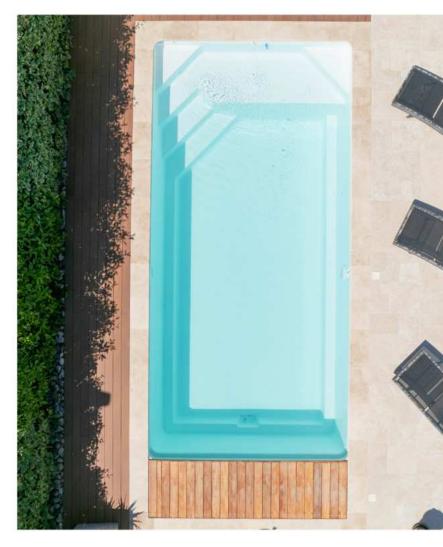

### ECLYPS

Eclyps pools come in models ranging from 3.90 m to 10.80 m in length, with flat or sloping bottoms.

The top-of-the-range pool with a submerged box for an automatic cover.

Thanks to its compact dimensions, this pool fits easily into any outdoor living space. Its long deck is perfect for relaxing and enjoying yourself. Fitted with an immersed cover, the pool is a guarantee of luxury, comfort and safety.