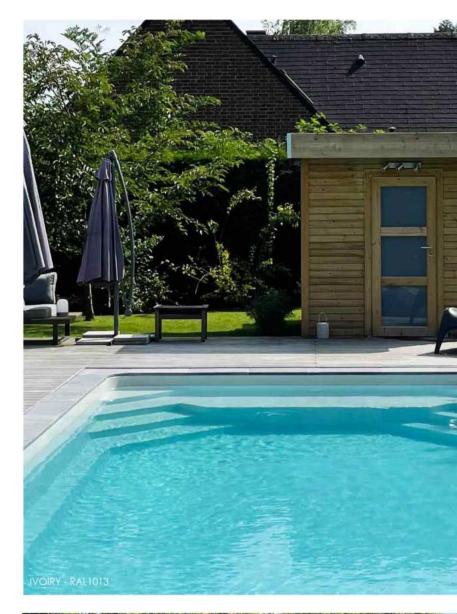

# ABORAL KIT

- + BOTTOM DRAIN
- + BRUSH INTAKE
- + SKIMMER(S)

- + DISCHARGE NOZZLES
- + PREVENTION BUNG

The Aboral collection has been designed to meet everyone's requirements, with a wide range of colours for its pools and shutters to achieve perfect harmony with your exterior.

#### A SWIMMING POOL THAT REFLECTS YOUR IMAGE\*

#### AN AUTOMATIC SHUTTER IN PERFECT HARMONY\*

THE DETAIL MAKES THE DIFFERENCE

SPAS

The Aboral spa, a place of well-being. We have a range of models to suit all your needs.

A place where friends and family can get together and enjoy each other's company.