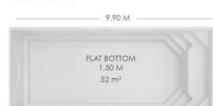

| length  | 9,90 m               |
|---------|----------------------|
| width   | 4,12 m               |
| depth   | 1,50 m               |
| volume  | 52 m³                |
| surface | 40,79 m <sup>2</sup> |