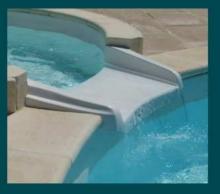

# AUTOMATIC SHUTTER

#### AUTOMATIC IMMERSED SHUTTER BOX FOR THE ECLYPS & PEARL RANGES

- COMPLIES WITH STANDARD NF P90 308
- AUTOMATIC OPENING AND CLOSING
- LONG SERVICE LIFE
- VERY GOOD TEMPERATURE RETENTION

EVERYTHING FOR YOUR POOL