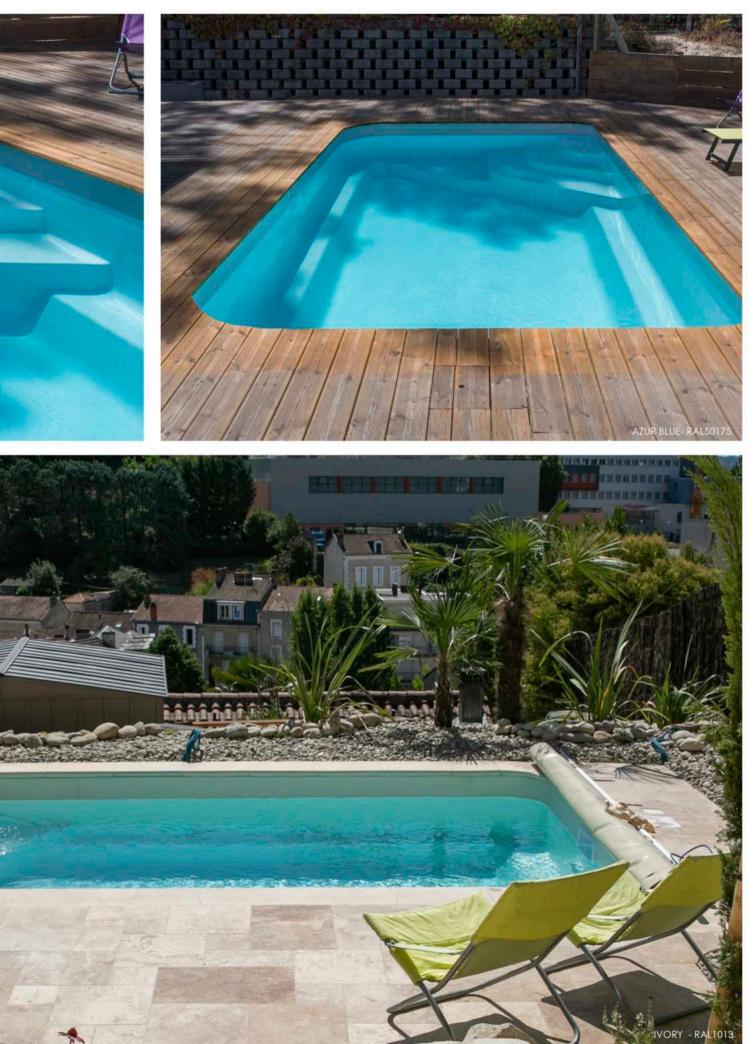

50 m               |
|---------|----------------------|
| width   | 3,85 m               |
| depth   | 1,50 m               |
| volume  | 43 m <sup>3</sup>    |
| surface | 32,72 m <sup>2</sup> |







## **TAHITI** FLAT BOTTOM

Its long length gives you a great swimming and bathing area. Take advantage of its wide beach to share some good times.



| length  | 9,50 m   |
|---------|----------|
| width   | 3,85 m   |
| depth   | 1,50 m   |
| volume  | 48 m³    |
| surface | 36,57 m² |





Its dimensions fit into any space. Its compact staircase optimises the bathing space.



| length  | 5,50 m               |
|---------|----------------------|
| width   | 3 m                  |
| depth   | 1,48 m               |
| volume  | 21 m <sup>3</sup>    |
| surface | 16,50 m <sup>2</sup> |











COMPOUND SLOPE

Its unusual shape will add a touch of originality to your garden. Small or large, this model will delight the whole family..



| length  | 7,36 m          |
|---------|-----------------|
| width   | 4,03 m          |
| depth   | 1,16 m - 1,68 m |
| volume  | 36 m³           |
| surface | 30 m²           |







# HONOLULU

A haven of style and purity, its rounded lines blend harmoniously with your exterior. Whether you're looking for a small bath or a large one, this pool is sure to please young and old alike.



| length  | 7,60 m          |
|---------|-----------------|
| width   | 3,80 m          |
| depth   | 1,16 m - 1,79 m |
| volume  | 35 m³           |
| surface | 28,88 m²        |











Sublimated by its undulating lines, its many beaches are a real in