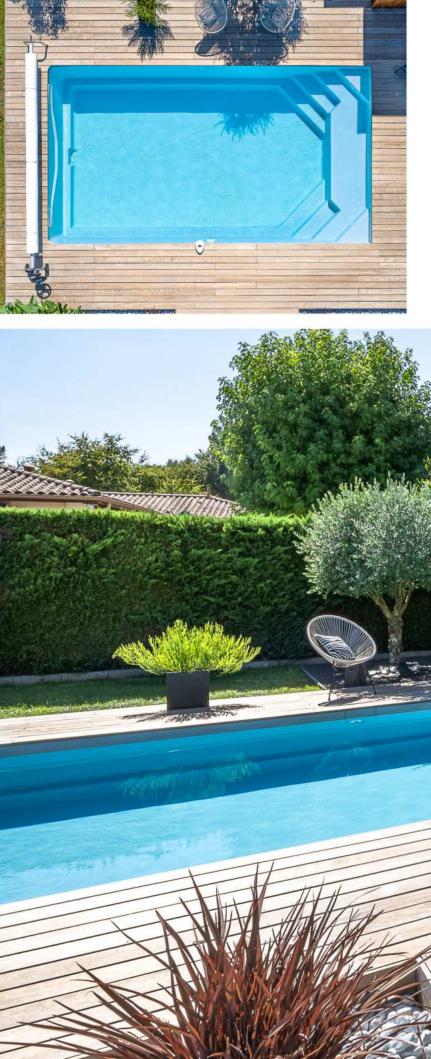

| length  | 7,92 m            |
|---------|-------------------|
| width   | 4,12 m            |
| depth   | 1,50 m            |
| volume  | 40 m <sup>3</sup> |
| surface | 32,63 m²          |

With its contemporary style and large dimensions, this swimming pool lets you make the most of all the space it has to offer. Its wide deck will encourage you to spend time surrounded by your loved ones.