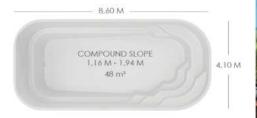

| length  | 8,60 m          |
|---------|-----------------|
| width   | 4,10 m          |
| depth   | 1,16 m - 1,94 m |
| volume  | 48 m³           |
| surface | 35,26 m²        |

The elegant, original design of this model is based on its undulating curves. The unique seating area invites you to share unique moments of conviviality with family and friends.