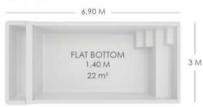

| length  | 6,90 r            |  |
|---------|-------------------|--|
| width   | 3 m               |  |
| depth   | 1,40 m            |  |
| volume  | 22 m <sup>3</sup> |  |
| surface | 20,70 m²          |  |