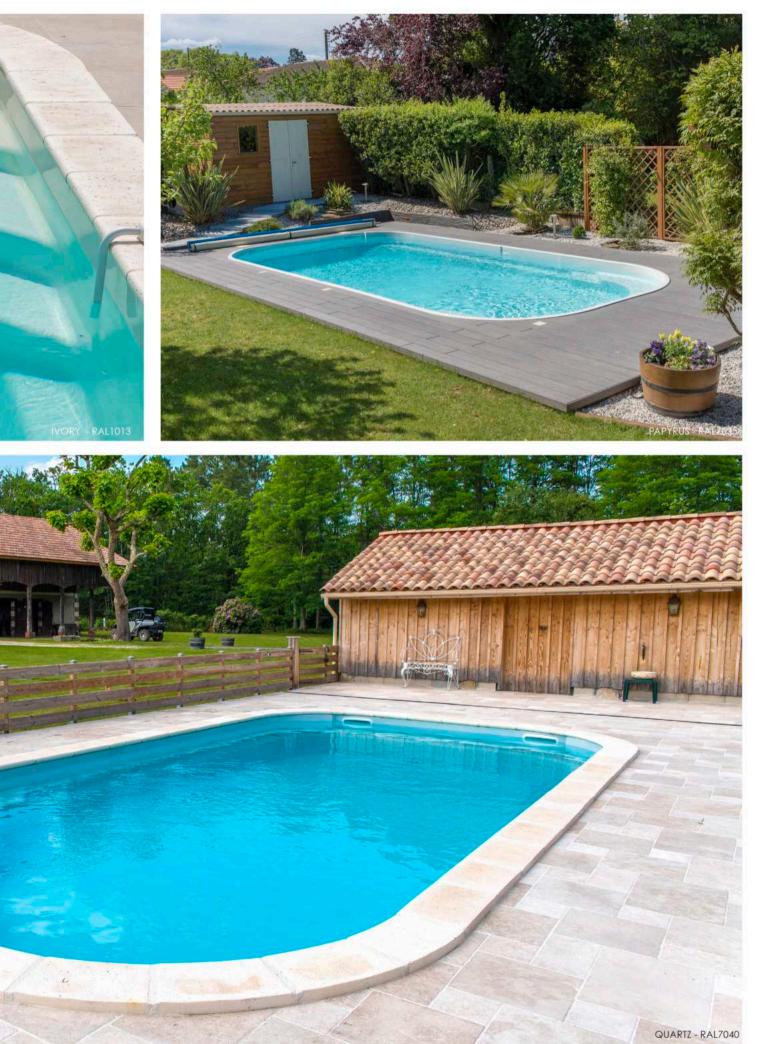

# ABORAL KIT

- + BOTTOM DRAIN
- + BRUSH INTAKE
- + SKIMMER(S)

- + DISCHARGE NOZZLES
- + PREVENTION BUNG

The Aboral collection has been designed to meet everyone's requirements, with a wide range of colours for its pools and shutters to achieve perfect harmony with your exterior.

# THE MACHINE ROOM BY ABORAL

The technical rooms created by Aboral have been designed for optimum installation and use.

No need for fixings or concrete slabs, an exclusive process. Available in Papyrus and Ivory.