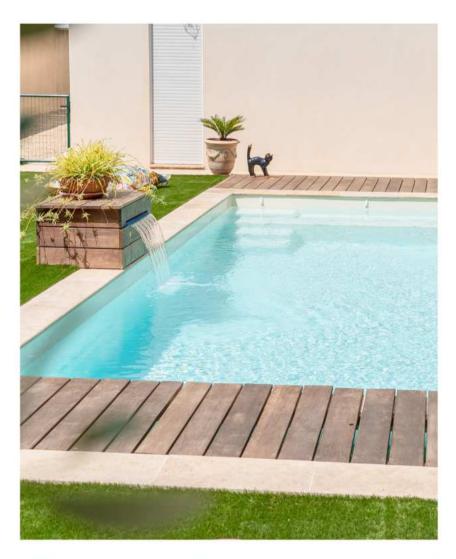

# THE MACHINE ROOM BY ABORAL

The technical rooms created by Aboral have been designed for optimum installation and use.

No need for fixings or concrete slabs, an exclusive process. Available in Papyrus and Ivory.

A FREE-SPIRITED WORKSITE

A PLACE DEDICATED TO SWIMMING POOL EQUIPMENT

A VEIL OF ELEGANCE