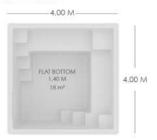

# IKONIK

## **IKONIK** FLAT BOTTOM

This swimming pool will let you make the most of all the space it has to offer, making the most of its elegant, modern design.

| length  | 4 m               |
|---------|-------------------|
| width   | 4 m               |
| depth   | 1,40 m            |
| volume  | 17 m <sup>3</sup> |
| surface | 16 m²             |