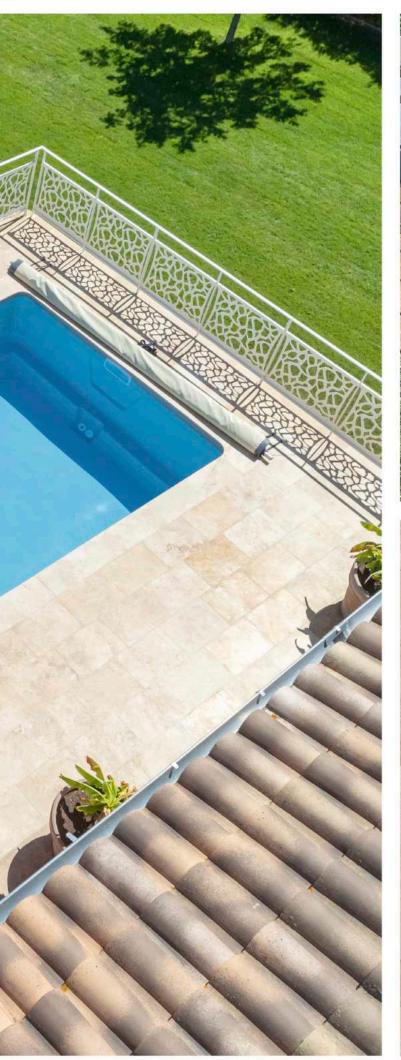

# AUTOMATIC SHUTTER

#### AUTOMATIC IMMERSED SHUTTER BOX FOR THE ECLYPS & PEARL RANGES

- COMPLIES WITH STANDARD NF P90 308
- AUTOMATIC OPENING AND CLOSING
- LONG SERVICE LIFE
- VERY GOOD TEMPERATURE RETENTION

EVERYTHING FOR YOUR POOL