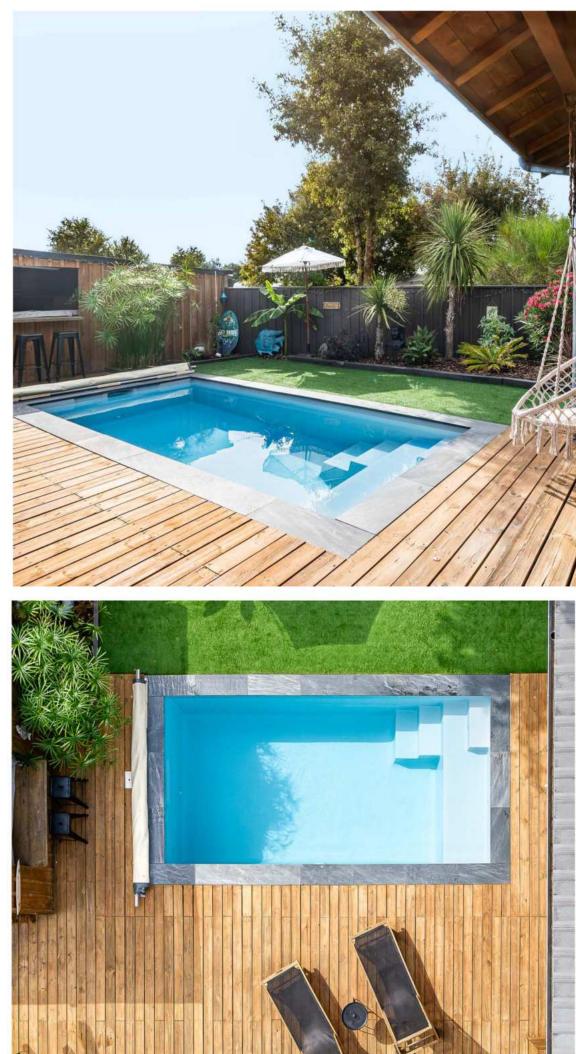

# YELO

Pools designed to meet everyone's needs.

A range of pools from 3.15 m to 9.90 m long, with flat bottoms or compound slopes.

The pool for pleasure seekers.

This compact pool, measuring less than 10m², will fit into any space without constraint. Its long seat ensures maximum comfort and conviviality.