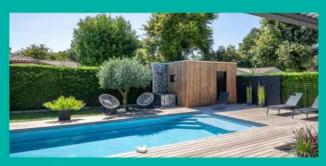

# THE MACHINE ROOM BY ABORAL

The technical rooms created by Aboral have been designed for optimum installation and use.

No need for fixings or concrete slabs, an exclusive process. Available in Papyrus and Ivory.

A FREE-SPIRITED WORKSITE

A PLACE DEDICATED TO SWIMMING POOL EQUIPMENT

A VEIL OF ELEGANCE