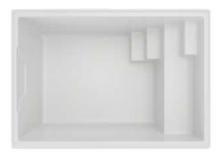

## **IKONIK** FLAT BOTTOM

This swimming pool will let you make the most of all the space it has to offer, making the most of its elegant, modern design.

| length  | 4 m               |
|---------|-------------------|
| width   | 4 m               |
| depth   | 1,40 m            |
| volume  | 17 m <sup>3</sup> |
| surface | 16 m²             |