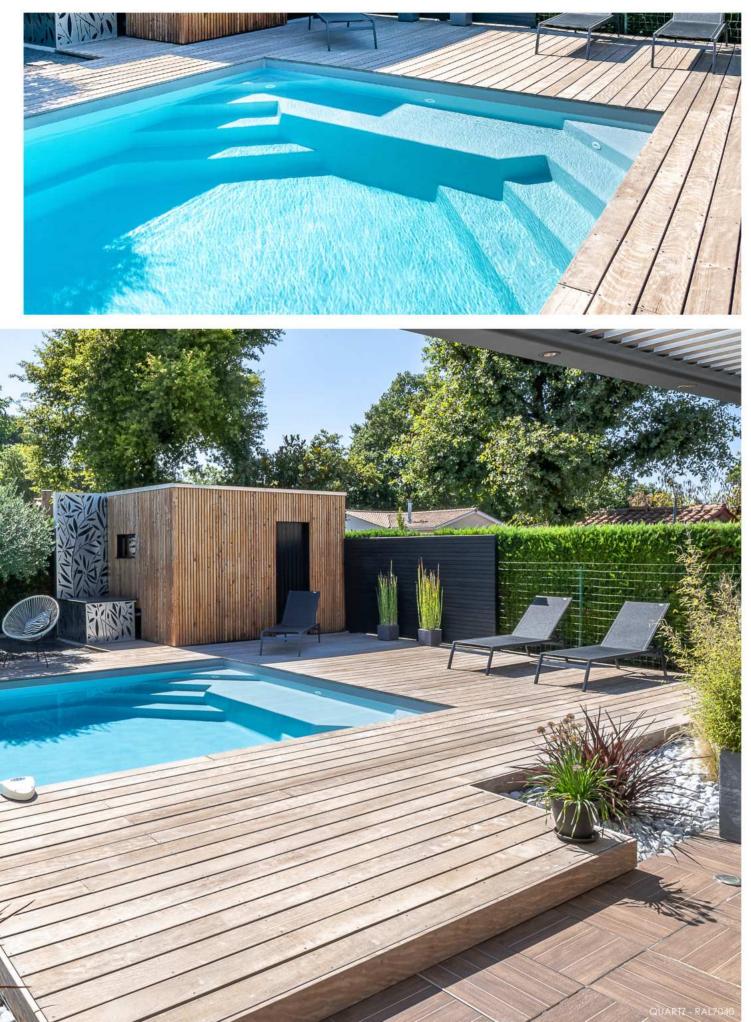

# THE MACHINE ROOM BY ABORAL

The technical rooms created by Aboral have been designed for optimum installation and use.

No need for fixings or concrete slabs, an exclusive process. Available in Papyrus and Ivory.

A FREE-SPIRITED WORKSITE

A PLACE DEDICATED TO SWIMMING POOL EQUIPMENT

A VEIL OF ELEGANCE