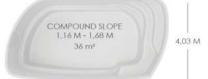

COMPOUND SLOPE

Its unusual shape will add a touch of originality to your garden. Small or large, this model will delight the whole family..

| length  | 7,36 m          |
|---------|-----------------|
| width   | 4,03 m          |
| depth   | 1,16 m - 1,68 m |
| volume  | 36 m³           |
| surface | 30 m²           |