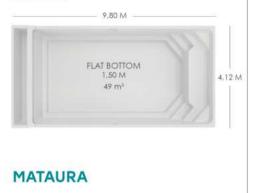

This pool, which will blend harmoniously with your exterior, has a pleasant, spacious deck.

| length  | 9,80 m               |  |
|---------|----------------------|--|
| width   | 4,12 m               |  |
| depth   | 1,50 m               |  |
| volume  | 49 m <sup>3</sup>    |  |
| surface | 40,38 m <sup>2</sup> |  |