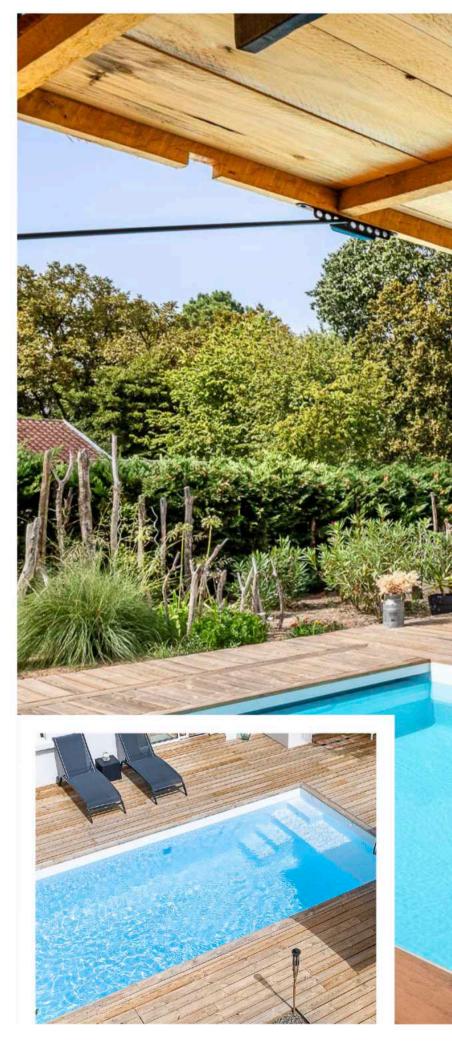

### ECLYPS

Eclyps pools come in models ranging from 3.90 m to 10.80 m in length, with flat or sloping bottoms.

The top-of-the-range pool with a submerged box for an automatic cover.

Thanks to its compact dimensions, this pool fits easily into any outdoor living space. Its long deck is perfect for relaxing and enjoying yourself. Fitted with an immersed cover, the pool is a guarantee of luxury, comfort and safety.