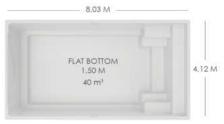

Classic yet modern, its symmetrical shape gives it a contemporary design. Its attractive seats offer the ultimate in comfort and conviviality.

| length  | 8,03 m            |
|---------|-------------------|
| width   | 4,12 m            |
| depth   | 1,50 m            |
| volume  | 40 m <sup>3</sup> |
| surface | 33,08 m²          |