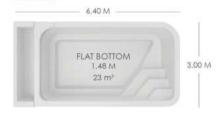

Simplicity and elegance come together in this concept.Its square staircase optimises the bathing space. Its immersed flap combines aesthetics and safety, adding a luxurious touch to your pool.

| length  | 6,40 m               |  |
|---------|----------------------|--|
| width   | 3 m                  |  |
| depth   | 1,48 m               |  |
| volume  | 23 m <sup>3</sup>    |  |
| surface | 19,20 m <sup>2</sup> |  |