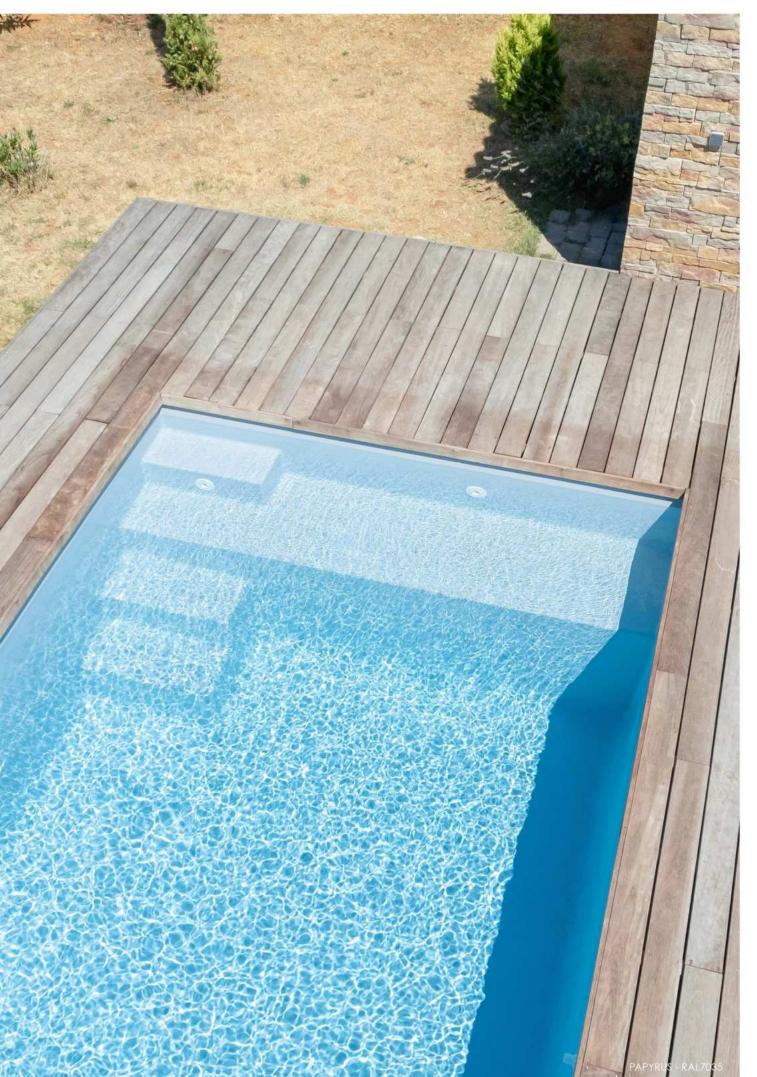

### ECLYPS

Eclyps pools come in models ranging from 3.90 m to 10.80 m in length, with flat or sloping bottoms.

The top-of-the-range pool with a submerged box for an automatic cover.

Thanks to its compact dimensions, this pool fits easily into any outdoor living space. Its long deck is perfect for relaxing and enjoying yourself. Fitted with an immersed cover, the pool is a guarantee of luxury, comfort and safety.