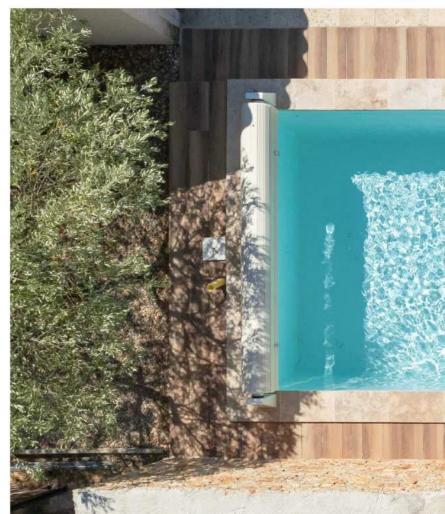

--------|-------------------|
| width   | 2,49 m            |
| depth   | 1,40 m            |
| volume  | 11 m <sup>3</sup> |
| surface | 9,71 m²           |











Designed to combine contemporary design and conviviality, the Papeete has clean lines and a comfortable bench seat.



| length  | 5 m               |
|---------|-------------------|
| width   | 2,49 m            |
| depth   | 1,40 m            |
| volume  | 15 m <sup>3</sup> |
| surface | 12,45 m²          |









The Makena has a sleek design and a comfortable bench seat. A timeless design that will blend in with any décor.





| length  | 6 m               |
|---------|-------------------|
| width   | 3 m               |
| depth   | 1,40 m            |
| volume  | 22 m <sup>3</sup> |
| surface | 18 m²             |









# MARQUISES FLAT BOTTOM

With its harmonious dimensions, this pool is sure to win you over and will blend in perfectly with your garden for the enjoyment of young and old alike!



| length  | 7 m    |
|---------|--------|
| width   | 3 m    |
| depth   | 1,40 m |
| volume  | 26 m³  |
| surface | 21 m²  |









Are you more into playing in the water or taking a leisurely dip? Our new generously sized creation makes it easy to do both!



| length  | 8 m               |
|---------|-------------------|
| width   | 3 m               |
| depth   | 1,40 m            |
| volume  | 30 m <sup>3</sup> |
| surface | 24 m²             |









The design of the beaches has been conceived to offer you pure relaxation in the sun with your family. This timeless pool will fit in with all you