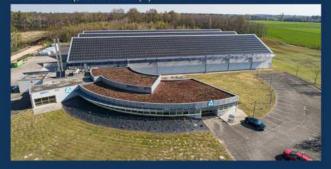

#### ACTING NOW FOR TOMORROW

Almost 4 years ago, Aboral Piscines set up a production site in Burgundy that is unique in France. Heated with wood shavings and entirely covered with photovoltaic panels, this site is the most environmentally-friendly polyester pool manufacturing site in France.