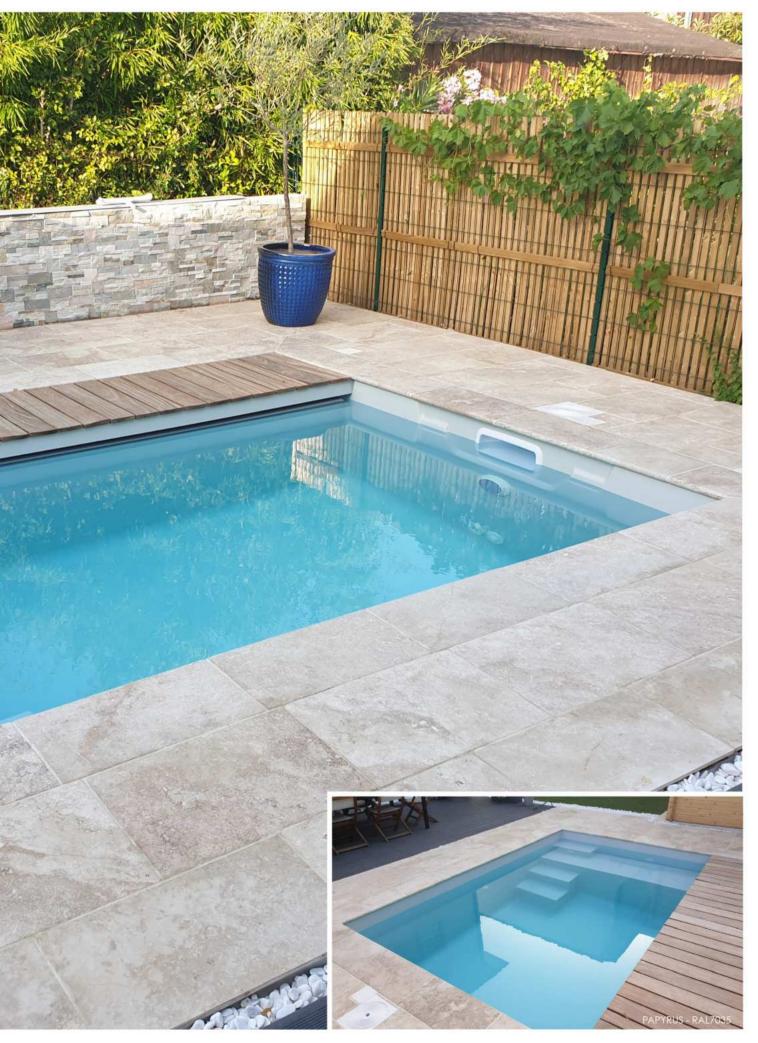

F MIND

#### **FETUNA**



#### MAEA



#### MAORI



#### MATAIVA



#### MOANA



#### ΜΟΤυ



#### MAUPIHAA



#### MANAE



FLAT BOTTOM 1.50 M 54 m<sup>3</sup> 4,12 M

#### VANA



#### RANGIROA



#### HIVAOA



### ECLYPS

Eclyps pools come in models ranging from 3.90 m to 10.80 m in length, with flat or sloping bottoms.

The top-of-the-range pool with a submerged box for an automatic cover.





Thanks to its compact dimensions, this pool fits easily into any outdoor living space. Its long deck is perfect for relaxing and enjoying yourself. Fitted with an immersed cover, the pool is a guarantee of luxury, comfort and safety.



| 3,90 m            |
|-------------------|
| 3,10 m            |
| 1,40 m            |
| 13 m <sup>3</sup> |
| 12,09 m²          |
|                   |









Designed to combine sobriety and user-friendliness, the Maea has clean lines with a wide bench seat that will allow you to enjoy some great moments of relaxation.



| length  | 5 m               |
|---------|-------------------|
| width   | 3,10 m            |
| depth   | 1,40 m            |
| volume  | 17 m <sup>3</sup> |
| surface | 15,50 m²          |









MAORI

Elegant and attractive, our Maoris model will blend in perfectly with your exterior. With its immersed box, steps and bench, we've designed it to satisfy your desires and your summer afternoons.



| length  | 6,90 r            |  |
|---------|-------------------|--|
| width   | 3 m               |  |
| depth   | 1,40 m            |  |
| volume  | 22 m <sup>3</sup> |  |
| surface | 20,70 m²          |  |









Thi