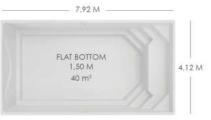

| length  | 7,92 m            |
|---------|-------------------|
| width   | 4,12 m            |
| depth   | 1,50 m            |
| volume  | 40 m <sup>3</sup> |
| surface | 32,63 m²          |

With its contemporary style and large dimensions, this swimming pool lets you make the most of all the space it has to offer. Its wide deck will encourage you to spend time surrounded by your loved ones.