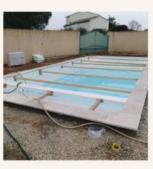

# ABORAL POOL

1. Earthworks and excavation of the ground surface

2. Delivery and installation of the pool

3. Upgrade

4. Backfill for walls and hydraulic networks

5. Creation of the concrete base

6. Laying coping stones\* and putting in water

7. Filtration and commissioning