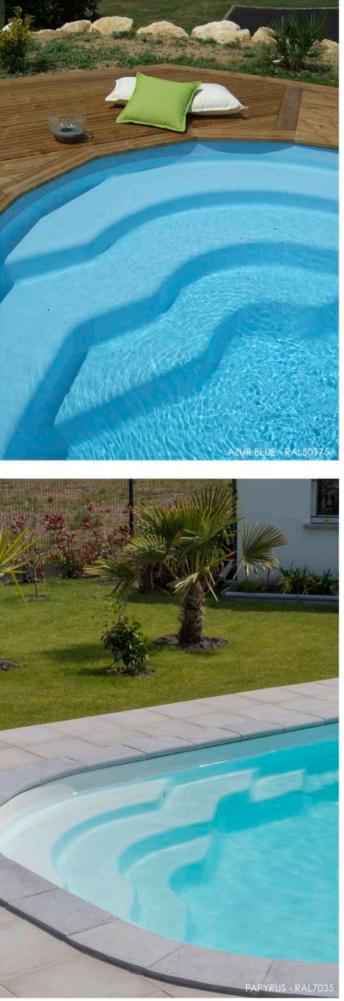

# ABORAL KIT

- + BOTTOM DRAIN
- + BRUSH INTAKE
- + SKIMMER(S)

- + DISCHARGE NOZZLES
- + PREVENTION BUNG

The Aboral collection has been designed to meet everyone's requirements, with a wide range of colours for its pools and shutters to achieve perfect harmony with your exterior.

#### A SWIMMING POOL THAT REFLECTS YOUR IMAGE\*

#### AN AUTOMATIC SHUTTER IN PERFECT HARMONY\*

THE DETAIL MAKES THE DIFFERENCE

SPAS

The Aboral spa, a place of well-being. We have a range of models to suit all your needs.

A place where friends and family can get together and enjoy each other's company.