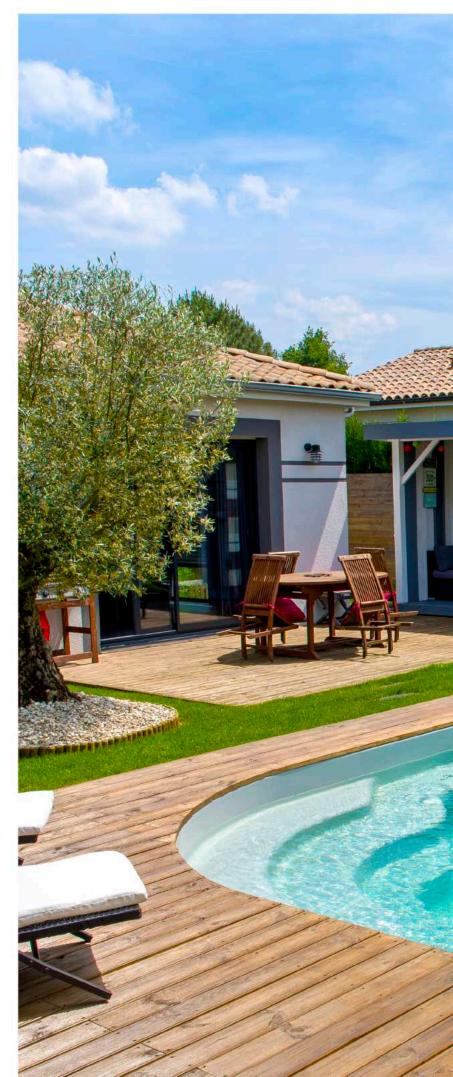

IMMERSED SHUTTER BOX

Classic yet modern, its symmetrical shape gives it a contemporary design. Its aesthetic seats offer the ultimate in comfort and user-friendliness.





| length  | 8,80 m               |
|---------|----------------------|
| width   | 4,12 m               |
| depth   | 1,50 m               |
| volume  | 43 m <sup>3</sup>    |
| surface | 36,26 m <sup>2</sup> |









COMPOUND SLOPE - IMMERSED SHUTTER BOX

With plenty of seating, this pool is a friendly, enjoyable space for all the family. The automatic cover, with its classy design, ensures safe swimming.



| length  | 8,40 m               |
|---------|----------------------|
| width   | 3,80 m               |
| depth   | 1,16 m - 1,79 m      |
| volume  | 38 m³                |
| surface | 31,92 m <sup>2</sup> |











5-7 Downham Road, Ramsden Heath, Billericay, Essex, CM11 1PU 01268 710425 sales@mypooldirect.co.uk