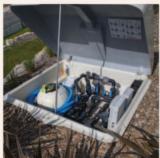

# THE MACHINE ROOM BY ABORAL

The technical rooms created by Aboral have been designed for optimum installation and use.

No need for fixings or concrete slabs, an exclusive process. Available in Papyrus and Ivory.

A FREE-SPIRITED WORKSITE

A PLACE DEDICATED TO SWIMMING POOL EQUIPMENT

A VEIL OF ELEGANCE