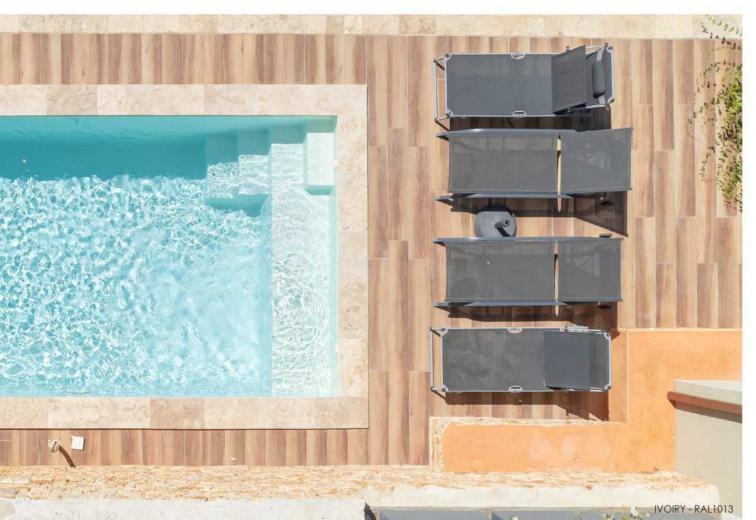

----|-------------------|
| width   | 2,49 m            |
| depth   | 1,40 m            |
| volume  | 11 m <sup>3</sup> |
| surface | 9,71 m²           |











Designed to combine contemporary design and conviviality, the Papeete has clean lines and a comfortable bench seat.



| length  | 5 m               |
|---------|-------------------|
| width   | 2,49 m            |
| depth   | 1,40 m            |
| volume  | 15 m <sup>3</sup> |
| surface | 12,45 m²          |









The Makena has a sleek design and a comfortable bench seat. A timeless design that will blend in with any décor.





| length  | 6 m               |
|---------|-------------------|
| width   | 3 m               |
| depth   | 1,40 m            |
| volume  | 22 m <sup>3</sup> |
| surface | 18 m²             |









# MARQUISES FLAT BOTTOM

With its harmonious dimensions, this pool is sure to win you over and will blend in perfectly with your garden for the enjoyment of young and old alike!



| length  | 7 m    |
|---------|--------|
| width   | 3 m    |
| depth   | 1,40 m |
| volume  | 26 m³  |
| surface | 21 m²  |









Are you more into playing in the water or taking a leisurely dip? Our new generously sized creation makes it easy to do both!



| length  | 8 m               |
|---------|-------------------|
| width   | 3 m               |
| depth   | 1,40 m            |
| volume  | 30 m <sup>3</sup> |
| surface | 24 m²             |









The design of the beaches has been conceived to offer you pure relaxation in the sun with your family. This timeless pool will fit in with all your pr