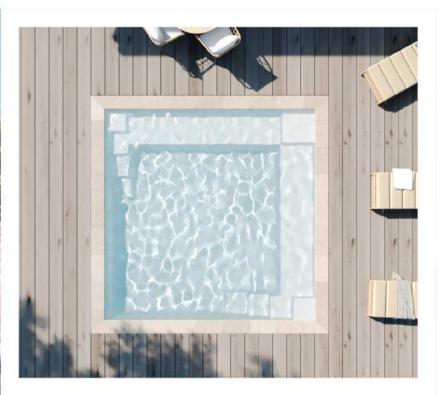

### ECLYPS

Eclyps pools come in models ranging from 3.90 m to 10.80 m in length, with flat or sloping bottoms.

The top-of-the-range pool with a submerged box for an automatic cover.

Thanks to its compact dimensions, this pool fits easily into any outdoor living space. Its long deck is perfect for relaxing and enjoying yourself. Fitted with an immersed cover, the pool is a guarantee of luxury, comfort and safety.