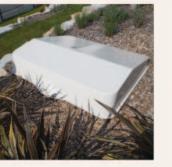

# THE MACHINE ROOM BY ABORAL

The technical rooms created by Aboral have been designed for optimum installation and use.

No need for fixings or concrete slabs, an exclusive process. Available in Papyrus and Ivory.

A FREE-SPIRITED WORKSITE

A PLACE DEDICATED TO SWIMMING POOL EQUIPMENT

A VEIL OF ELEGANCE