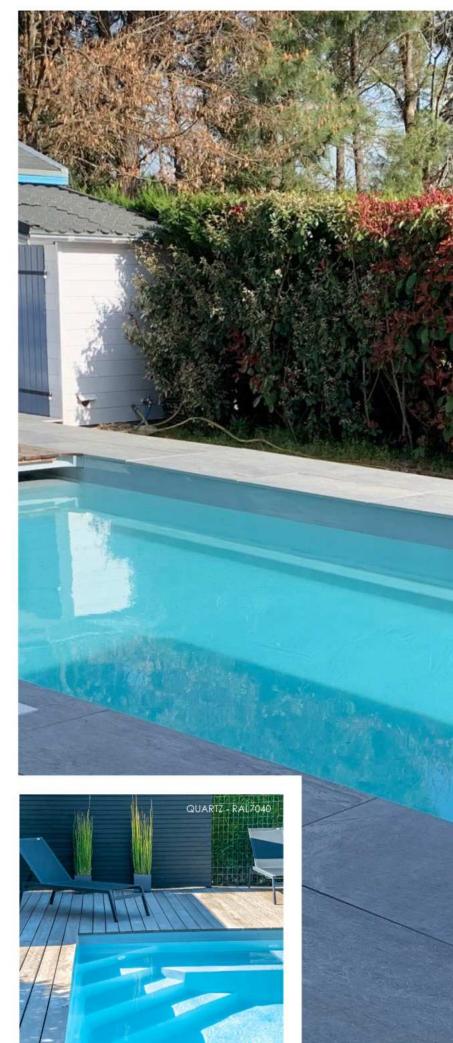

# ABORAL KIT

- + BOTTOM DRAIN
- + BRUSH INTAKE
- + SKIMMER(S)

- + DISCHARGE NOZZLES
- + PREVENTION BUNG

The Aboral collection has been designed to meet everyone's requirements, with a wide range of colours for its pools and shutters to achieve perfect harmony with your exterior.

#### AN AUTOMATIC SHUTTER IN PERFECT HARMONY\*

THE DETAIL MAKES THE DIFFERENCE

SPAS

The Aboral spa, a place of well-being. We have a range of models to suit all your needs.

A place where friends and family can get together and enjoy each other's company.