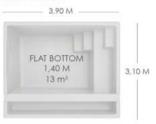

| 3,90 m            |
|-------------------|
| 3,10 m            |
| 1,40 m            |
| 13 m <sup>3</sup> |
| 12,09 m²          |
|                   |

Designed to combine sobriety and user-friendliness, the Maea has clean lines with a wide bench seat that will allow you to enjoy some great moments of relaxation.