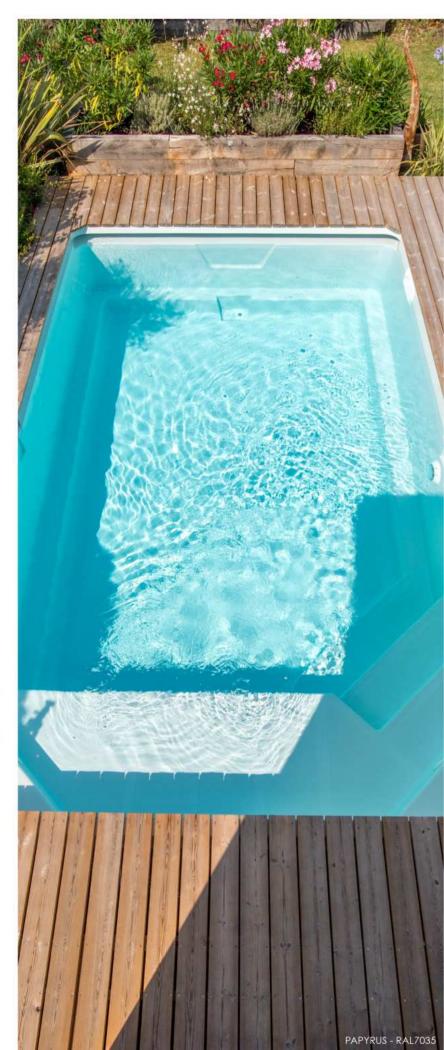

|  |









This pool is the perfect invitation to relaxation and well-being, so you can make the most of sunny days!



| 3 m                  |
|----------------------|
|                      |
| 1,40 m               |
| 27 m³                |
| 23,70 m <sup>2</sup> |
|                      |









#### My Pool Direct

With its classic, modern shape, this model blends harmoniously into your garden. This timeless pool will fit in with all your projects. Its seats will give you the chance to enjoy the pool in a convivial atmosphere.



| length  | 6,80 m               |  |  |
|---------|----------------------|--|--|
| width   | 3,45 m               |  |  |
| depth   | 1,50 m               |  |  |
| volume  | 29 m <sup>3</sup>    |  |  |
| surface | 23,46 m <sup>2</sup> |  |  |









We've designed this model to be the perfect size for your outdoor living space and to accompany you on long, sunny summer days. Enjoy the pool or languish on the bench of our Motu model!





| length  | 7,80 m               |
|---------|----------------------|
| width   | 3,45 m               |
| depth   | 1,50 m               |
| volume  | 33 m³                |
| surface | 26,91 m <sup>2</sup> |









Maupihaa offers you a large pool area to enjoy a pleasant swim with your family or friends. Its beach is perfect for relaxing in the sun.



| length  | 8,80 r            |  |
|---------|-------------------|--|
| width   | 4,12 m            |  |
| depth   | 1,50 m            |  |
| volume  | 42 m <sup>3</sup> |  |
| surface | 36,26 m²          |  |









This pool, which will