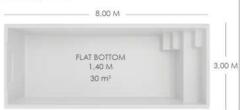

Are you more into playing in the water or taking a leisurely dip? Our new generously sized creation makes it easy to do both!

| length  | 8 m               |
|---------|-------------------|
| width   | 3 m               |
| depth   | 1,40 m            |
| volume  | 30 m <sup>3</sup> |
| surface | 24 m²             |