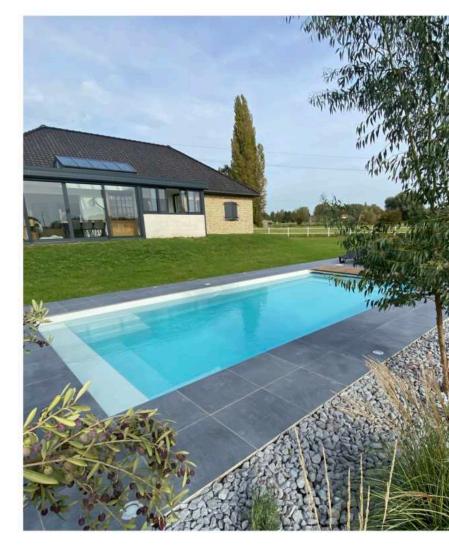

----|--|
| width   | 4,12 m               |  |
| depth   | 1,50 m               |  |
| volume  | 54 m <sup>3</sup>    |  |
| surface | 44,50 m <sup>2</sup> |  |











Simplicity and elegance come together in this concept.Its square staircase optimises the bathing space. Its immersed flap combines aesthetics and safety, adding a luxurious touch to your pool.



| length  | 6,40 m               |  |
|---------|----------------------|--|
| width   | 3 m                  |  |
| depth   | 1,48 m               |  |
| volume  | 23 m <sup>3</sup>    |  |
| surface | 19,20 m <sup>2</sup> |  |







## RANGIROA

FLAT BOTTOM - IMMERSED SHUTTER BOX

Classic yet modern, its symmetrical shape gives it a contemporary design. Its aesthetic seats offer the ultimate in comfort and user-friendliness.





| length  | 8,80 m               |
|---------|----------------------|
| width   | 4,12 m               |
| depth   | 1,50 m               |
| volume  | 43 m <sup>3</sup>    |
| surface | 36,26 m <sup>2</sup> |









COMPOUND SLOPE - IMMERSED SHUTTER BOX

With plenty of seating, this pool is a friendly, enjoyable space for all the family. The automatic cover, with its classy design, ensures safe swimming.



| length  | 8,40 m               |
|---------|----------------------|
| width   | 3,80 m               |
| depth   | 1,16 m - 1,79 m      |
| volume  | 38 m³                |
| surface | 31,92 m <sup>2</sup> |











5-7 Downham Road, Ramsden Heath, Billericay, Essex, CM11 1PU 01268 710425 sales@mypooldirect.co.uk