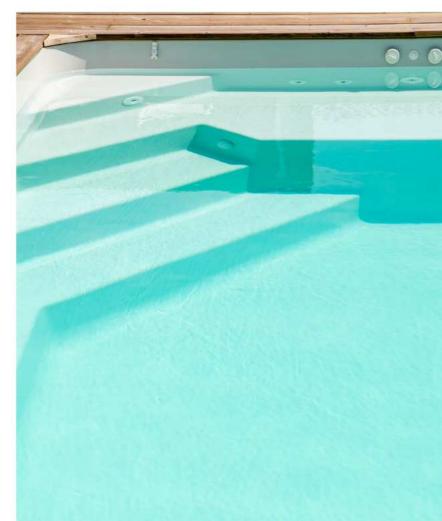

### ECLYPS

Eclyps pools come in models ranging from 3.90 m to 10.80 m in length, with flat or sloping bottoms.

The top-of-the-range pool with a submerged box for an automatic cover.

Thanks to its compact dimensions, this pool fits easily into any outdoor living space. Its long deck is perfect for relaxing and enjoying yourself. Fitted with an immersed cover, the pool is a guarantee of luxury, comfort and safety.