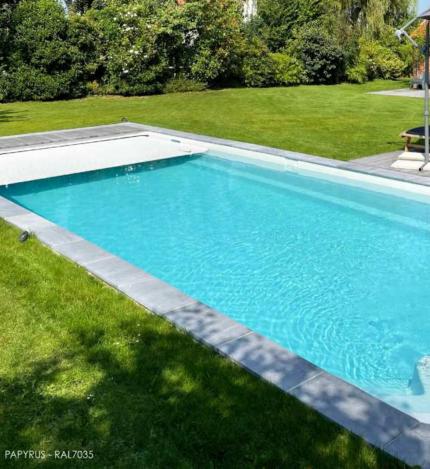

# THE MACHINE ROOM BY ABORAL

The technical rooms created by Aboral have been designed for optimum installation and use.

No need for fixings or concrete slabs, an exclusive process. Available in Papyrus and Ivory.

A FREE-SPIRITED WORKSITE

A PLACE DEDICATED TO SWIMMING POOL EQUIPMENT

A VEIL OF ELEGANCE