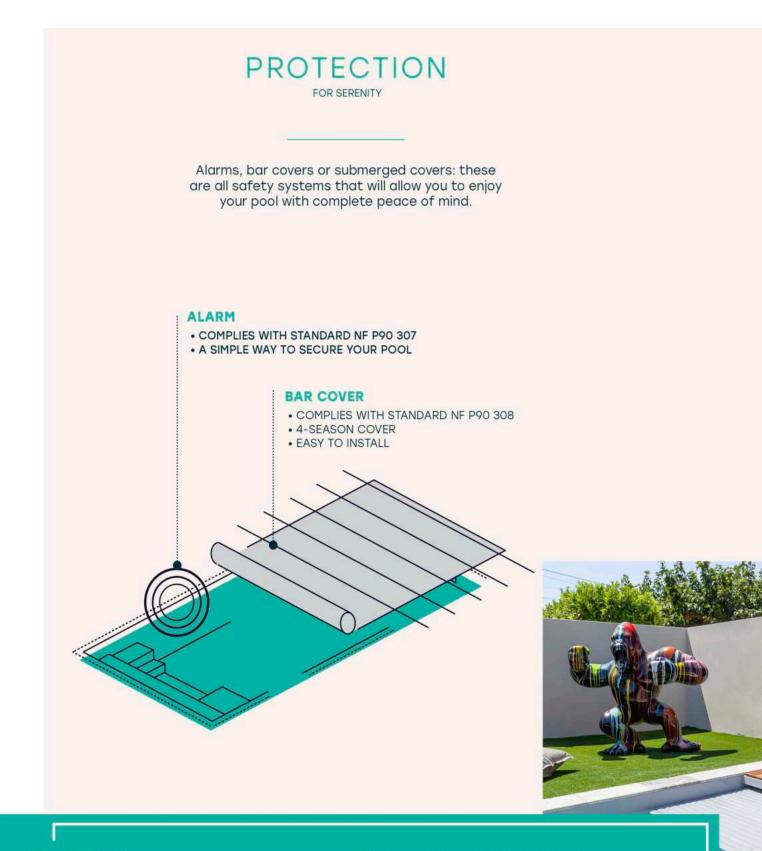

# AUTOMATIC SHUTTER

#### AUTOMATIC IMMERSED SHUTTER BOX FOR THE ECLYPS & PEARL RANGES

- COMPLIES WITH STANDARD NF P90 308
- AUTOMATIC OPENING AND CLOSING
- LONG SERVICE LIFE
- VERY GOOD TEMPERATURE RETENTION

EVERYTHING FOR YOUR POOL