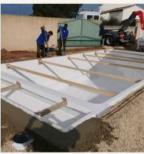

# ABORAL POOL

1. Earthworks and excavation of the ground surface

2. Delivery and installation of the pool

3. Upgrade

4. Backfill for walls and hydraulic networks

5. Creation of the concrete base

6. Laying coping stones\* and putting in water

# INSTALLATION IN 4 DAYS \*

\* Lead time given as an indication. May vary according to weather conditions, local authorisations, customer modifications, options selected, etc.

\*Optional equipment, not included in the kit