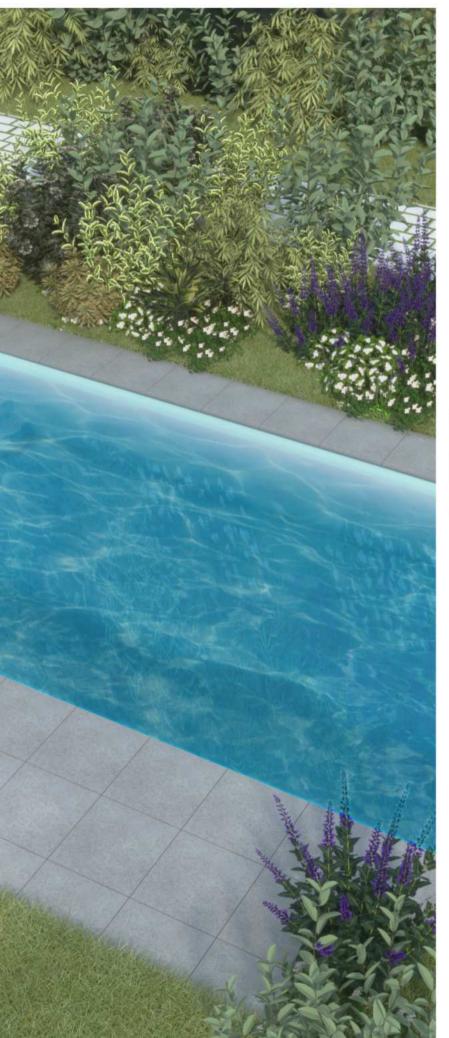

#### A COATING DESIGNED TO LAST

The inner lining of your ABORAL pool is made from gelcoat, a high-performance paint that is on average twice as durable as a liner.

#### WATER SAVINGS

Less evaporation thanks to the perfectly watertight surface of our pools compared to traditional constructions.