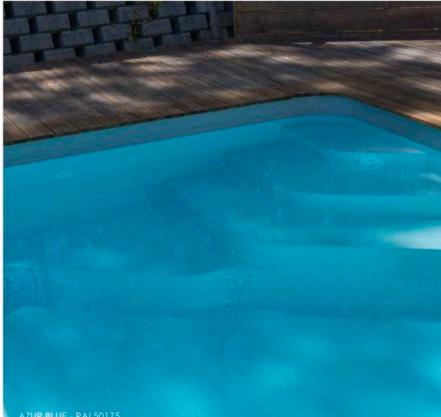

| 8,50 m               |
|---------|----------------------|
| width   | 3,85 m               |
| depth   | 1,50 m               |
| volume  | 43 m <sup>3</sup>    |
| surface | 32,72 m <sup>2</sup> |







## **TAHITI** FLAT BOTTOM

Its long length gives you a great swimming and bathing area. Take advantage of its wide beach to share some good times.



| length  | 9,50 m   |
|---------|----------|
| width   | 3,85 m   |
| depth   | 1,50 m   |
| volume  | 48 m³    |
| surface | 36,57 m² |





Its dimensions fit into any space. Its compact staircase optimises the bathing space.



| length  | 5,50 m               |
|---------|----------------------|
| width   | 3 m                  |
| depth   | 1,48 m               |
| volume  | 21 m <sup>3</sup>    |
| surface | 16,50 m <sup>2</sup> |











COMPOUND SLOPE

Its unusual shape will add a touch of originality to your garden. Small or large, this model will delight the whole family..



| length  | 7,36 m          |
|---------|-----------------|
| width   | 4,03 m          |
| depth   | 1,16 m - 1,68 m |
| volume  | 36 m³           |
| surface | 30 m²           |







# HONOLULU

A haven of style and purity, its rounded lines blend harmoniously with your exterior. Whether you're looking for a small bath or a large one, this pool is sure to please young and old alike.



| length  | 7,60 m          |
|---------|-----------------|
| width   | 3,80 m          |
| depth   | 1,16 m - 1,79 m |
| volume  | 35 m³           |
| surface | 28,88 m²        |











Sublimated by its undulating lines, its many beaches are a rea