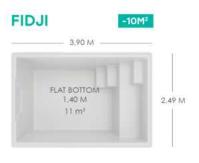

| length  | 3,90 m            |
|---------|-------------------|
| width   | 2,49 m            |
| depth   | 1,40 m            |
| volume  | 11 m <sup>3</sup> |
| surface | 9,71 m²           |

Designed to combine contemporary design and conviviality, the Papeete has clean lines and a comfortable bench seat.