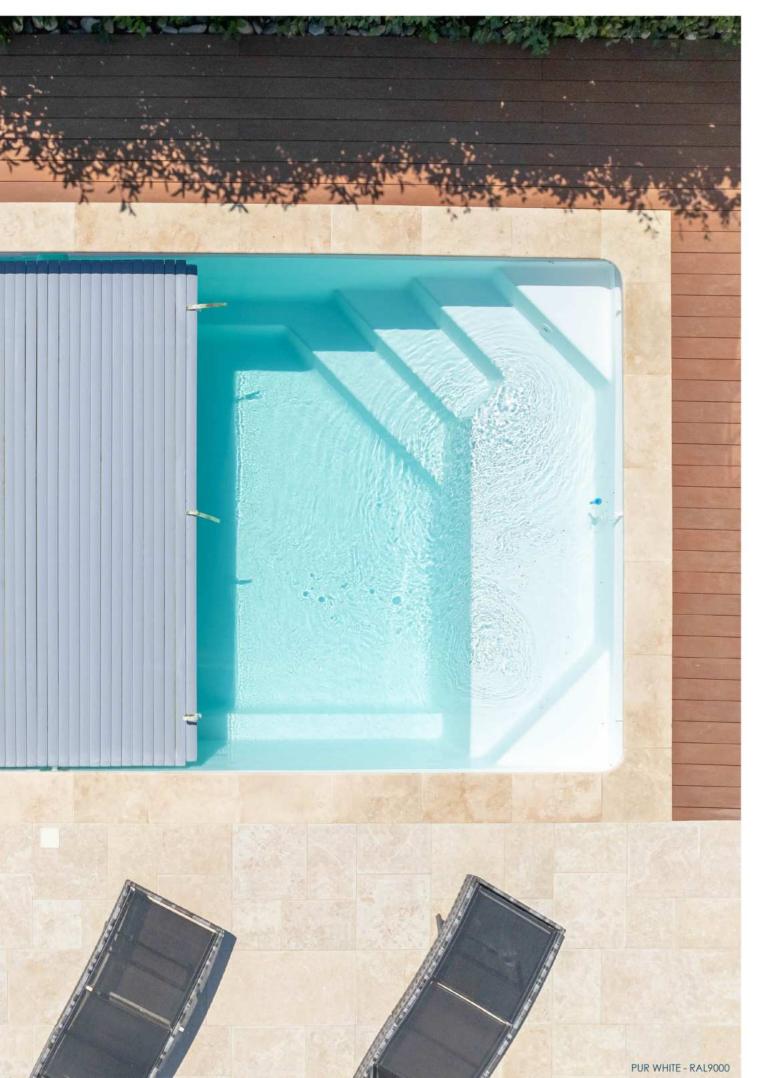

#### AUTOMATIC IMMERSED SHUTTER BOX FOR THE ECLYPS & PEARL RANGES

- COMPLIES WITH STANDARD NF P90 308
- AUTOMATIC OPENING AND CLOSING
- LONG SERVICE LIFE
- VERY GOOD TEMPERATURE RETENTION

EVERYTHING FOR YOUR POOL