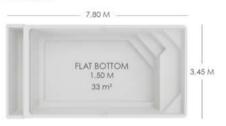

We've designed this model to be the perfect size for your outdoor living space and to accompany you on long, sunny summer days. Enjoy the pool or languish on the bench of our Motu model!

| length  | 7,80 m               |
|---------|----------------------|
| width   | 3,45 m               |
| depth   | 1,50 m               |
| volume  | 33 m³                |
| surface | 26,91 m <sup>2</sup> |