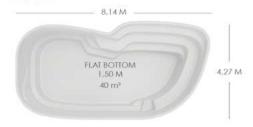

| length  | 8,14 m            |
|---------|-------------------|
| width   | 4,27 m            |
| depth   | 1,50 m            |
| volume  | 40 m <sup>3</sup> |
| surface | 34,76 m²          |

FLAT BOTTOM