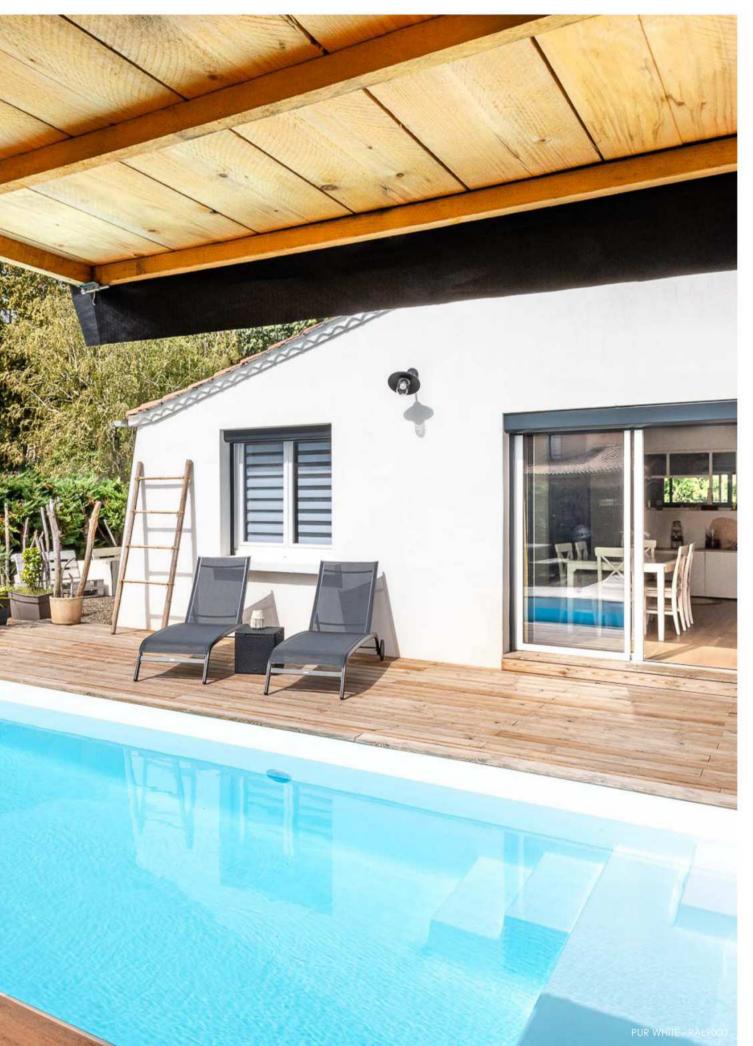

# ÉDIT COLLECTION 2024

For more than 30 years, we've been putting all our expertise into making our premium shell pools and spas. By imagining models with ever-more stylish lines, we see your pool as an integral part of your exterior, reflecting moments of happiness, sharing and well-being.

Entirely designed, created and manufactured in France, our pools adapt to your way of life, fitting into a small space or immersing yourself in the great outdoors.

We are proud to present our 2024 swimming pools and spas collection, which we have designed to be modern, innovative and daring!

# ABORAL KIT

- + BOTTOM DRAIN
- + BRUSH INTAKE
- + SKIMMER(S)

- + DISCHARGE NOZZLES
- + PREVENTION BUNG

The Aboral collection has been designed to meet everyone's requirements, with a wide range of colours for its pools and shutters to achieve perfect harmony with your exterior.

#### A SWIMMING POOL THAT REFLECTS YOUR IMAGE\*

#### AN AUTOMATIC SHUTTER IN PERFECT HARMONY\*

THE DETAIL MAKES THE DIFFERENCE

SPAS

The Aboral spa, a place of well-being. We have a range of models to suit all your needs.

A place where friends and family can get together and enjoy each other's company.