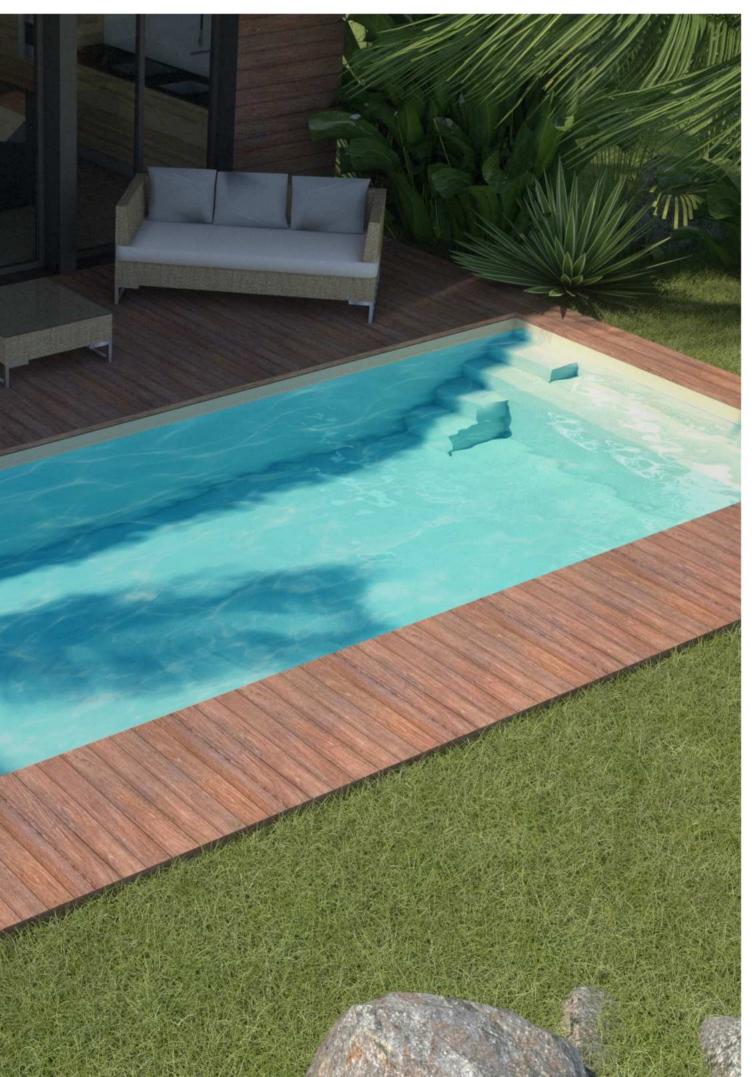

-|-------------------|
| width   | 3 m               |
| depth   | 1,40 m            |
| volume  | 22 m <sup>3</sup> |
| surface | 18 m²             |









# MARQUISES FLAT BOTTOM

With its harmonious dimensions, this pool is sure to win you over and will blend in perfectly with your garden for the enjoyment of young and old alike!



| length  | 7 m    |
|---------|--------|
| width   | 3 m    |
| depth   | 1,40 m |
| volume  | 26 m³  |
| surface | 21 m²  |









Are you more into playing in the water or taking a leisurely dip? Our new generously sized creation makes it easy to do both!



| length  | 8 m               |
|---------|-------------------|
| width   | 3 m               |
| depth   | 1,40 m            |
| volume  | 30 m <sup>3</sup> |
| surface | 24 m²             |









The design of the beaches has been conceived to offer you pure relaxation in the sun with your family. This timeless pool will fit in with all your projects.



| length  | 6 m                 |
|---------|---------------------|
| width   | 3,45 m              |
| depth   | 1,50 m              |
| volume  | 27 m <sup>3</sup>   |
| surface | 20,7 m <sup>2</sup> |











In the same spirit of comfort and sharing as the Manureva, this pool is longer for even more fun.



| length  | 7 m               |
|---------|-------------------|
| width   | 3,45 m            |
| depth   | 1,50 m            |
| volume  | 31 m <sup>3</sup> |
| surface | 24,15 m²          |











| length  | 7,92 m            |
|---------|-------------------|
| width   | 4,12 m            |
| depth   | 1,50 m