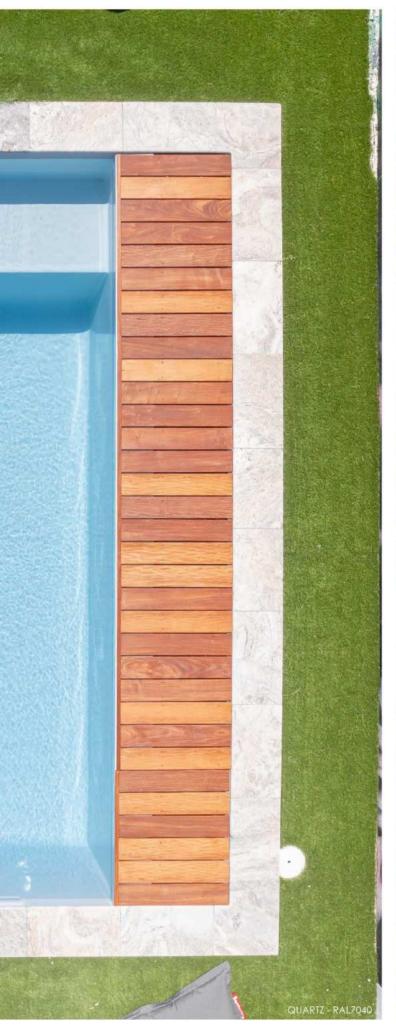

# ABORAL KIT

- + BOTTOM DRAIN
- + BRUSH INTAKE
- + SKIMMER(S)

- + DISCHARGE NOZZLES
- + PREVENTION BUNG

The Aboral collection has been designed to meet everyone's requirements, with a wide range of colours for its pools and shutters to achieve perfect harmony with your exterior.

#### A SWIMMING POOL THAT REFLECTS YOUR IMAGE\*

#### AN AUTOMATIC SHUTTER IN PERFECT HARMONY\*

THE DETAIL MAKES THE DIFFERENCE

SPAS

The Aboral spa, a place of well-being. We have a range of models to suit all your needs.

A place where friends and family can get together and enjoy each other's company.