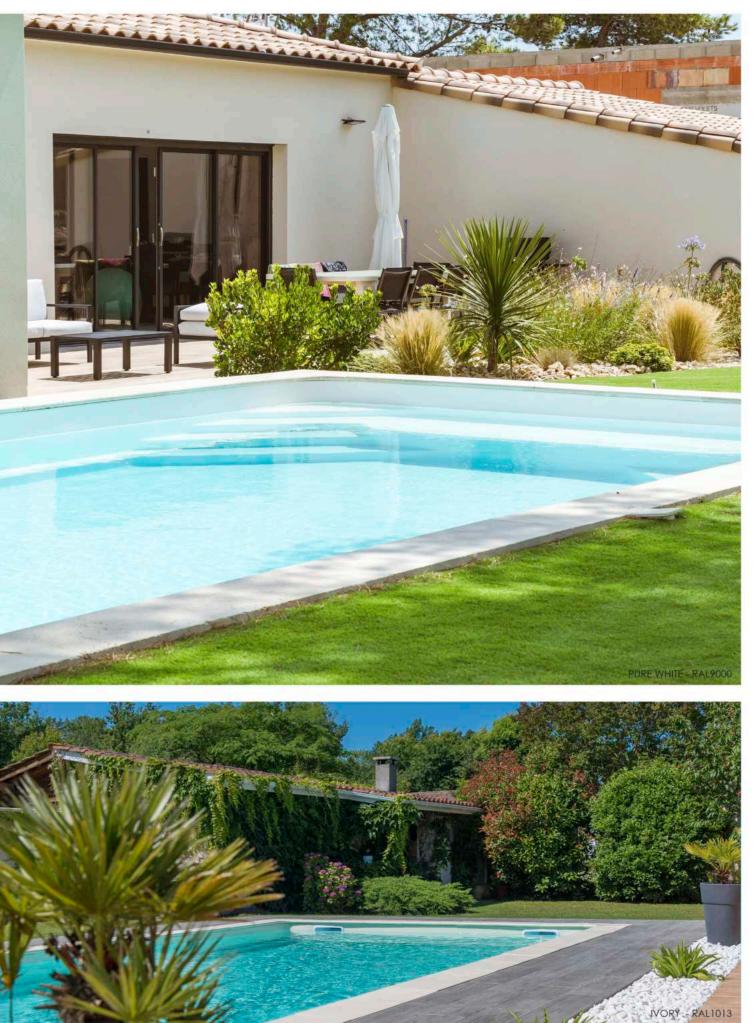

# ABORAL KIT

- + BOTTOM DRAIN
- + BRUSH INTAKE
- + SKIMMER(S)

- + DISCHARGE NOZZLES
- + PREVENTION BUNG

The Aboral collection has been designed to meet everyone's requirements, with a wide range of colours for its pools and shutters to achieve perfect harmony with your exterior.

#### A SWIMMING POOL THAT REFLECTS YOUR IMAGE\*

#### AN AUTOMATIC SHUTTER IN PERFECT HARMONY\*

THE DETAIL MAKES THE DIFFERENCE

SPAS

The Aboral spa, a place of well-being. We have a range of models to suit all your needs.

A place where friends and family can get together and enjoy each other's company.