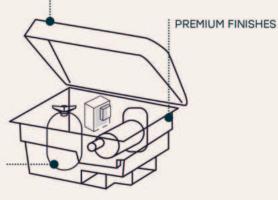

# THE MACHINE ROOM BY ABORAL

The technical rooms created by Aboral have been designed for optimum installation and use.

No need for fixings or concrete slabs, an exclusive process. Available in Papyrus and Ivory.

A FREE-SPIRITED WORKSITE

A PLACE DEDICATED TO SWIMMING POOL EQUIPMENT

A VEIL OF ELEGANCE