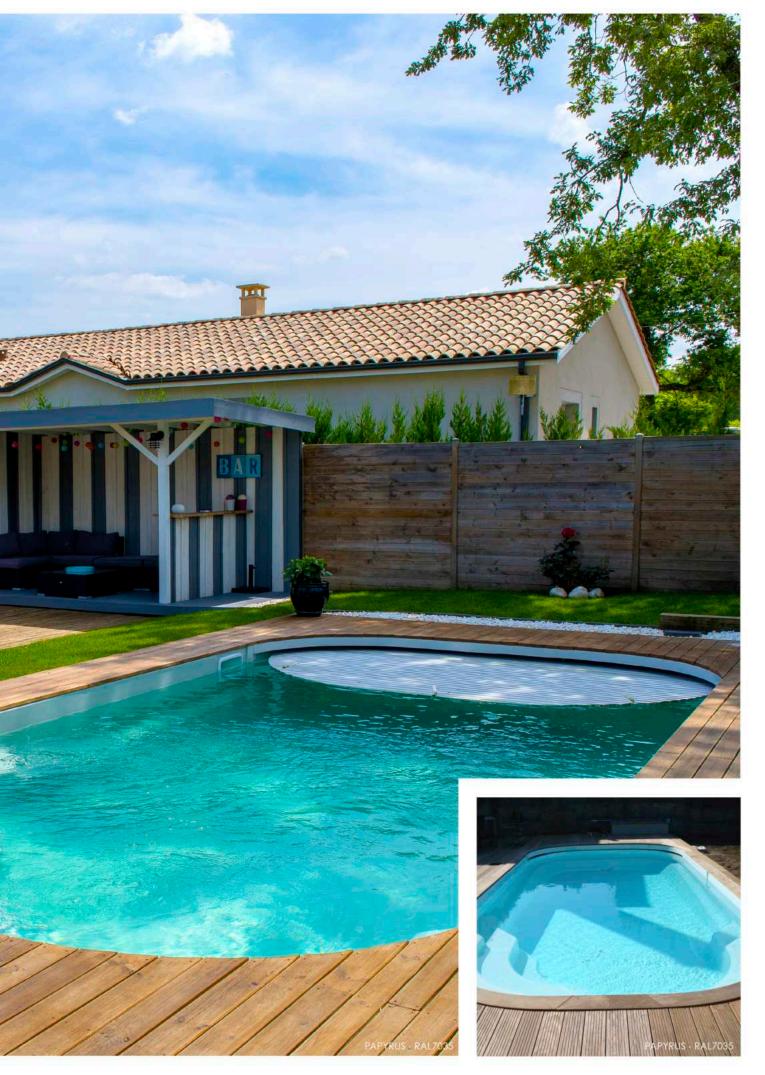

MMERSED SHUTTER BOX

Classic yet modern, its symmetrical shape gives it a contemporary design. Its aesthetic seats offer the ultimate in comfort and user-friendliness.





| length  | 8,80 m               |
|---------|----------------------|
| width   | 4,12 m               |
| depth   | 1,50 m               |
| volume  | 43 m <sup>3</sup>    |
| surface | 36,26 m <sup>2</sup> |









COMPOUND SLOPE - IMMERSED SHUTTER BOX

With plenty of seating, this pool is a friendly, enjoyable space for all the family. The automatic cover, with its classy design, ensures safe swimming.



| length  | 8,40 m               |
|---------|----------------------|
| width   | 3,80 m               |
| depth   | 1,16 m - 1,79 m      |
| volume  | 38 m³                |
| surface | 31,92 m <sup>2</sup> |











5-7 Downham Road, Ramsden Heath, Billericay, Essex, CM11 1PU 01268 710425 sales@mypooldirect.co.uk