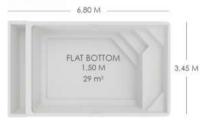

#### My Pool Direct

With its classic, modern shape, this model blends harmoniously into your garden. This timeless pool will fit in with all your projects. Its seats will give you the chance to enjoy the pool in a convivial atmosphere.

| length  | 6,80 m               |  |  |
|---------|----------------------|--|--|
| width   | 3,45 m               |  |  |
| depth   | 1,50 m               |  |  |
| volume  | 29 m <sup>3</sup>    |  |  |
| surface | 23,46 m <sup>2</sup> |  |  |