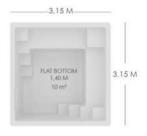

# IKONIK MINI -10M<sup>2</sup>

# IKONIK MINI

This compact pool measures less than 10m2 and will fit in perfectly with your exterior. With plenty of seating, it's ideal for relaxing and socialising.

| length  | 3,15 m            |
|---------|-------------------|
| width   | 3,15 m            |
| depth   | 1,40 m            |
| volume  | 10 m <sup>3</sup> |
| surface | 9,92 m²           |