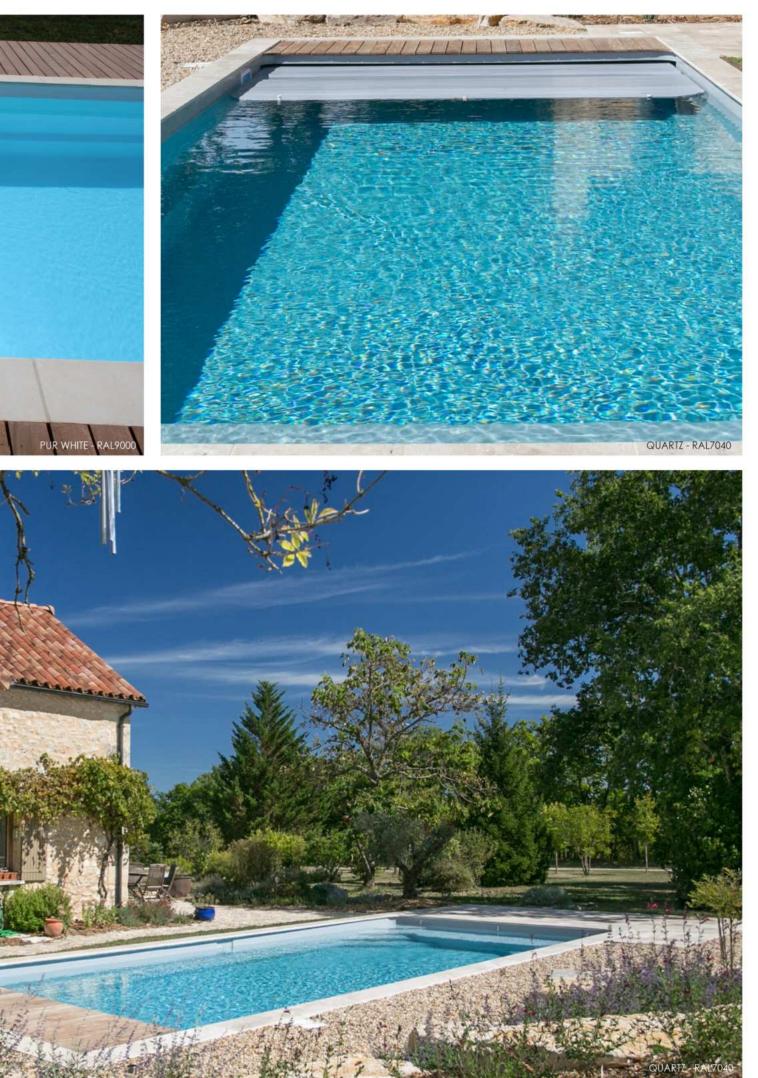

# ABORAL KIT

- + BOTTOM DRAIN
- + BRUSH INTAKE
- + SKIMMER(S)

- + DISCHARGE NOZZLES
- + PREVENTION BUNG

The Aboral collection has been designed to meet everyone's requirements, with a wide range of colours for its pools and shutters to achieve perfect harmony with your exterior.

#### A SWIMMING POOL THAT REFLECTS YOUR IMAGE\*

#### AN AUTOMATIC SHUTTER IN PERFECT HARMONY\*

THE DETAIL MAKES THE DIFFERENCE

SPAS

The Aboral spa, a place of well-being. We have a range of models to suit all your needs.

A place where friends and family can get together and enjoy each other's company.