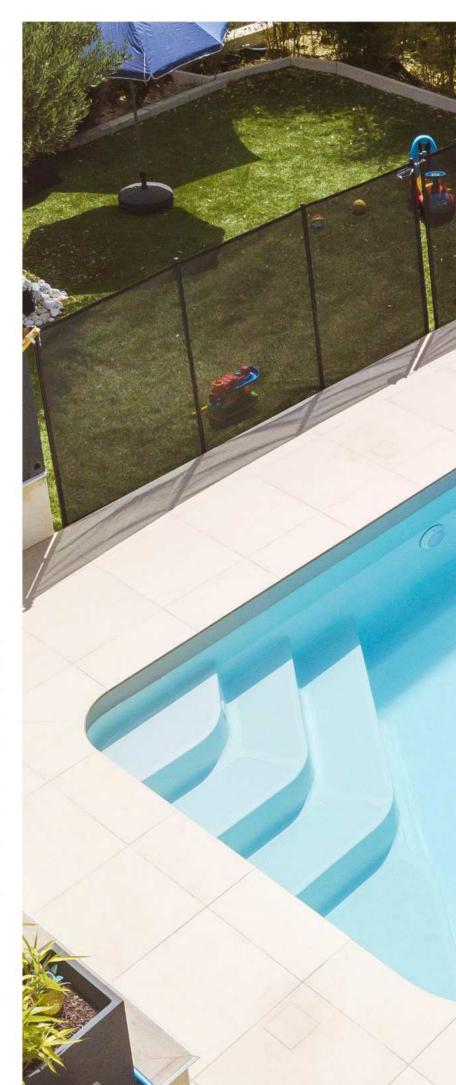

y space for swimming and all other water activities. Its wide deck has been designed to encourage sharing with family and friends.





| length  | 10,80 n              |  |
|---------|----------------------|--|
| width   | 4,12 m               |  |
| depth   | 1,50 m               |  |
| volume  | 54 m <sup>3</sup>    |  |
| surface | 44,50 m <sup>2</sup> |  |











Simplicity and elegance come together in this concept.Its square staircase optimises the bathing space. Its immersed flap combines aesthetics and safety, adding a luxurious touch to your pool.



| length  | 6,40 m               |  |
|---------|----------------------|--|
| width   | 3 m                  |  |
| depth   | 1,48 m               |  |
| volume  | 23 m <sup>3</sup>    |  |
| surface | 19,20 m <sup>2</sup> |  |







## RANGIROA

FLAT BOTTOM - IMMERSED SHUTTER BOX

Classic yet modern, its symmetrical shape gives it a contemporary design. Its aesthetic seats offer the ultimate in comfort and user-friendliness.





| length  | 8,80 m               |
|---------|----------------------|
| width   | 4,12 m               |
| depth   | 1,50 m               |
| volume  | 43 m <sup>3</sup>    |
| surface | 36,26 m <sup>2</sup> |









COMPOUND SLOPE - IMMERSED SHUTTER BOX

With plenty of seating, this pool is a friendly, enjoyable space for all the family. The automatic cover, with its classy design, ensures safe swimming.



| length  | 8,40 m               |
|---------|----------------------|
| width   | 3,80 m               |
| depth   | 1,16 m - 1,79 m      |
| volume  | 38 m³                |
| su