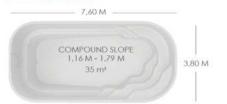

| length  | 7,60 m          |
|---------|-----------------|
| width   | 3,80 m          |
| depth   | 1,16 m - 1,79 m |
| volume  | 35 m³           |
| surface | 28,88 m²        |

Sublimated by its undulating lines, its many beaches are a real invitation to relax and enjoy family time together. The gentle slope is perfect for the whole family to enjoy.