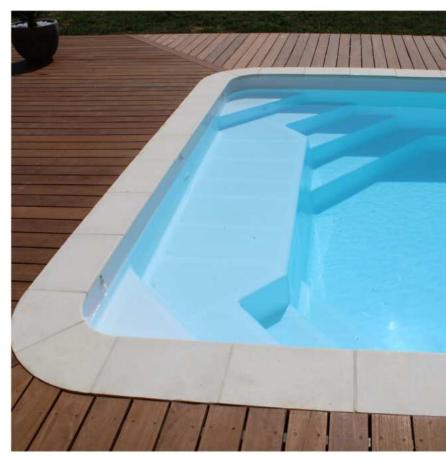

# YELO

Pools designed to meet everyone's needs.

A range of pools from 3.15 m to 9.90 m long, with flat bottoms or compound slopes.

The pool for pleasure seekers.

This compact pool, measuring less than 10m², will fit into any space without constraint. Its long seat ensures maximum comfort and conviviality.

# MARQUISES FLAT BOTTOM

With its harmonious dimensions, this pool is sure to win you over and will blend in perfectly with your garden for the enjoyment of young and old alike!

| length  | 7 m    |
|---------|--------|
| width   | 3 m    |
| depth   | 1,40 m |
| volume  | 26 m³  |
| surface | 21 m²  |