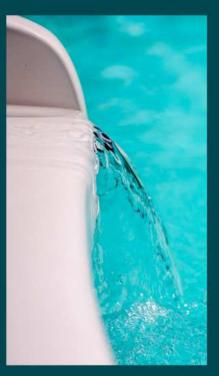

# AUTOMATIC SHUTTER

#### AUTOMATIC IMMERSED SHUTTER BOX FOR THE ECLYPS & PEARL RANGES

- COMPLIES WITH STANDARD NF P90 308
- AUTOMATIC OPENING AND CLOSING
- LONG SERVICE LIFE
- VERY GOOD TEMPERATURE RETENTION

EVERYTHING FOR YOUR POOL