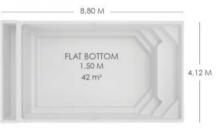

Maupihaa offers you a large pool area to enjoy a pleasant swim with your family or friends. Its beach is perfect for relaxing in the sun.

| length  | 8,80 r            |  |
|---------|-------------------|--|
| width   | 4,12 m            |  |
| depth   | 1,50 m            |  |
| volume  | 42 m <sup>3</sup> |  |
| surface | 36,26 m²          |  |