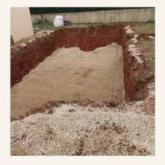

# ABORAL POOL

1. Earthworks and excavation of the ground surface

2. Delivery and installation of the pool

3. Upgrade

4. Backfill for walls and hydraulic networks

5. Creation of the concrete base

6. Laying coping stones\* and putting in water