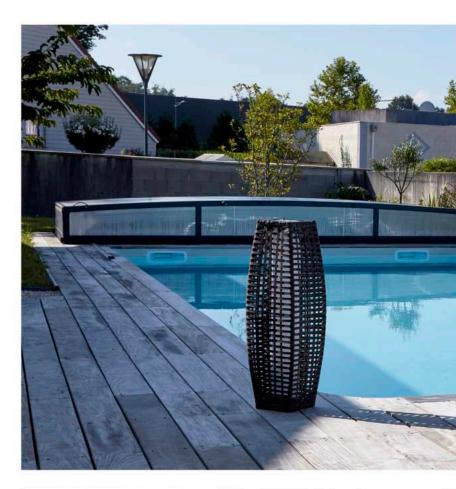

#### AN AUTOMATIC SHUTTER IN PERFECT HARMONY\*

THE DETAIL MAKES THE DIFFERENCE

SPAS

The Aboral spa, a place of well-being. We have a range of models to suit all your needs.

A place where friends and family can get together and enjoy each other's company.

# AUTOMATIC SHUTTER

#### AUTOMATIC IMMERSED SHUTTER BOX FOR THE ECLYPS & PEARL RANGES

- COMPLIES WITH STANDARD NF P90 308
- AUTOMATIC OPENING AND CLOSING
- LONG SERVICE LIFE
- VERY GOOD TEMPERATURE RETENTION

EVERYTHING FOR YOUR POOL