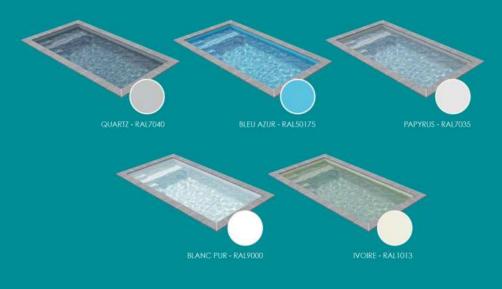

# ABORAL KIT

- + BOTTOM DRAIN
- + BRUSH INTAKE
- + SKIMMER(S)

- + DISCHARGE NOZZLES
- + PREVENTION BUNG

The Aboral collection has been designed to meet everyone's requirements, with a wide range of colours for its pools and shutters to achieve perfect harmony with your exterior.

#### A SWIMMING POOL THAT REFLECTS YOUR IMAGE\*