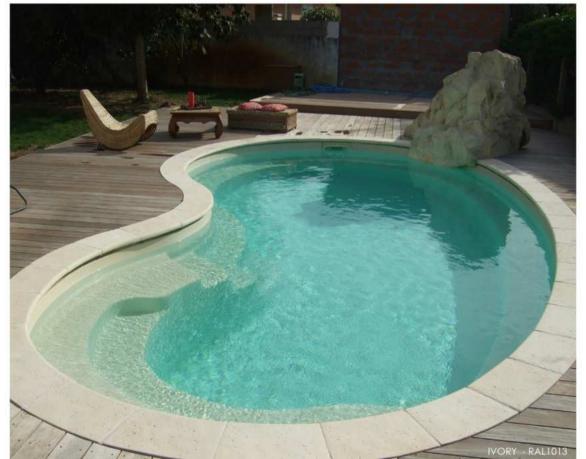

# YELO

Pools designed to meet everyone's needs.

A range of pools from 3.15 m to 9.90 m long, with flat bottoms or compound slopes.

The pool for pleasure seekers.

This compact pool, measuring less than 10m², will fit into any space without constraint. Its long seat ensures maximum comfort and conviviality.

# MARQUISES FLAT BOTTOM

With its harmonious dimensions, this pool is sure to win you over and will blend in perfectly with your garden for the enjoyment of young and old alike!

| length  | 7 m    |
|---------|--------|
| width   | 3 m    |
| depth   | 1,40 m |
| volume  | 26 m³  |
| surface | 21 m²  |