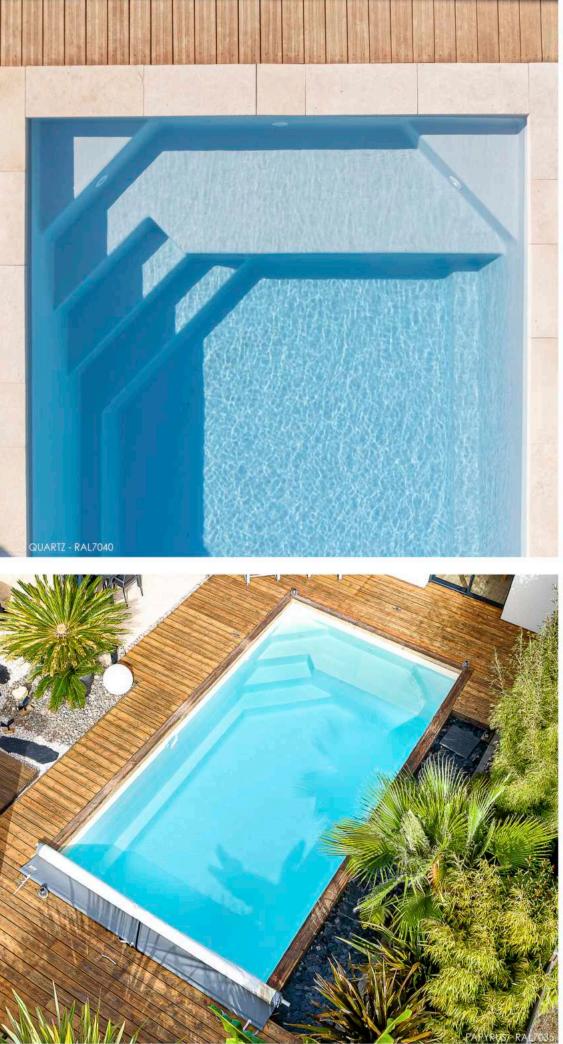

3 m               |
| depth   | 1,40 m            |
| volume  | 30 m <sup>3</sup> |
| surface | 24 m²             |









The design of the beaches has been conceived to offer you pure relaxation in the sun with your family. This timeless pool will fit in with all your projects.



| length  | 6 m                 |
|---------|---------------------|
| width   | 3,45 m              |
| depth   | 1,50 m              |
| volume  | 27 m <sup>3</sup>   |
| surface | 20,7 m <sup>2</sup> |











In the same spirit of comfort and sharing as the Manureva, this pool is longer for even more fun.



| length  | 7 m               |
|---------|-------------------|
| width   | 3,45 m            |
| depth   | 1,50 m            |
| volume  | 31 m <sup>3</sup> |
| surface | 24,15 m²          |











| length  | 7,92 m            |
|---------|-------------------|
| width   | 4,12 m            |
| depth   | 1,50 m            |
| volume  | 40 m <sup>3</sup> |
| surface | 32,63 m²          |











With its contemporary style and large dimensions, this swimming pool lets you make the most of all the space it has to offer. Its wide deck will encourage you to spend time surrounded by your loved ones.



| length  | 8,90 m            |
|---------|-------------------|
| width   | 4,12 m            |
| depth   | 1,50 m            |
| volume  | 47 m <sup>3</sup> |
| surface | 36,67 m²          |













Its large size means you can enjoy an open space for swimming and other water activities. Its wide deck has been designed to encourage sharing with family and friends.



| length