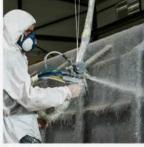

# PRODUCTION STAGES

ABORAL SWIMMING POOLS

1. Preparing the mould for your pool

2. Application of the gelcoat, which will give the pool its colour

3. Application of an anti-corrosion fibreglass cloth

4. Tricomplex layer, and **Alvéocore**® on the steps and bench seat

5. Installation of reinforcement platforms to ensure the stability of the basin

6. Fibreglass and resin spraying

7. Finishing and quality control