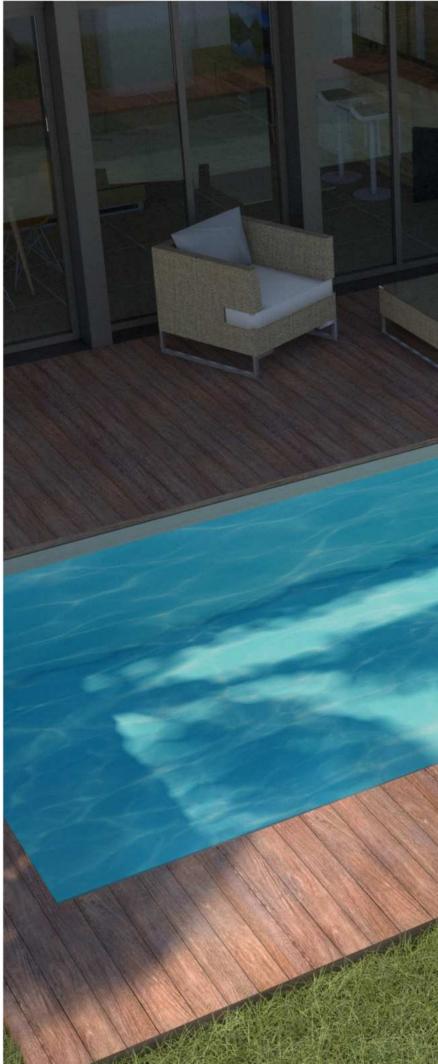

#### AUTOMATIC IMMERSED SHUTTER BOX FOR THE ECLYPS & PEARL RANGES

- COMPLIES WITH STANDARD NF P90 308
- AUTOMATIC OPENING AND CLOSING
- LONG SERVICE LIFE
- VERY GOOD TEMPERATURE RETENTION

EVERYTHING FOR YOUR POOL