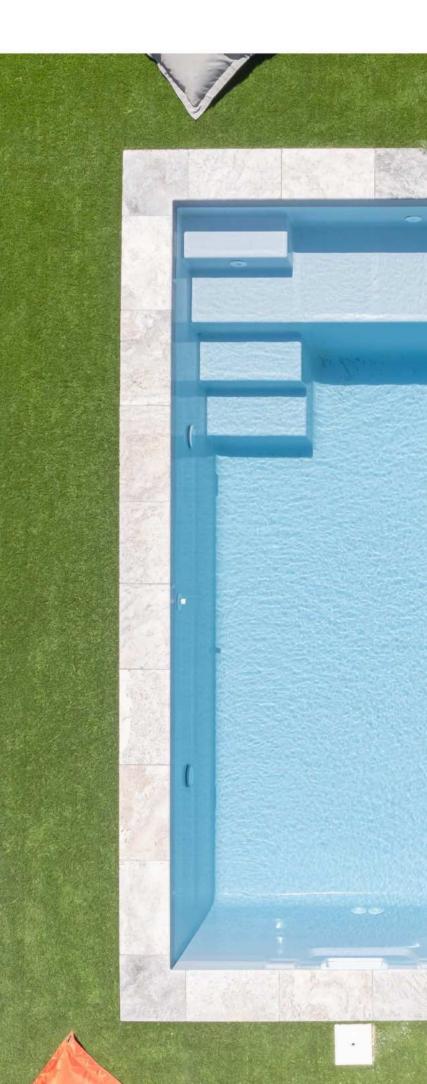

bmerged box for an automatic cover.





Thanks to its compact dimensions, this pool fits easily into any outdoor living space. Its long deck is perfect for relaxing and enjoying yourself. Fitted with an immersed cover, the pool is a guarantee of luxury, comfort and safety.



| 3,90 m            |
|-------------------|
| 3,10 m            |
| 1,40 m            |
| 13 m <sup>3</sup> |
| 12,09 m²          |
|                   |









Designed to combine sobriety and user-friendliness, the Maea has clean lines with a wide bench seat that will allow you to enjoy some great moments of relaxation.



| length  | 5 m               |
|---------|-------------------|
| width   | 3,10 m            |
| depth   | 1,40 m            |
| volume  | 17 m <sup>3</sup> |
| surface | 15,50 m²          |









MAORI

Elegant and attractive, our Maoris model will blend in perfectly with your exterior. With its immersed box, steps and bench, we've designed it to satisfy your desires and your summer afternoons.



| length  | 6,90 r            |  |
|---------|-------------------|--|
| width   | 3 m               |  |
| depth   | 1,40 m            |  |
| volume  | 22 m <sup>3</sup> |  |
| surface | 20,70 m²          |  |









This pool is the perfect invitation to relaxation and well-being, so you can make the most of sunny days!



| 3 m                  |
|----------------------|
|                      |
| 1,40 m               |
| 27 m³                |
| 23,70 m <sup>2</sup> |
|                      |









#### My Pool Direct

With its classic, modern shape, this model blends harm