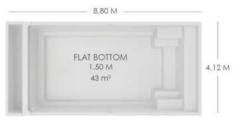

## RANGIROA

FLAT BOTTOM - IMMERSED SHUTTER BOX

Classic yet modern, its symmetrical shape gives it a contemporary design. Its aesthetic seats offer the ultimate in comfort and user-friendliness.

| length  | 8,80 m               |
|---------|----------------------|
| width   | 4,12 m               |
| depth   | 1,50 m               |
| volume  | 43 m <sup>3</sup>    |
| surface | 36,26 m <sup>2</sup> |