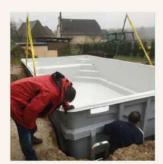

# ABORAL POOL

1. Earthworks and excavation of the ground surface

2. Delivery and installation of the pool

3. Upgrade

4. Backfill for walls and hydraulic networks

5. Creation of the concrete base

6. Laying coping stones\* and putting in water

7. Filtration and commissioning