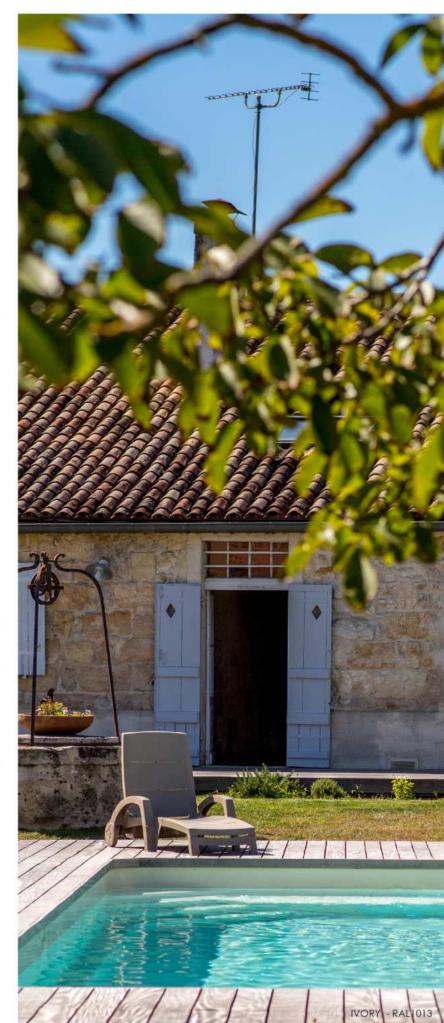

# ABORAL KIT

- + BOTTOM DRAIN
- + BRUSH INTAKE
- + SKIMMER(S)

- + DISCHARGE NOZZLES
- + PREVENTION BUNG

The Aboral collection has been designed to meet everyone's requirements, with a wide range of colours for its pools and shutters to achieve perfect harmony with your exterior.

#### A SWIMMING POOL THAT REFLECTS YOUR IMAGE\*

#### AN AUTOMATIC SHUTTER IN PERFECT HARMONY\*

THE DETAIL MAKES THE DIFFERENCE

SPAS

The Aboral spa, a place of well-being. We have a range of models to suit all your needs.

A place where friends and family can get together and enjoy each other's company.