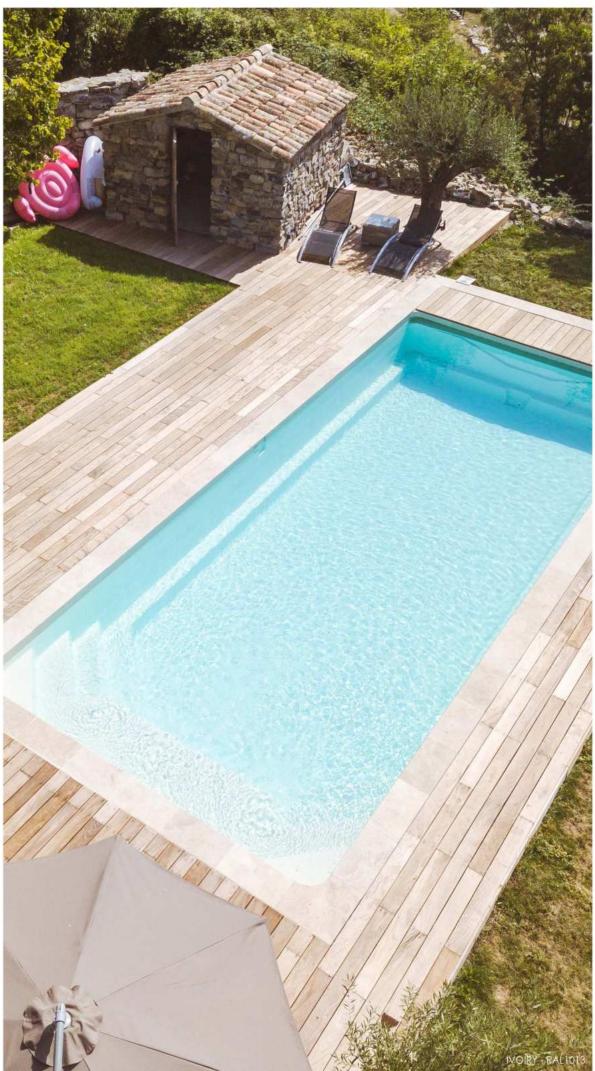

### ECLYPS

Eclyps pools come in models ranging from 3.90 m to 10.80 m in length, with flat or sloping bottoms.

The top-of-the-range pool with a submerged box for an automatic cover.

Thanks to its compact dimensions, this pool fits easily into any outdoor living space. Its long deck is perfect for relaxing and enjoying yourself. Fitted with an immersed cover, the pool is a guarantee of luxury, comfort and safety.