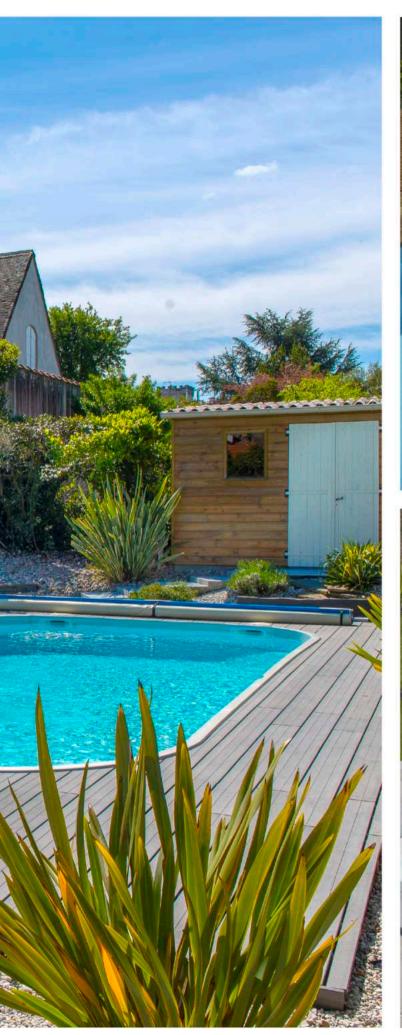

# THE MACHINE ROOM BY ABORAL

The technical rooms created by Aboral have been designed for optimum installation and use.

No need for fixings or concrete slabs, an exclusive process. Available in Papyrus and Ivory.

A FREE-SPIRITED WORKSITE

A PLACE DEDICATED TO SWIMMING POOL EQUIPMENT

A VEIL OF ELEGANCE