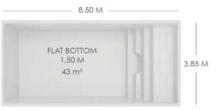

The perfect invitation to relax and unwind in this pool with its beautiful straight lines and pure design.

| length  | 8,50 m               |
|---------|----------------------|
| width   | 3,85 m               |
| depth   | 1,50 m               |
| volume  | 43 m <sup>3</sup>    |
| surface | 32,72 m <sup>2</sup> |