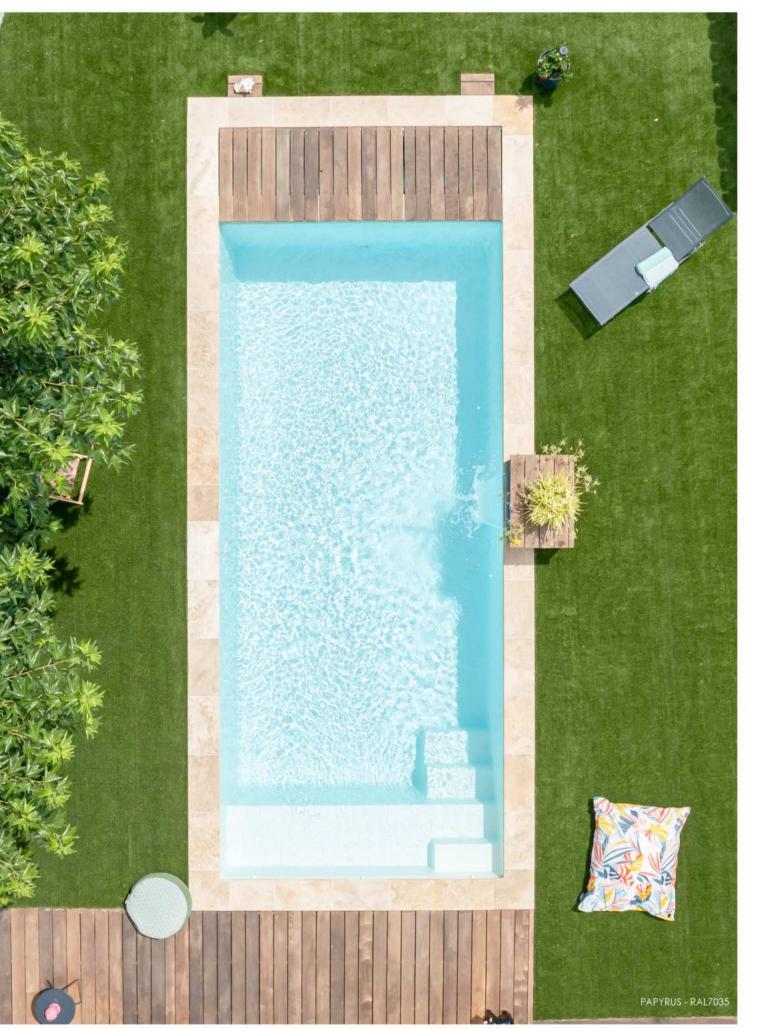

# YELO

Pools designed to meet everyone's needs.

A range of pools from 3.15 m to 9.90 m long, with flat bottoms or compound slopes.

The pool for pleasure seekers.

This compact pool, measuring less than 10m², will fit into any space without constraint. Its long seat ensures maximum comfort and conviviality.

# MARQUISES FLAT BOTTOM

With its harmonious dimensions, this pool is sure to win you over and will blend in perfectly with your garden for the enjoyment of young and old alike!

| length  | 7 m    |
|---------|--------|
| width   | 3 m    |
| depth   | 1,40 m |
| volume  | 26 m³  |
| surface | 21 m²  |