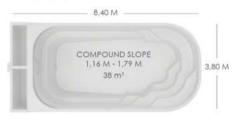

COMPOUND SLOPE - IMMERSED SHUTTER BOX

With plenty of seating, this pool is a friendly, enjoyable space for all the family. The automatic cover, with its classy design, ensures safe swimming.

| length  | 8,40 m               |
|---------|----------------------|
| width   | 3,80 m               |
| depth   | 1,16 m - 1,79 m      |
| volume  | 38 m³                |
| surface | 31,92 m <sup>2</sup> |