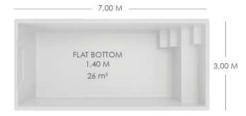

# MARQUISES FLAT BOTTOM

With its harmonious dimensions, this pool is sure to win you over and will blend in perfectly with your garden for the enjoyment of young and old alike!

| length  | 7 m    |
|---------|--------|
| width   | 3 m    |
| depth   | 1,40 m |
| volume  | 26 m³  |
| surface | 21 m²  |