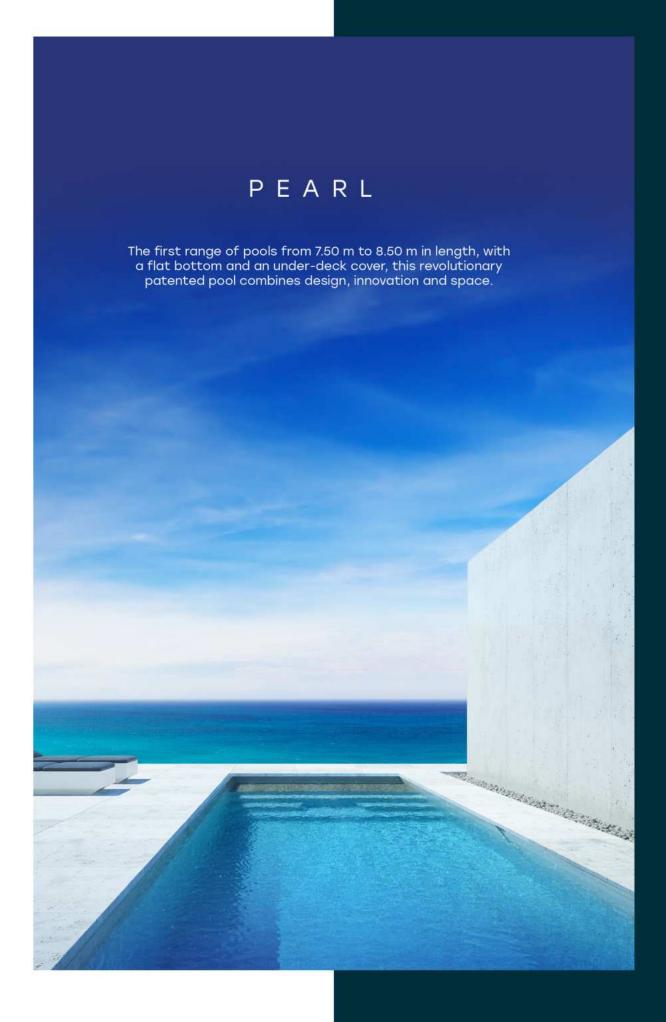

# P 80 PEARL

The first range of pools from 7.50 m to 8.50 m in length, with a flat bottom and an under-deck cover, this revolutionary patented pool combines design, innovation and space.