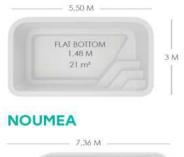

Its dimensions fit into any space. Its compact staircase optimises the bathing space.

| length  | 5,50 m               |
|---------|----------------------|
| width   | 3 m                  |
| depth   | 1,48 m               |
| volume  | 21 m <sup>3</sup>    |
| surface | 16,50 m <sup>2</sup> |