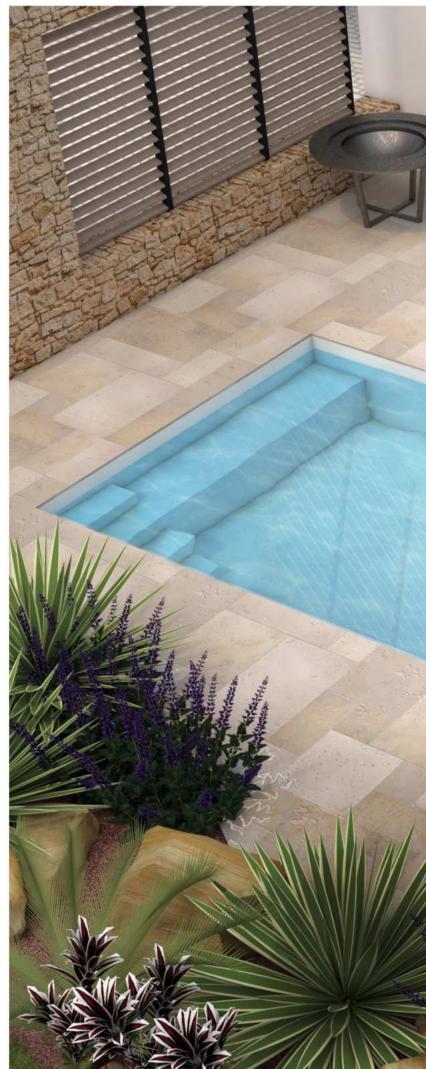

# YELO

Pools designed to meet everyone's needs.

A range of pools from 3.15 m to 9.90 m long, with flat bottoms or compound slopes.

The pool for pleasure seekers.

This compact pool, measuring less than 10m², will fit into any space without constraint. Its long seat ensures maximum comfort and conviviality.