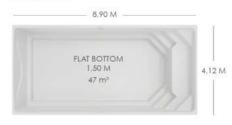

| length  | 8,90 m            |
|---------|-------------------|
| width   | 4,12 m            |
| depth   | 1,50 m            |
| volume  | 47 m <sup>3</sup> |
| surface | 36,67 m²          |

Its large size means you can enjoy an open space for swimming and other water activities. Its wide deck has been designed to encourage sharing with family and friends.