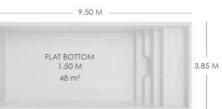

## **TAHITI** FLAT BOTTOM

Its long length gives you a great swimming and bathing area. Take advantage of its wide beach to share some good times.

| length  | 9,50 m   |
|---------|----------|
| width   | 3,85 m   |
| depth   | 1,50 m   |
| volume  | 48 m³    |
| surface | 36,57 m² |