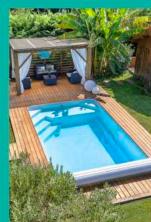

# YELO

Pools designed to meet everyone's needs.

A range of pools from 3.15 m to 9.90 m long, with flat bottoms or compound slopes.

The pool for pleasure seekers.

This compact pool, measuring less than 10m², will fit into any space without constraint. Its long seat ensures maximum comfort and conviviality.