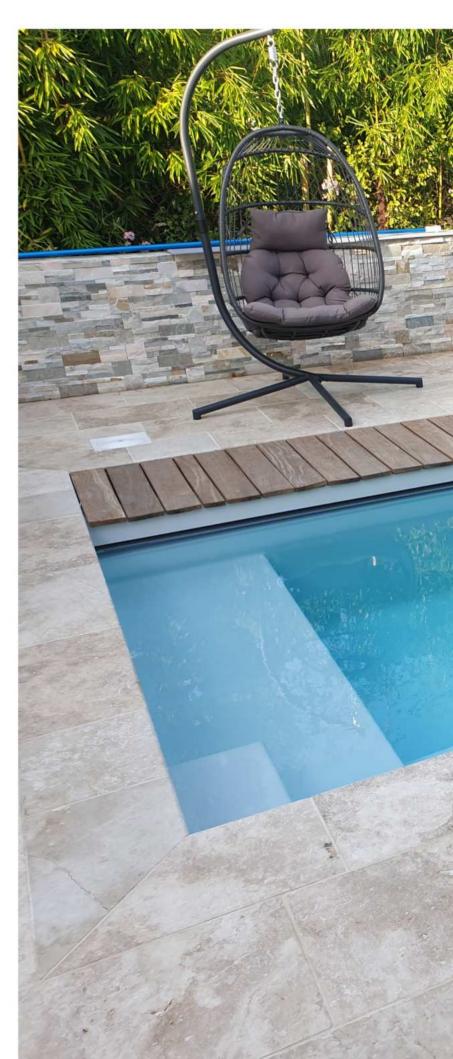

OF MIND

#### **FETUNA**



#### MAEA



#### MAORI



#### MATAIVA



#### MOANA



#### ΜΟΤυ



#### MAUPIHAA



#### MANAE



FLAT BOTTOM 1.50 M 54 m<sup>3</sup> 4,12 M

#### VANA



#### RANGIROA



#### HIVAOA



### ECLYPS

Eclyps pools come in models ranging from 3.90 m to 10.80 m in length, with flat or sloping bottoms.

The top-of-the-range pool with a submerged box for an automatic cover.





Thanks to its compact dimensions, this pool fits easily into any outdoor living space. Its long deck is perfect for relaxing and enjoying yourself. Fitted with an immersed cover, the pool is a guarantee of luxury, comfort and safety.



| 3,90 m            |
|-------------------|
| 3,10 m            |
| 1,40 m            |
| 13 m <sup>3</sup> |
| 12,09 m²          |
|                   |









Designed to combine sobriety and user-friendliness, the Maea has clean lines with a wide bench seat that will allow you to enjoy some great moments of relaxation.



| length  | 5 m               |
|---------|-------------------|
| width   | 3,10 m            |
| depth   | 1,40 m            |
| volume  | 17 m <sup>3</sup> |
| surface | 15,50 m²          |









MAORI

Elegant and attractive, our Maoris model will blend in perfectly with your exterior. With its immersed box, steps and bench, we've designed it to satisfy your desires and your summer afternoons.



| length  | 6,90 r            |  |
|---------|-------------------|--|
| width   | 3 m               |  |
| depth   | 1,40 m            |  |
| volume  | 22 m <sup>3</sup> |  |
| surface | 20,70 m²          |  |









T