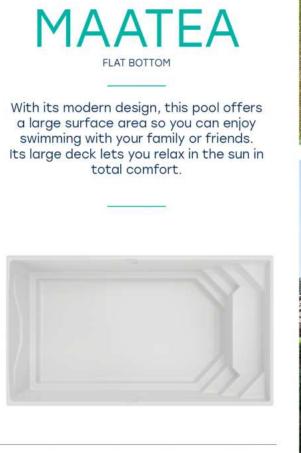

# MARQUISES FLAT BOTTOM

With its harmonious dimensions, this pool is sure to win you over and will blend in perfectly with your garden for the enjoyment of young and old alike!

| length  | 7 m    |
|---------|--------|
| width   | 3 m    |
| depth   | 1,40 m |
| volume  | 26 m³  |
| surface | 21 m²  |