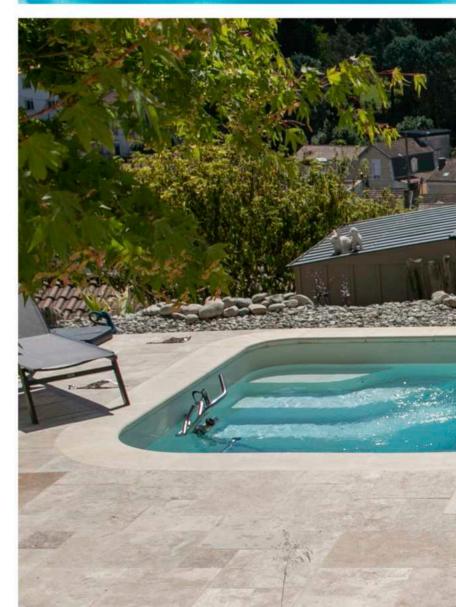

8,50 m               |
|---------|----------------------|
| width   | 3,85 m               |
| depth   | 1,50 m               |
| volume  | 43 m <sup>3</sup>    |
| surface | 32,72 m <sup>2</sup> |







## **TAHITI** FLAT BOTTOM

Its long length gives you a great swimming and bathing area. Take advantage of its wide beach to share some good times.



| length  | 9,50 m   |
|---------|----------|
| width   | 3,85 m   |
| depth   | 1,50 m   |
| volume  | 48 m³    |
| surface | 36,57 m² |





Its dimensions fit into any space. Its compact staircase optimises the bathing space.



| length  | 5,50 m               |
|---------|----------------------|
| width   | 3 m                  |
| depth   | 1,48 m               |
| volume  | 21 m <sup>3</sup>    |
| surface | 16,50 m <sup>2</sup> |











COMPOUND SLOPE

Its unusual shape will add a touch of originality to your garden. Small or large, this model will delight the whole family..



| length  | 7,36 m          |
|---------|-----------------|
| width   | 4,03 m          |
| depth   | 1,16 m - 1,68 m |
| volume  | 36 m³           |
| surface | 30 m²           |







# HONOLULU

A haven of style and purity, its rounded lines blend harmoniously with your exterior. Whether you're looking for a small bath or a large one, this pool is sure to please young and old alike.



| length  | 7,60 m          |
|---------|-----------------|
| width   | 3,80 m          |
| depth   | 1,16 m - 1,79 m |
| volume  | 35 m³           |
| surface | 28,88 m²        |











Sublimated by its undulating lines, its many beaches are a real