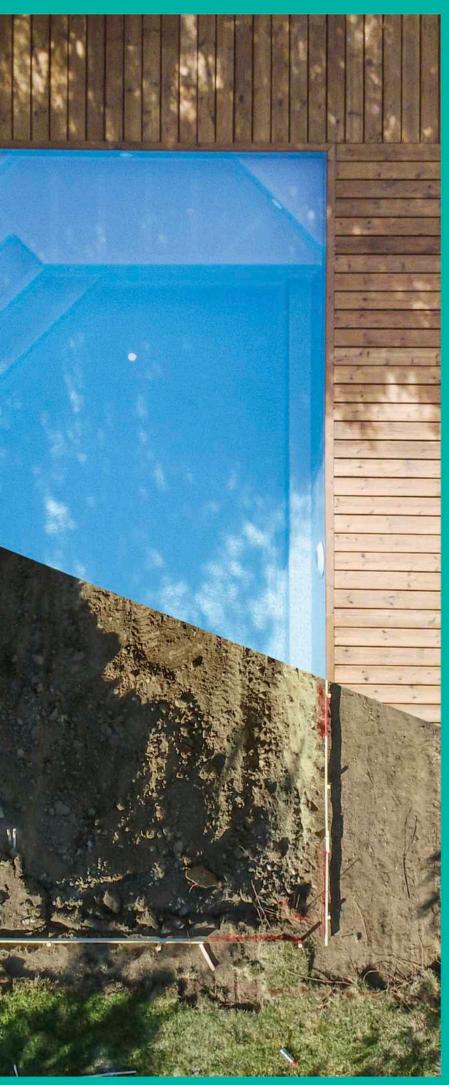

# ABORAL POOL

1. Earthworks and excavation of the ground surface

2. Delivery and installation of the pool

3. Upgrade

4. Backfill for walls and hydraulic networks

5. Creation of the concrete base

6. Laying coping stones\* and putting in water

# INSTALLATION IN 4 DAYS \*

\* Lead time given as an indication. May vary according to weather conditions, local authorisations, customer modifications, options selected, etc.

\*Optional equipment, not included in the kit