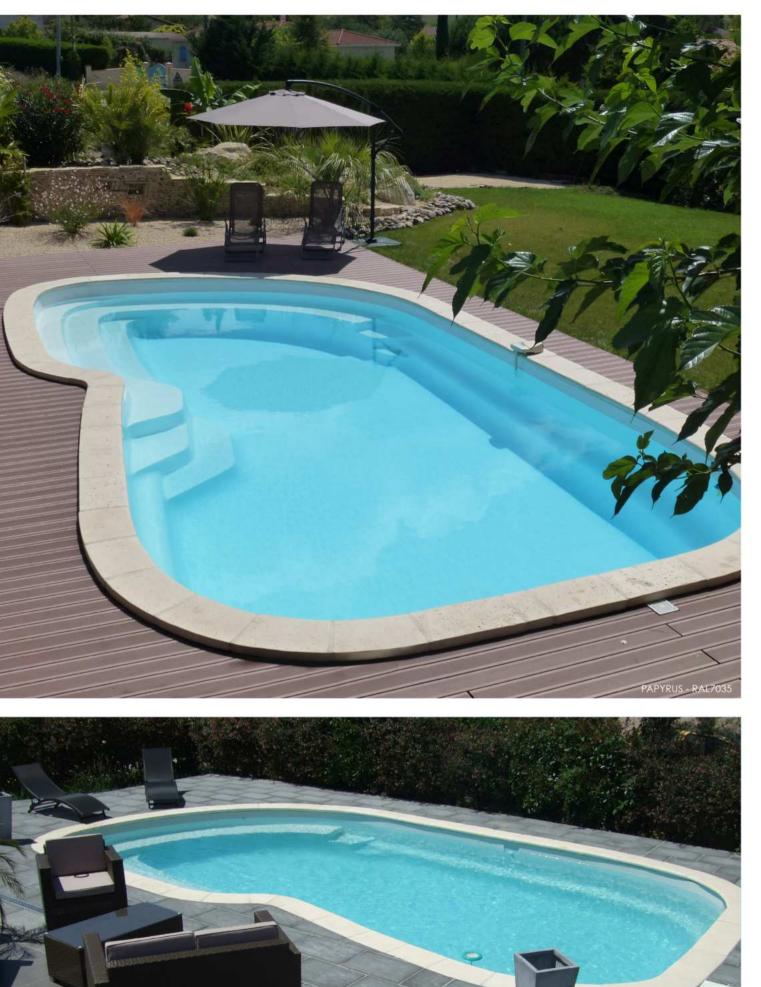

|
| surface | 28,88 m²        |











Sublimated by its undulating lines, its many beaches are a real invitation to relax and enjoy family time together. The gentle slope is perfect for the whole family to enjoy.



| length  | 8,60 m          |
|---------|-----------------|
| width   | 4,10 m          |
| depth   | 1,16 m - 1,94 m |
| volume  | 48 m³           |
| surface | 35,26 m²        |











The elegant, original design of this model is based on its undulating curves. The unique seating area invites you to share unique moments of conviviality with family and friends.



| length  | 8,14 m            |
|---------|-------------------|
| width   | 4,27 m            |
| depth   | 1,50 m            |
| volume  | 40 m <sup>3</sup> |
| surface | 34,76 m²          |









FLAT BOTTOM

Its original shape gives your garden a holiday feel.Its curved lines give the pool an authentic character that encourages moments of relaxation.



| length  | 8 m               |
|---------|-------------------|
| width   | 4,20 m            |
| depth   | 1,50 m            |
| volume  | 40 m <sup>3</sup> |
| surface | 33,60 m²          |











## ECLYPS A VEIL OF ELEGANCE SWIMMING POOL PEACE OF MIND

#### **FETUNA**



#### MAEA



#### MAORI



#### MATAIVA



#### MOANA



#### ΜΟΤυ



#### MAUPIHAA



#### MANAE



FLAT BOTTOM 1.50 M 54 m<sup>3</sup> 4,12 M

#### VANA



#### RANGIROA



#### HIVAOA



### ECLYPS

Eclyps pools come in models ranging from 3.90 m to 10.80 m in length, with flat or sloping bottoms.

The top-of-the-range pool with a submerged box for