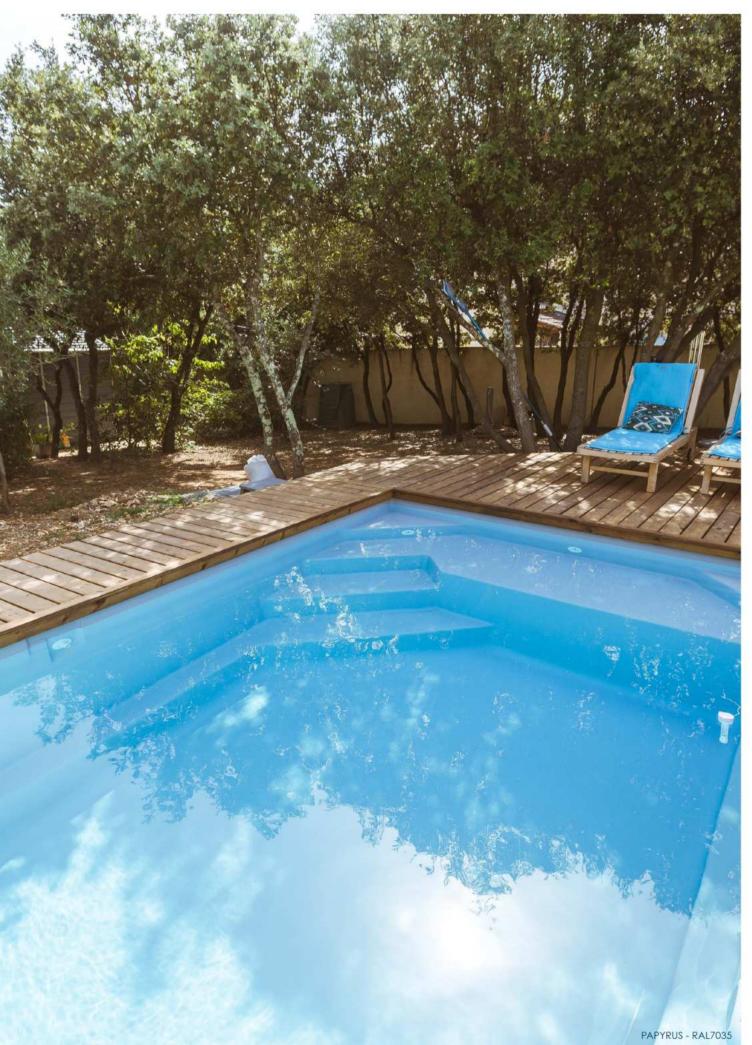

|  |









This pool is the perfect invitation to relaxation and well-being, so you can make the most of sunny days!



| 3 m                  |
|----------------------|
|                      |
| 1,40 m               |
| 27 m³                |
| 23,70 m <sup>2</sup> |
|                      |









#### My Pool Direct

With its classic, modern shape, this model blends harmoniously into your garden. This timeless pool will fit in with all your projects. Its seats will give you the chance to enjoy the pool in a convivial atmosphere.



| length  | 6,80 m               |  |  |
|---------|----------------------|--|--|
| width   | 3,45 m               |  |  |
| depth   | 1,50 m               |  |  |
| volume  | 29 m <sup>3</sup>    |  |  |
| surface | 23,46 m <sup>2</sup> |  |  |









We've designed this model to be the perfect size for your outdoor living space and to accompany you on long, sunny summer days. Enjoy the pool or languish on the bench of our Motu model!





| length  | 7,80 m               |
|---------|----------------------|
| width   | 3,45 m               |
| depth   | 1,50 m               |
| volume  | 33 m³                |
| surface | 26,91 m <sup>2</sup> |









Maupihaa offers you a large pool area to enjoy a pleasant swim with your family or friends. Its beach is perfect for relaxing in the sun.



| length  | 8,80 r            |  |
|---------|-------------------|--|
| width   | 4,12 m            |  |
| depth   | 1,50 m            |  |
| volume  | 42 m <sup>3</sup> |  |
| surface | 36,26 m²          |  |









This pool, which will b