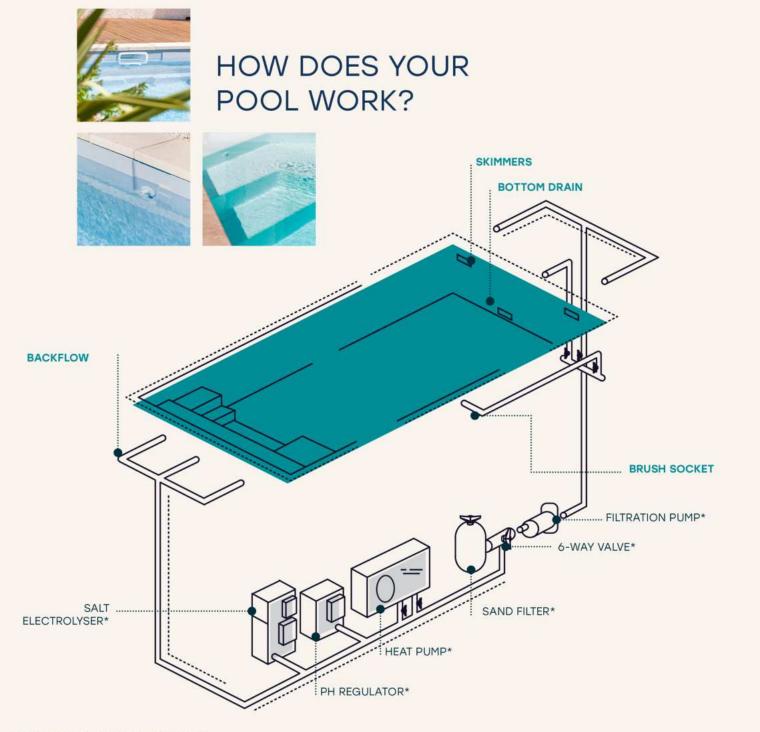

# ABORAL KIT

- + BOTTOM DRAIN
- + BRUSH INTAKE
- + SKIMMER(S)

- + DISCHARGE NOZZLES
- + PREVENTION BUNG

The Aboral collection has been designed to meet everyone's requirements, with a wide range of colours for its pools and shutters to achieve perfect harmony with your exterior.

#### HEAT PUMP

- EXTEND YOUR SWIMMING SEASON
- AN ECONOMICAL SYSTEM
- RENVIRONMENTALLY FRIENDLY

#### PH REGULATION

- CONTINUOUS ANALYSIS OF YOUR WATER'S STABILITY
- AUTOMATIC PH INJECTION
- SIMPLE MAINTENANCE

#### SALT ELECTROLYSIS

- SIMPLIFIED USE
- BETTER HEALTH PROTECTION
- GREATER SAFETY
- ENVIRONMENTALLY FRIENDLY
- ONNECTED