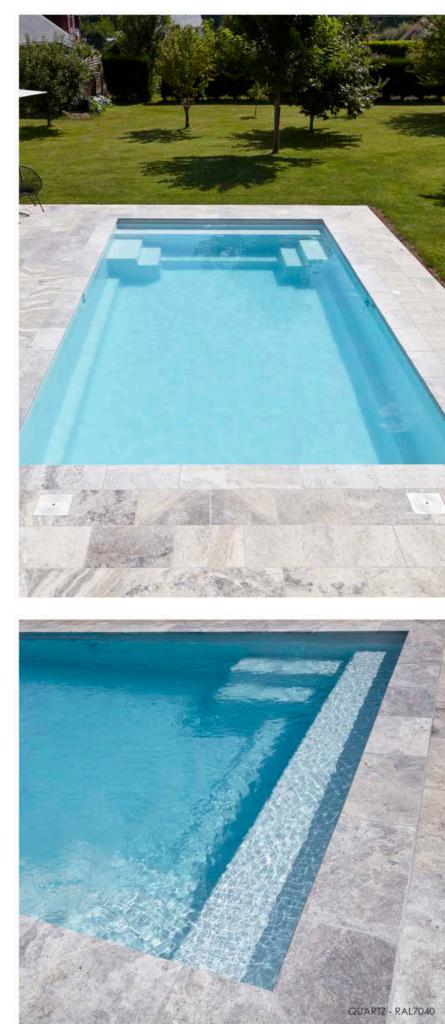

# YELO

Pools designed to meet everyone's needs.

A range of pools from 3.15 m to 9.90 m long, with flat bottoms or compound slopes.

The pool for pleasure seekers.

This compact pool, measuring less than 10m², will fit into any space without constraint. Its long seat ensures maximum comfort and conviviality.