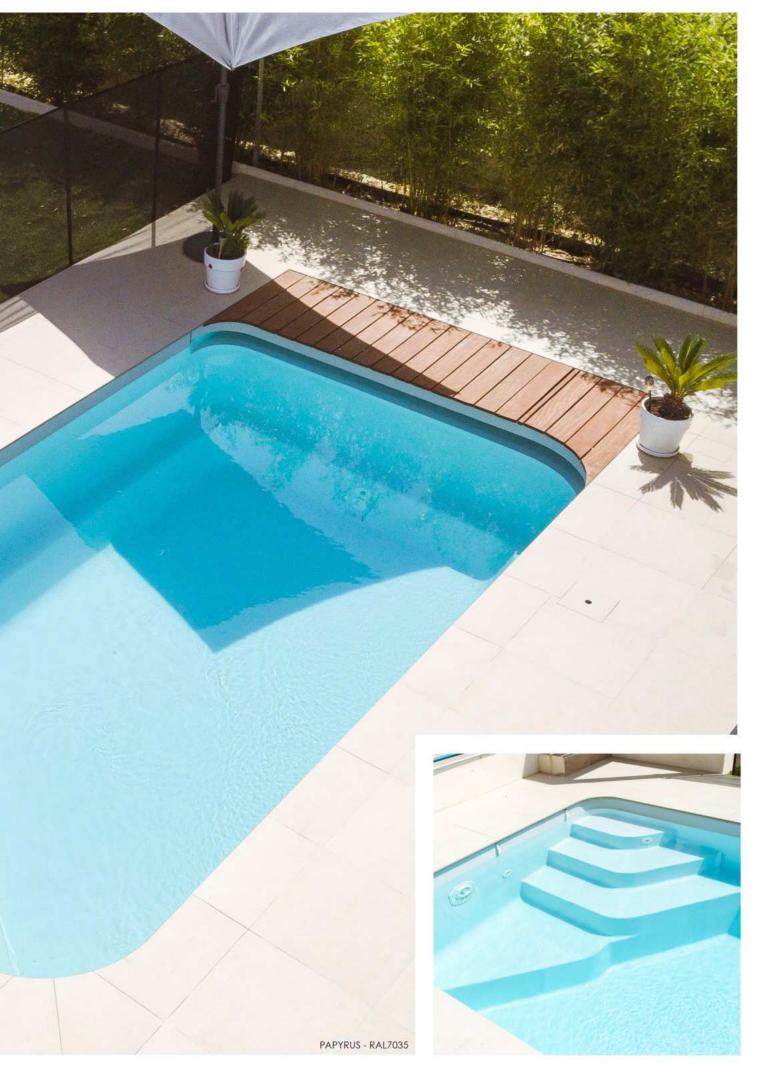

space for swimming and all other water activities. Its wide deck has been designed to encourage sharing with family and friends.





| length  | 10,80 n              |  |
|---------|----------------------|--|
| width   | 4,12 m               |  |
| depth   | 1,50 m               |  |
| volume  | 54 m <sup>3</sup>    |  |
| surface | 44,50 m <sup>2</sup> |  |











Simplicity and elegance come together in this concept.Its square staircase optimises the bathing space. Its immersed flap combines aesthetics and safety, adding a luxurious touch to your pool.



| length  | 6,40 m               |  |
|---------|----------------------|--|
| width   | 3 m                  |  |
| depth   | 1,48 m               |  |
| volume  | 23 m <sup>3</sup>    |  |
| surface | 19,20 m <sup>2</sup> |  |







## RANGIROA

FLAT BOTTOM - IMMERSED SHUTTER BOX

Classic yet modern, its symmetrical shape gives it a contemporary design. Its aesthetic seats offer the ultimate in comfort and user-friendliness.





| length  | 8,80 m               |
|---------|----------------------|
| width   | 4,12 m               |
| depth   | 1,50 m               |
| volume  | 43 m <sup>3</sup>    |
| surface | 36,26 m <sup>2</sup> |









COMPOUND SLOPE - IMMERSED SHUTTER BOX

With plenty of seating, this pool is a friendly, enjoyable space for all the family. The automatic cover, with its classy design, ensures safe swimming.



| length  | 8,40 m               |
|---------|----------------------|
| width   | 3,80 m               |
| depth   | 1,16 m - 1,79 m      |
| volume  | 38 m³                |
| surf