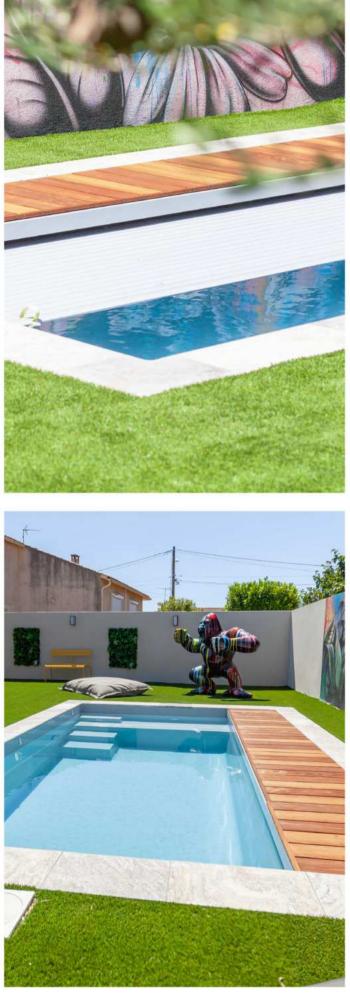

# ABORAL KIT

- + BOTTOM DRAIN
- + BRUSH INTAKE
- + SKIMMER(S)

- + DISCHARGE NOZZLES
- + PREVENTION BUNG

The Aboral collection has been designed to meet everyone's requirements, with a wide range of colours for its pools and shutters to achieve perfect harmony with your exterior.

#### A SWIMMING POOL THAT REFLECTS YOUR IMAGE\*

#### AN AUTOMATIC SHUTTER IN PERFECT HARMONY\*

THE DETAIL MAKES THE DIFFERENCE

SPAS

The Aboral spa, a place of well-being. We have a range of models to suit all your needs.

A place where friends and family can get together and enjoy each other's company.

# AUTOMATIC SHUTTER

#### AUTOMATIC IMMERSED SHUTTER BOX FOR THE ECLYPS & PEARL RANGES

- COMPLIES WITH STANDARD NF P90 308
- AUTOMATIC OPENING AND CLOSING
- LONG SERVICE LIFE
- VERY GOOD TEMPERATURE RETENTION

EVERYTHING FOR YOUR POOL