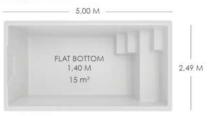

| length  | 5 m               |
|---------|-------------------|
| width   | 2,49 m            |
| depth   | 1,40 m            |
| volume  | 15 m <sup>3</sup> |
| surface | 12,45 m²          |

The Makena has a sleek design and a comfortable bench seat. A timeless design that will blend in with any décor.