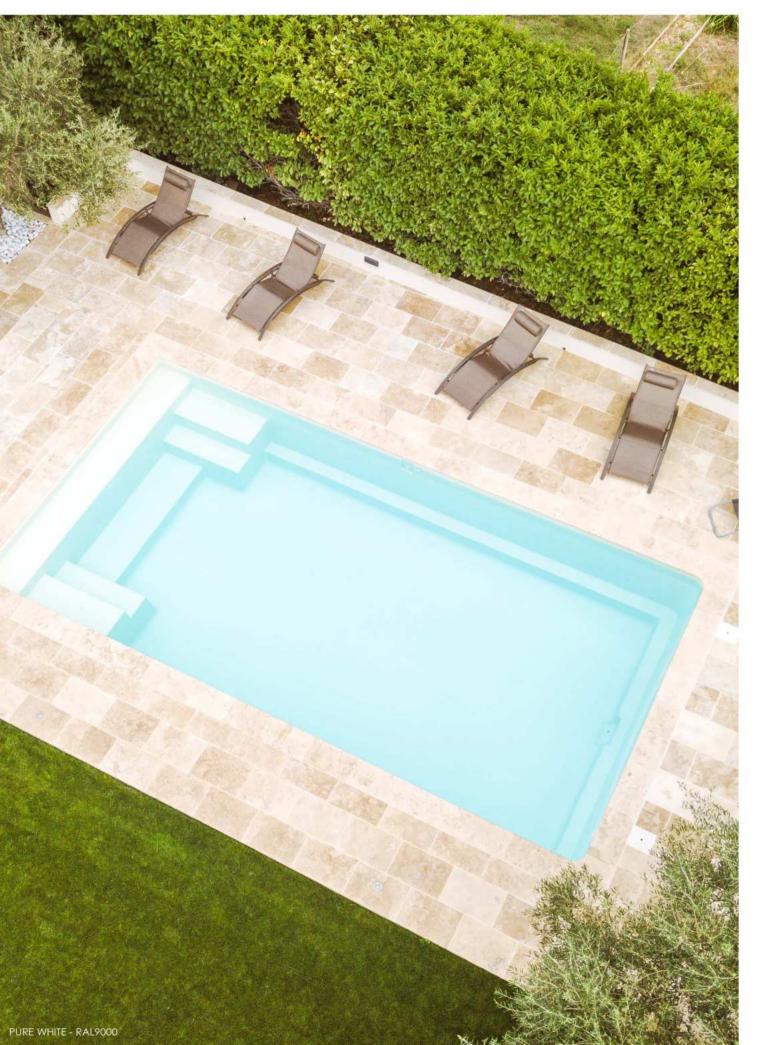

# YELO

Pools designed to meet everyone's needs.

A range of pools from 3.15 m to 9.90 m long, with flat bottoms or compound slopes.

The pool for pleasure seekers.

This compact pool, measuring less than 10m², will fit into any space without constraint. Its long seat ensures maximum comfort and conviviality.