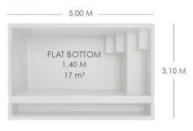

| length  | 5 m               |
|---------|-------------------|
| width   | 3,10 m            |
| depth   | 1,40 m            |
| volume  | 17 m <sup>3</sup> |
| surface | 15,50 m²          |

MAORI

Elegant and attractive, our Maoris model will blend in perfectly with your exterior. With its immersed box, steps and bench, we've designed it to satisfy your desires and your summer afternoons.