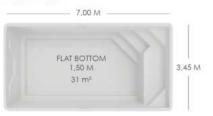

In the same spirit of comfort and sharing as the Manureva, this pool is longer for even more fun.

| length  | 7 m               |
|---------|-------------------|
| width   | 3,45 m            |
| depth   | 1,50 m            |
| volume  | 31 m <sup>3</sup> |
| surface | 24,15 m²          |