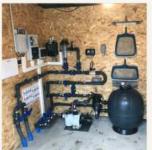

# THE MACHINE ROOM BY ABORAL

The technical rooms created by Aboral have been designed for optimum installation and use.

No need for fixings or concrete slabs, an exclusive process. Available in Papyrus and Ivory.

A FREE-SPIRITED WORKSITE

A PLACE DEDICATED TO SWIMMING POOL EQUIPMENT

A VEIL OF ELEGANCE