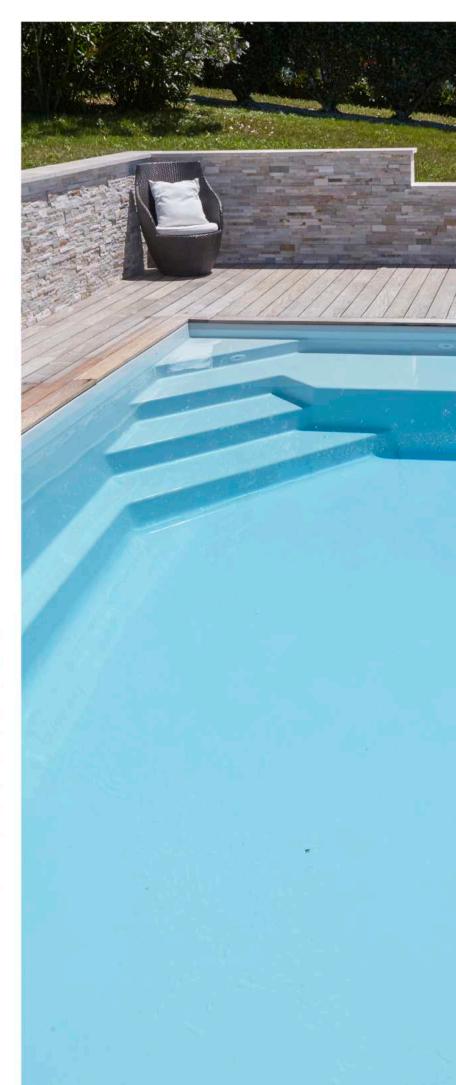

# YELO

Pools designed to meet everyone's needs.

A range of pools from 3.15 m to 9.90 m long, with flat bottoms or compound slopes.

The pool for pleasure seekers.

This compact pool, measuring less than 10m², will fit into any space without constraint. Its long seat ensures maximum comfort and conviviality.

# MARQUISES FLAT BOTTOM

With its harmonious dimensions, this pool is sure to win you over and will blend in perfectly with your garden for the enjoyment of young and old alike!

| length  | 7 m    |
|---------|--------|
| width   | 3 m    |
| depth   | 1,40 m |
| volume  | 26 m³  |
| surface | 21 m²  |