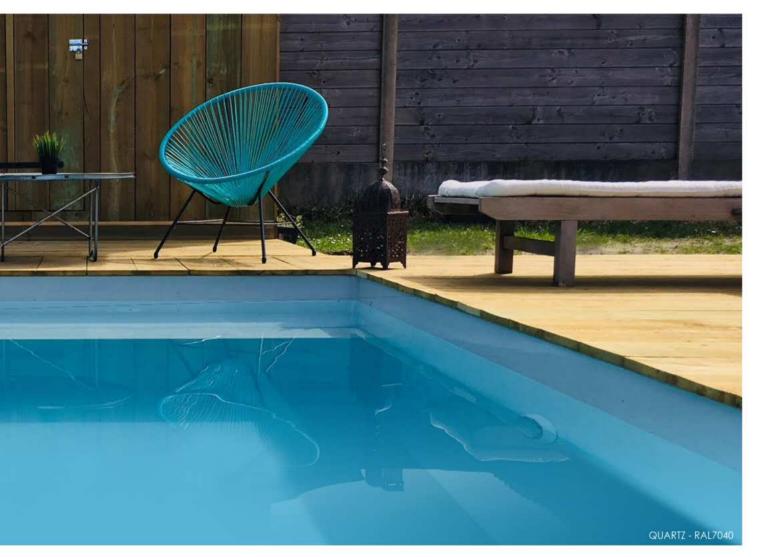

------|-------------------|
| width   | 2,49 m            |
| depth   | 1,40 m            |
| volume  | 11 m <sup>3</sup> |
| surface | 9,71 m²           |











Designed to combine contemporary design and conviviality, the Papeete has clean lines and a comfortable bench seat.



| length  | 5 m               |
|---------|-------------------|
| width   | 2,49 m            |
| depth   | 1,40 m            |
| volume  | 15 m <sup>3</sup> |
| surface | 12,45 m²          |









The Makena has a sleek design and a comfortable bench seat. A timeless design that will blend in with any décor.





| length  | 6 m               |
|---------|-------------------|
| width   | 3 m               |
| depth   | 1,40 m            |
| volume  | 22 m <sup>3</sup> |
| surface | 18 m²             |









# MARQUISES FLAT BOTTOM

With its harmonious dimensions, this pool is sure to win you over and will blend in perfectly with your garden for the enjoyment of young and old alike!



| length  | 7 m    |
|---------|--------|
| width   | 3 m    |
| depth   | 1,40 m |
| volume  | 26 m³  |
| surface | 21 m²  |









Are you more into playing in the water or taking a leisurely dip? Our new generously sized creation makes it easy to do both!



| length  | 8 m               |
|---------|-------------------|
| width   | 3 m               |
| depth   | 1,40 m            |
| volume  | 30 m <sup>3</sup> |
| surface | 24 m²             |









The design of the beaches has been conceived to offer you pure relaxation in the sun with your family. This timeless pool will fit in with all your