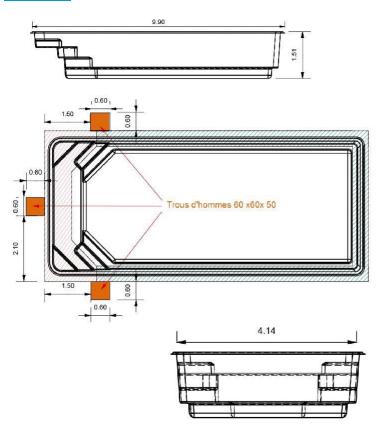

## **Pool Side**



## **Serial No**



## **Earthmoving Ribs**

Date:

Done in duplicate.

Côtes des talons



| This document does not engage the responsibility giving reason to claim or compensation of any kir | r of ECP. Any modifications for the pund. Dimensions are given in compliant | rpose of improving or modifying the fir<br>ce with tolerances that cannot be used | nished product will be carried out wit<br>to prevent correct execution, in acc | hout notice, without cordance with DTP. |
|----------------------------------------------------------------------------------------------------|-----------------------------------------------------------------------------|-----------------------------------------------------------------------------------|------------------------------------------------------